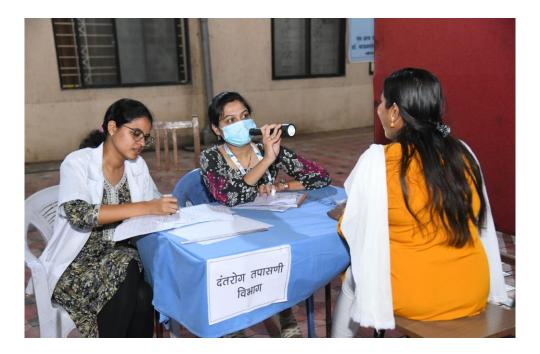

## **ACTIVITY REPORT**

| 1.  | Name of the activity                                                                                   | Multi-diagnostic Health Check-up<br>camp for asha workers                                                                                                         |  |
|-----|--------------------------------------------------------------------------------------------------------|-------------------------------------------------------------------------------------------------------------------------------------------------------------------|--|
| 2.  | Date & Time                                                                                            | MIMER Medical college & Dr. BSTRH<br>Talegaon D                                                                                                                   |  |
| 3.  | Venue / Place                                                                                          | J.J.GHASIS auditorium                                                                                                                                             |  |
| 4.  | Total number of<br>participants/beneficiaries (No of<br>individuals benefited by activity)             | 20/08/2024<br>10 am to 2 pm                                                                                                                                       |  |
| 5.  | Faculty / Medical team                                                                                 | MIMER Medical college & Dr. BSTRH<br>Talegaon D                                                                                                                   |  |
| б.  | In-charge                                                                                              | Not attached                                                                                                                                                      |  |
| 7.  | Brief summary of the event in around<br>100 words (purpose, conduct, feedback,<br>impact, suggestions) | 28                                                                                                                                                                |  |
| 8.  | Number of faculties attended<br>(Guest<br>lecture/CME/Workshop/Seminar/Health<br>camps)                | Dr. Snehal Shirude                                                                                                                                                |  |
| 9.  | Number of Students Attended                                                                            | Attached                                                                                                                                                          |  |
| 10. |                                                                                                        | Oral screening & dental health check<br>up was carried out by Dr. snehal<br>shirude. Most of the Ashaworkers<br>were having dental caries as a<br>common problem. |  |