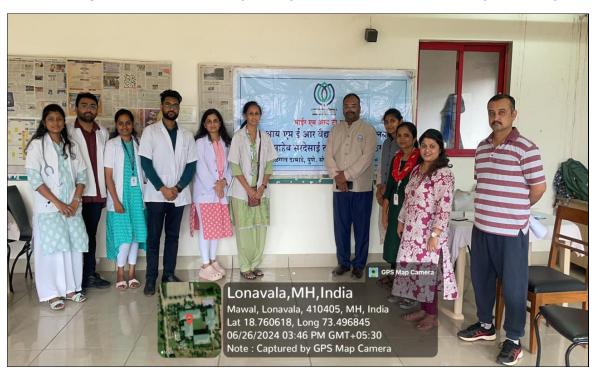

Oral Screening of the students done by Dr. Gayatri More at the Saraswati Vidya Academy

Medical Team of Doctors for the camp along with the school authority

DR. JNANESH RAMESH KANNUR
Professor & Head
Department of Dentistry
MIMER Medical College, Talegaon Dabhade, Pune
Reg. No. A15146