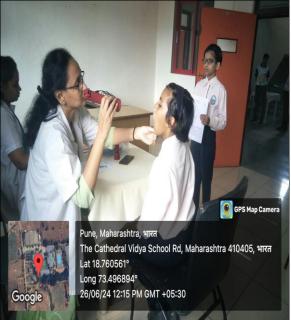

Oral Screening of the students done by Dr. Gayatri More at the Saraswati Vidya Academy

Medical Team of Doctors for the camp along with the school authority

DR. JNANESH RAMESH KANNUR
Professor & Head
Department of Dentistry
MIMER Medical College, Talegaon Dabhade, Pune
Reg. No. A15146