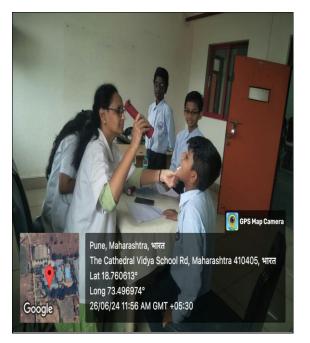

Oral Screening of the students done by Dr. Gayatri More at the Saraswati Vidya Academy

Medical Team of Doctors for the camp along with the school authority

DR. JNANESH RAMESH KANNUR
Professor & Head
Department of Dentistry
MIMER Medical College, Talegaon Dabhade, Pune
Reg. No. A15146