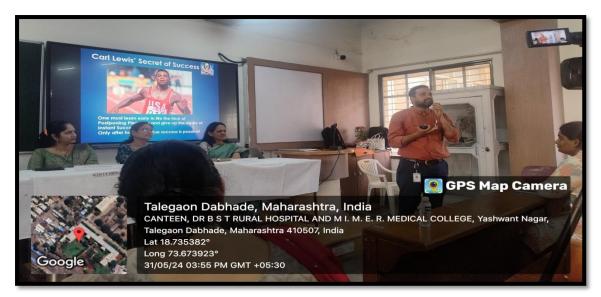

Master of Ceremony, Dr. Gayatri More, giving the Introductory speech

Dr. Jnanesh Kannur, HOD, Dept. of Dentistry, giving the Welcome Address

Our Guest of Honour, Dr. Vandana Joshi introducing the theme of the year "Protecting Children from Tobacco Industry Interference"