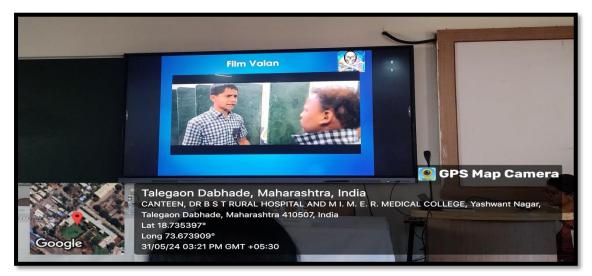

| <u>Psychiatry</u> & <u>Preventive &amp; Social Medicine</u><br>for the students to create awareness<br>regarding ill effects of Tobacco & how to<br>protect children from Tobacco industry<br>interference on the occasion of <b>World No</b><br><b>Tobacco Day.</b>                                                                                                                                                                                                                                                                                                                                                |
|---------------------------------------------------------------------------------------------------------------------------------------------------------------------------------------------------------------------------------------------------------------------------------------------------------------------------------------------------------------------------------------------------------------------------------------------------------------------------------------------------------------------------------------------------------------------------------------------------------------------|
| <u>Speaker:</u> Dr. Vandana Joshi<br><u>Topic</u> : Protecting youth from Tobacco<br>industry interference.                                                                                                                                                                                                                                                                                                                                                                                                                                                                                                         |
| Dr. Gayatri More kick started the event as<br>the Master of Ceremony and introduced<br>the guest speaker. Dr. Jnanesh Kannur<br>gave an Introductory remark & Welcome<br>address, making way for our honorable<br>guest speaker. Dr. Vandana Joshi is the<br>founding president of P.A. C. E. group &<br>leading practicing ENT surgeon Pune. The<br>lecture was an interactive session with<br>humor that the younger generation could<br>relate to and hence understand the talk<br>better. Two short Documentary films<br>"Valan" & "Pratidnya" were also shown<br>to the students which created good<br>impact. |
| Dr. Aneesh Bhatt gave away the Vote of<br>Thanks, sharing his own clinical<br>experience with cases of addiction, which<br>were thought-provoking.                                                                                                                                                                                                                                                                                                                                                                                                                                                                  |
| 1 <sup>st</sup> yr. MBBS student Mr. Aasaram Shinde<br>gave an excellent feedback & shared his<br>own experience of tobacco addiction.                                                                                                                                                                                                                                                                                                                                                                                                                                                                              |
| Dr. Joshi also appealed students to<br>become volunteers of P.A. C. E foundation<br>& create awareness among the students<br>of adolescent's age group.                                                                                                                                                                                                                                                                                                                                                                                                                                                             |
| Felicitation of the guest speaker was done<br>by Dr. Sandhya Kulkarni , Dr. Snehal<br>Ghodey & Dr. Poorva Manjrekar.                                                                                                                                                                                                                                                                                                                                                                                                                                                                                                |
| The whole event was appreciated by the faculty & students.                                                                                                                                                                                                                                                                                                                                                                                                                                                                                                                                                          |
|                                                                                                                                                                                                                                                                                                                                                                                                                                                                                                                                                                                                                     |

Short Film "Pratidnya" to drive home the message

Students and faculty keenly listening to the speakers

National Award winning short film "Valan"

First Year MBBS Student, Asaram Shinde sharing his own personal experience and views on the same