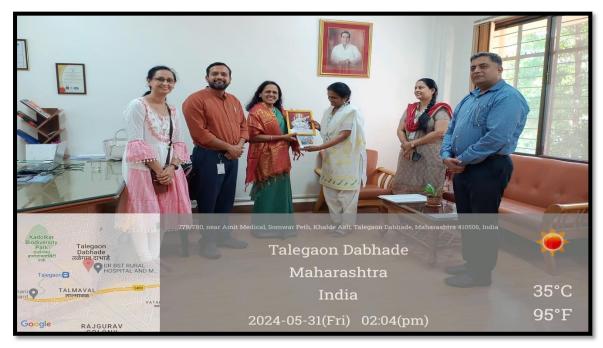

Dr. Aneesh Bhatt, HOD, Dept. of Psychiatry, delivering The Vote of Thanks

Felicitation by our Principal Ma'am, Dr. Sandhya Kulkarni