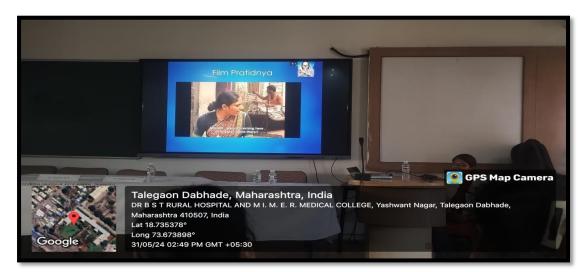

| <u>Psychiatry</u> & <u>Preventive &amp; Social Medicine</u><br>for the students to create awareness<br>regarding ill effects of Tobacco & how to<br>protect children from Tobacco industry<br>interference on the occasion of <b>World No</b><br><b>Tobacco Day.</b>                                                                                                                                                                                                                                                                                                                                                |
|---------------------------------------------------------------------------------------------------------------------------------------------------------------------------------------------------------------------------------------------------------------------------------------------------------------------------------------------------------------------------------------------------------------------------------------------------------------------------------------------------------------------------------------------------------------------------------------------------------------------|
| <u>Speaker:</u> Dr. Vandana Joshi<br><u>Topic</u> : Protecting youth from Tobacco<br>industry interference.                                                                                                                                                                                                                                                                                                                                                                                                                                                                                                         |
| Dr. Gayatri More kick started the event as<br>the Master of Ceremony and introduced<br>the guest speaker. Dr. Jnanesh Kannur<br>gave an Introductory remark & Welcome<br>address, making way for our honorable<br>guest speaker. Dr. Vandana Joshi is the<br>founding president of P.A. C. E. group &<br>leading practicing ENT surgeon Pune. The<br>lecture was an interactive session with<br>humor that the younger generation could<br>relate to and hence understand the talk<br>better. Two short Documentary films<br>"Valan" & "Pratidnya" were also shown<br>to the students which created good<br>impact. |
| Dr. Aneesh Bhatt gave away the Vote of<br>Thanks, sharing his own clinical<br>experience with cases of addiction, which<br>were thought-provoking.                                                                                                                                                                                                                                                                                                                                                                                                                                                                  |
| 1 <sup>st</sup> yr. MBBS student Mr. Aasaram Shinde<br>gave an excellent feedback & shared his<br>own experience of tobacco addiction.                                                                                                                                                                                                                                                                                                                                                                                                                                                                              |
| Dr. Joshi also appealed students to<br>become volunteers of P.A. C. E foundation<br>& create awareness among the students<br>of adolescent's age group.                                                                                                                                                                                                                                                                                                                                                                                                                                                             |
| Felicitation of the guest speaker was done<br>by Dr. Sandhya Kulkarni , Dr. Snehal<br>Ghodey & Dr. Poorva Manjrekar.                                                                                                                                                                                                                                                                                                                                                                                                                                                                                                |
| The whole event was appreciated by the faculty & students.                                                                                                                                                                                                                                                                                                                                                                                                                                                                                                                                                          |
|                                                                                                                                                                                                                                                                                                                                                                                                                                                                                                                                                                                                                     |

Short Film "Pratidnya" to drive home the message

Students and faculty keenly listening to the speakers

National Award winning short film "Valan"

First Year MBBS Student, Asaram Shinde sharing his own personal experience and views on the same