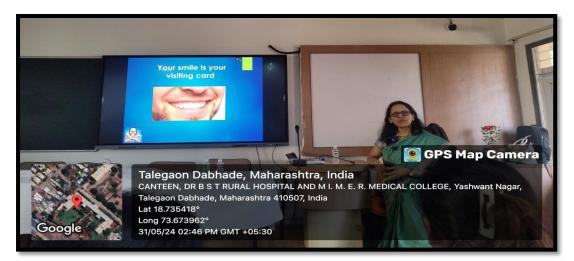

| <u>Psychiatry</u> & <u>Preventive &amp; Social Medicine</u><br>for the students to create awareness<br>regarding ill effects of Tobacco & how to<br>protect children from Tobacco industry<br>interference on the occasion of <b>World No</b><br><b>Tobacco Day.</b>                                                                                                                                                                                                                                                                                                                                                |
|---------------------------------------------------------------------------------------------------------------------------------------------------------------------------------------------------------------------------------------------------------------------------------------------------------------------------------------------------------------------------------------------------------------------------------------------------------------------------------------------------------------------------------------------------------------------------------------------------------------------|
| <u>Speaker:</u> Dr. Vandana Joshi<br><u>Topic</u> : Protecting youth from Tobacco<br>industry interference.                                                                                                                                                                                                                                                                                                                                                                                                                                                                                                         |
| Dr. Gayatri More kick started the event as<br>the Master of Ceremony and introduced<br>the guest speaker. Dr. Jnanesh Kannur<br>gave an Introductory remark & Welcome<br>address, making way for our honorable<br>guest speaker. Dr. Vandana Joshi is the<br>founding president of P.A. C. E. group &<br>leading practicing ENT surgeon Pune. The<br>lecture was an interactive session with<br>humor that the younger generation could<br>relate to and hence understand the talk<br>better. Two short Documentary films<br>"Valan" & "Pratidnya" were also shown<br>to the students which created good<br>impact. |
| Dr. Aneesh Bhatt gave away the Vote of<br>Thanks, sharing his own clinical<br>experience with cases of addiction, which<br>were thought-provoking.                                                                                                                                                                                                                                                                                                                                                                                                                                                                  |
| 1 <sup>st</sup> yr. MBBS student Mr. Aasaram Shinde<br>gave an excellent feedback & shared his<br>own experience of tobacco addiction.                                                                                                                                                                                                                                                                                                                                                                                                                                                                              |
| Dr. Joshi also appealed students to<br>become volunteers of P.A. C. E foundation<br>& create awareness among the students<br>of adolescent's age group.                                                                                                                                                                                                                                                                                                                                                                                                                                                             |
| Felicitation of the guest speaker was done<br>by Dr. Sandhya Kulkarni , Dr. Snehal<br>Ghodey & Dr. Poorva Manjrekar.                                                                                                                                                                                                                                                                                                                                                                                                                                                                                                |
| The whole event was appreciated by the faculty & students.                                                                                                                                                                                                                                                                                                                                                                                                                                                                                                                                                          |
|                                                                                                                                                                                                                                                                                                                                                                                                                                                                                                                                                                                                                     |

Master of Ceremony, Dr. Gayatri More, giving the Introductory speech

Dr. Jnanesh Kannur, HOD, Dept. of Dentistry, giving the Welcome Address

Our Guest of Honour, Dr. Vandana Joshi introducing the theme of the year "Protecting Children from Tobacco Industry Interference"