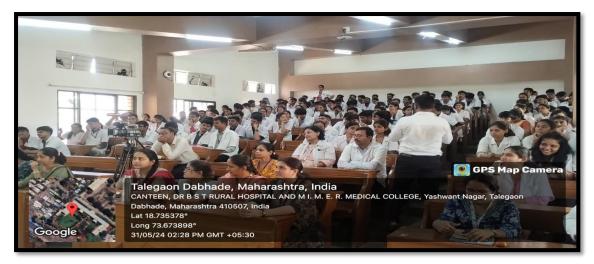

## ACTIVITY REPORT

| 1.  | Name of the activity                                                                | "World No Tobacco Day celebration"                                                                                                                     |
|-----|-------------------------------------------------------------------------------------|--------------------------------------------------------------------------------------------------------------------------------------------------------|
|     |                                                                                     | Guest Lecture                                                                                                                                          |
| 2.  | Organizing department/s                                                             | Department of Dentistry, in association<br>with Dept. of Psychiatry, & Dept. of<br>Preventive & Social Medicine of MIMER<br>Medical college Talegaon D |
| 3.  | Name of the Head of department/<br>Event in-charge                                  | Dr. Jnanesh Kannur , Dr. Aneesh bhatt & Dr. Sanjeev Chincholikar                                                                                       |
| 4.  | Date & Time                                                                         | 31/05/2024                                                                                                                                             |
|     |                                                                                     | 02 pm to 04 pm                                                                                                                                         |
| 5.  | Venue / Place                                                                       | Anatomy lecture hall, First floor, College<br>building, MIMER Medical College,<br>Talegaon D.                                                          |
| 6.  | Pamplet (if any) flyer & digital banner                                             | Attached                                                                                                                                               |
| 7.  | Total number of participants/beneficiaries                                          | 125 students of 1 <sup>st</sup> yr MBBS (MIMER<br>Medical College) , MAEER's BPTH, &<br>Nursing college, Talegaon D                                    |
| 8.  | Faculty                                                                             | Dr. Snehal Ghodey<br>(Principal Physiotherapy College)                                                                                                 |
|     |                                                                                     | Dr. Poorva Manjrekar<br>(Principal MAEER's Nursing Talegaon D)                                                                                         |
|     |                                                                                     | <u>Dentistry</u> : Dr. Jnanesh Kannur, Dr. Harsh<br>Desai, Dr. Anuja Kamble, Dr. Gayatri D<br>More.                                                    |
|     |                                                                                     | Psychiatry: Dr. Aneesh Bhatt                                                                                                                           |
|     |                                                                                     | <u>PSM:</u> Dr. Aastha Pandey, Dr. Ratna<br>Majumdar, Dr. Ashlesha Dandekar.                                                                           |
| 9.  | Coloured geo-tagged photos (2 to 4)                                                 | Attached                                                                                                                                               |
| 10. | Brief summary of the event in around 100 words (purpose, conduct, feedback, impact, | <b>02pm to 04pm</b> : A guest lecture was jointly organized by <u>Dept. of Dentistry</u> ,                                                             |