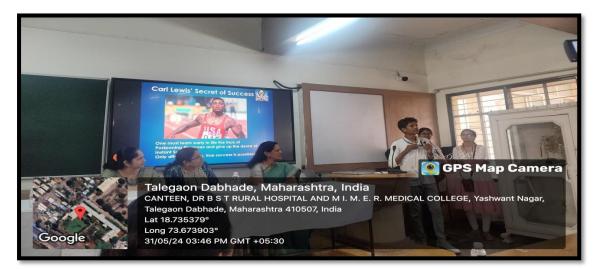

| <u>Psychiatry</u> & <u>Preventive &amp; Social Medicine</u><br>for the students to create awareness<br>regarding ill effects of Tobacco & how to<br>protect children from Tobacco industry<br>interference on the occasion of <b>World No</b><br><b>Tobacco Day.</b>                                                                                                                                                                                                                                                                                                                                                |
|---------------------------------------------------------------------------------------------------------------------------------------------------------------------------------------------------------------------------------------------------------------------------------------------------------------------------------------------------------------------------------------------------------------------------------------------------------------------------------------------------------------------------------------------------------------------------------------------------------------------|
| <u>Speaker:</u> Dr. Vandana Joshi<br><u>Topic</u> : Protecting youth from Tobacco<br>industry interference.                                                                                                                                                                                                                                                                                                                                                                                                                                                                                                         |
| Dr. Gayatri More kick started the event as<br>the Master of Ceremony and introduced<br>the guest speaker. Dr. Jnanesh Kannur<br>gave an Introductory remark & Welcome<br>address, making way for our honorable<br>guest speaker. Dr. Vandana Joshi is the<br>founding president of P.A. C. E. group &<br>leading practicing ENT surgeon Pune. The<br>lecture was an interactive session with<br>humor that the younger generation could<br>relate to and hence understand the talk<br>better. Two short Documentary films<br>"Valan" & "Pratidnya" were also shown<br>to the students which created good<br>impact. |
| Dr. Aneesh Bhatt gave away the Vote of<br>Thanks, sharing his own clinical<br>experience with cases of addiction, which<br>were thought-provoking.                                                                                                                                                                                                                                                                                                                                                                                                                                                                  |
| 1 <sup>st</sup> yr. MBBS student Mr. Aasaram Shinde<br>gave an excellent feedback & shared his<br>own experience of tobacco addiction.                                                                                                                                                                                                                                                                                                                                                                                                                                                                              |
| Dr. Joshi also appealed students to<br>become volunteers of P.A. C. E foundation<br>& create awareness among the students<br>of adolescent's age group.                                                                                                                                                                                                                                                                                                                                                                                                                                                             |
| Felicitation of the guest speaker was done<br>by Dr. Sandhya Kulkarni , Dr. Snehal<br>Ghodey & Dr. Poorva Manjrekar.                                                                                                                                                                                                                                                                                                                                                                                                                                                                                                |
| The whole event was appreciated by the faculty & students.                                                                                                                                                                                                                                                                                                                                                                                                                                                                                                                                                          |
|                                                                                                                                                                                                                                                                                                                                                                                                                                                                                                                                                                                                                     |