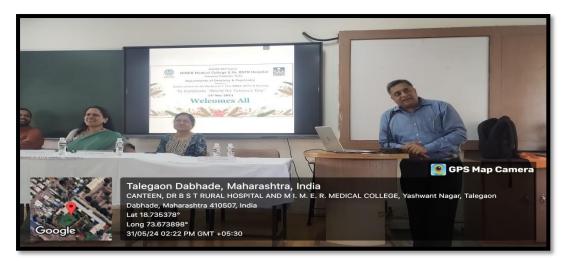

| <u>Psychiatry</u> & <u>Preventive &amp; Social Medicine</u><br>for the students to create awareness<br>regarding ill effects of Tobacco & how to<br>protect children from Tobacco industry<br>interference on the occasion of <b>World No</b><br><b>Tobacco Day.</b>                                                                                                                                                                                                                                                                                                                                                |
|---------------------------------------------------------------------------------------------------------------------------------------------------------------------------------------------------------------------------------------------------------------------------------------------------------------------------------------------------------------------------------------------------------------------------------------------------------------------------------------------------------------------------------------------------------------------------------------------------------------------|
| <u>Speaker:</u> Dr. Vandana Joshi<br><u>Topic</u> : Protecting youth from Tobacco<br>industry interference.                                                                                                                                                                                                                                                                                                                                                                                                                                                                                                         |
| Dr. Gayatri More kick started the event as<br>the Master of Ceremony and introduced<br>the guest speaker. Dr. Jnanesh Kannur<br>gave an Introductory remark & Welcome<br>address, making way for our honorable<br>guest speaker. Dr. Vandana Joshi is the<br>founding president of P.A. C. E. group &<br>leading practicing ENT surgeon Pune. The<br>lecture was an interactive session with<br>humor that the younger generation could<br>relate to and hence understand the talk<br>better. Two short Documentary films<br>"Valan" & "Pratidnya" were also shown<br>to the students which created good<br>impact. |
| Dr. Aneesh Bhatt gave away the Vote of<br>Thanks, sharing his own clinical<br>experience with cases of addiction, which<br>were thought-provoking.                                                                                                                                                                                                                                                                                                                                                                                                                                                                  |
| 1 <sup>st</sup> yr. MBBS student Mr. Aasaram Shinde<br>gave an excellent feedback & shared his<br>own experience of tobacco addiction.                                                                                                                                                                                                                                                                                                                                                                                                                                                                              |
| Dr. Joshi also appealed students to<br>become volunteers of P.A. C. E foundation<br>& create awareness among the students<br>of adolescent's age group.                                                                                                                                                                                                                                                                                                                                                                                                                                                             |
| Felicitation of the guest speaker was done<br>by Dr. Sandhya Kulkarni , Dr. Snehal<br>Ghodey & Dr. Poorva Manjrekar.                                                                                                                                                                                                                                                                                                                                                                                                                                                                                                |
| The whole event was appreciated by the faculty & students.                                                                                                                                                                                                                                                                                                                                                                                                                                                                                                                                                          |
|                                                                                                                                                                                                                                                                                                                                                                                                                                                                                                                                                                                                                     |

Master of Ceremony, Dr. Gayatri More, giving the Introductory speech

Dr. Jnanesh Kannur, HOD, Dept. of Dentistry, giving the Welcome Address

Our Guest of Honour, Dr. Vandana Joshi introducing the theme of the year "Protecting Children from Tobacco Industry Interference"