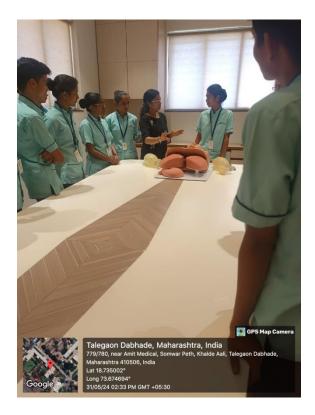

## ΡΗΟΤΟ

Hands On Training of BLS (Airway Management)

Hands On Training of BLS (Chest Compression)

Overview of BCLS by Dr. Uma Nadkarni in the skill lab

Group Photo