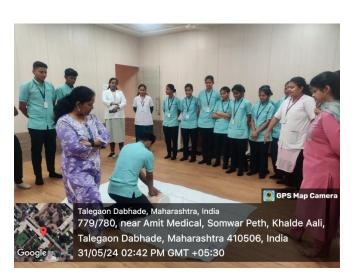

## ΡΗΟΤΟ

Hands On Training of BLS (Airway Management)

Hands On Training of BLS (Chest Compression)

Overview of BCLS by Dr. Uma Nadkarni in the skill lab

Group Photo