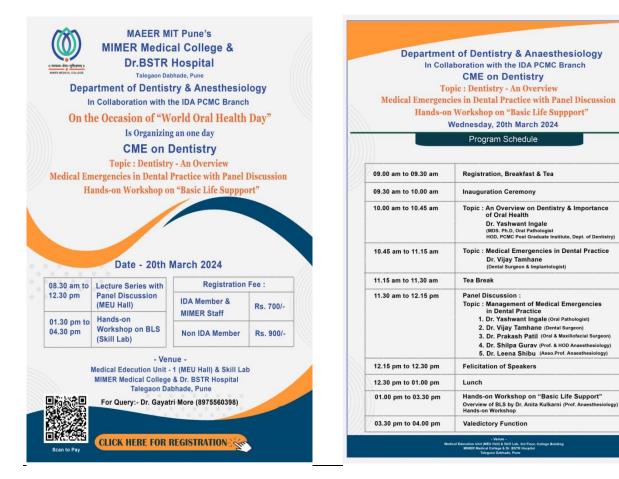

|

Scanned with CamScanner



Flyer of the CME

## Programme Details

## **PHOTO**



Inauguration function of the CME on Dentistry



Panel Discussion



Overview of BLS by Dr. Anita Kulkarni in the skill lab



Hands On Training of BLS (Airway Management)



Hands On Training of BLS (Chest Commpression)



Vote of Thanks



**Organizing Committee Group Photo**