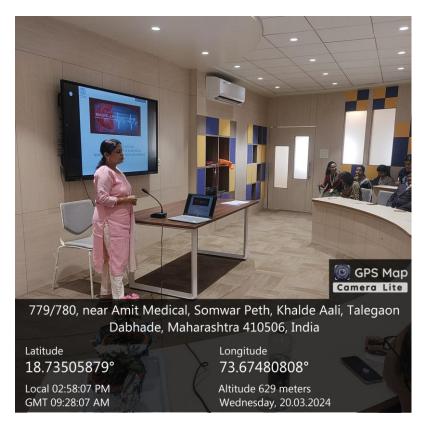

## **PHOTO**

Inauguration function of the CME on Dentistry

Panel Discussion

Overview of BLS by Dr. Anita Kulkarni in the skill lab

Hands On Training of BLS (Airway Management)

Hands On Training of BLS (Chest Commpression)