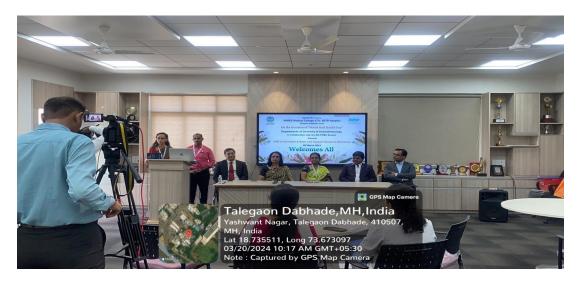

## **PHOTO**

Inauguration function of the CME on Dentistry

Panel Discussion

Overview of BLS by Dr. Anita Kulkarni in the skill lab

Hands On Training of BLS (Airway Management)

Hands On Training of BLS (Chest Commpression)