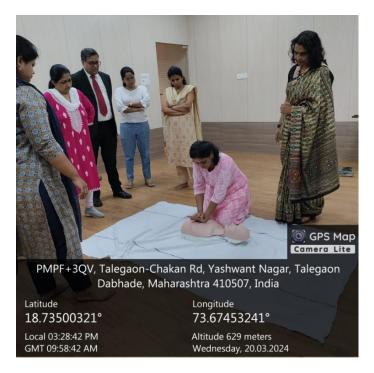

## **PHOTO**

Inauguration function of the CME on Dentistry

Panel Discussion

Overview of BLS by Dr. Anita Kulkarni in the skill lab

Hands On Training of BLS (Airway Management)

Hands On Training of BLS (Chest Commpression)