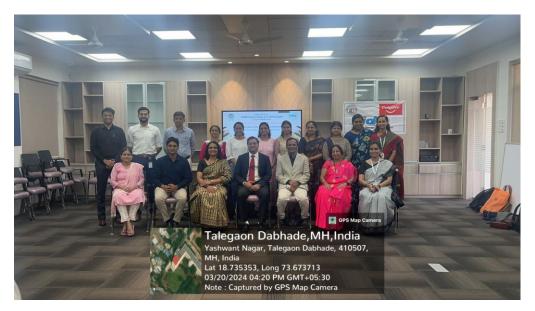

|

Scanned with CamScanner



Flyer of the CME

## Programme Details

## **PHOTO**



Inauguration function of the CME on Dentistry



Panel Discussion



Overview of BLS by Dr. Anita Kulkarni in the skill lab



Hands On Training of BLS (Airway Management)



Hands On Training of BLS (Chest Commpression)



Vote of Thanks



**Organizing Committee Group Photo**