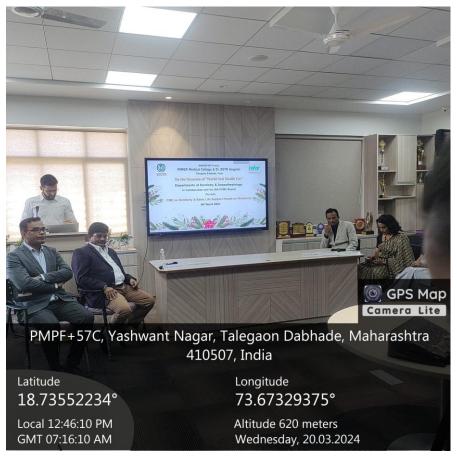

## **PHOTO**

Inauguration function of the CME on Dentistry

Panel Discussion

Overview of BLS by Dr. Anita Kulkarni in the skill lab

Hands On Training of BLS (Airway Management)

Hands On Training of BLS (Chest Commpression)