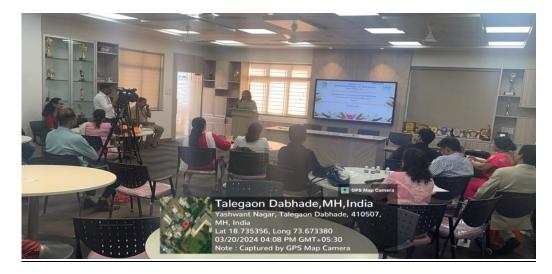

## **PHOTO**

Inauguration function of the CME on Dentistry

Panel Discussion

Overview of BLS by Dr. Anita Kulkarni in the skill lab

Hands On Training of BLS (Airway Management)

Hands On Training of BLS (Chest Commpression)