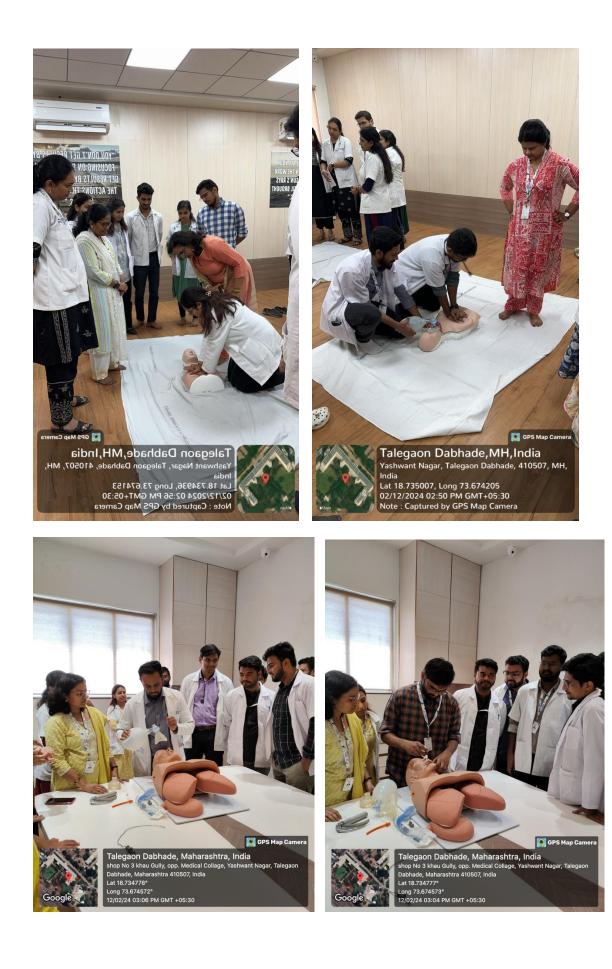

| 1.  | Name of the Topic                      | "Basic Cardiac Life Support " Workshop                                                                                                                                                                                                                                                                                                                                                                                                                                                                                                                                                                                                                                                                                                                                                                                                                                                                                                                                                                                      |  |
|-----|----------------------------------------|-----------------------------------------------------------------------------------------------------------------------------------------------------------------------------------------------------------------------------------------------------------------------------------------------------------------------------------------------------------------------------------------------------------------------------------------------------------------------------------------------------------------------------------------------------------------------------------------------------------------------------------------------------------------------------------------------------------------------------------------------------------------------------------------------------------------------------------------------------------------------------------------------------------------------------------------------------------------------------------------------------------------------------|--|
| 2.  | Date                                   | 12/02/2024                                                                                                                                                                                                                                                                                                                                                                                                                                                                                                                                                                                                                                                                                                                                                                                                                                                                                                                                                                                                                  |  |
|     |                                        |                                                                                                                                                                                                                                                                                                                                                                                                                                                                                                                                                                                                                                                                                                                                                                                                                                                                                                                                                                                                                             |  |
| 3.  | Time                                   | 02.00 Pm Onwards                                                                                                                                                                                                                                                                                                                                                                                                                                                                                                                                                                                                                                                                                                                                                                                                                                                                                                                                                                                                            |  |
| 4.  | Venue                                  | Skill Lab, 3 <sup>rd</sup> Floor, MIMER Medical College, Talegaon (D).                                                                                                                                                                                                                                                                                                                                                                                                                                                                                                                                                                                                                                                                                                                                                                                                                                                                                                                                                      |  |
| 5.  | Total number of beneficiaries          | 42                                                                                                                                                                                                                                                                                                                                                                                                                                                                                                                                                                                                                                                                                                                                                                                                                                                                                                                                                                                                                          |  |
| 6.  | Faculty                                | Dr. Shilpa Gurav, Dr. Anita Kulkarni, Dr. Leena Shibu ,<br>Dr. Manisha Khamkar, Dr.Shobha Vatkar, Dr. UmaNadkarni,<br>Dr. Megha Sonawane, Dr. Ram Parik, Dr. Vaishali<br>Sapatnekar,<br>Dr. Manisha Mehta                                                                                                                                                                                                                                                                                                                                                                                                                                                                                                                                                                                                                                                                                                                                                                                                                   |  |
| 7.  | In-charge Faculty                      | Dr. Shilpa Y. Gurav                                                                                                                                                                                                                                                                                                                                                                                                                                                                                                                                                                                                                                                                                                                                                                                                                                                                                                                                                                                                         |  |
| 8.  | Brief summary of the event             | Dept. of Anaesthesiology has conducted 'Basic Cardiac<br>Life Support" Workshop on simulator for JR III of all<br>departments under able guidance of Dr .Shilpa Gurav, Prof.<br>and HOD Department of Anaesthesia. As per new PG<br>curriculum this workshop is mandatory for PG students for<br>appearing in final year examination.<br>Introduction and importance of BCLS was explained by<br>Dr. Shilpa Gurav, Prof & HOD Anaesthesiology. Pre-test was<br>taken before lecture. Dr. Anita Kulkarni (Prof. Dept. of<br>Anaesthesiology) has briefed regarding "Overview of BCLS"<br>All the participants were divided in two batches for<br>showing live demonstration of chest compression & airway<br>management protocol on mannequin which was followed<br>by hands on training under supervision. After hands-on<br>training, post- test was conducted. Online certificates were<br>issued to the participants. Workshop was concluded with a<br>vote of thanks. All residents were benefited by this<br>workshop. |  |
| 9.  | Circular & Programe Details            | Attached                                                                                                                                                                                                                                                                                                                                                                                                                                                                                                                                                                                                                                                                                                                                                                                                                                                                                                                                                                                                                    |  |
| 10. | Pamphlet                               | -                                                                                                                                                                                                                                                                                                                                                                                                                                                                                                                                                                                                                                                                                                                                                                                                                                                                                                                                                                                                                           |  |
| 11. | Attendance (if applicable)             | Attached                                                                                                                                                                                                                                                                                                                                                                                                                                                                                                                                                                                                                                                                                                                                                                                                                                                                                                                                                                                                                    |  |
| 12. | Coloured geo-tagged photos<br>(2 to 4) | Attached                                                                                                                                                                                                                                                                                                                                                                                                                                                                                                                                                                                                                                                                                                                                                                                                                                                                                                                                                                                                                    |  |

Table I - Chest Compression - Dr. Sonawane, Dr. Uma, Dr. Vaishali

Table II - Airway -

0

Dr. Leena, Dr. Manisha

Dr. Shilpa Gurav Prof. & HOD Reg. No. 85506 Dept. of Anaesthesiology MIMER Medical College Talegaon Dabhade