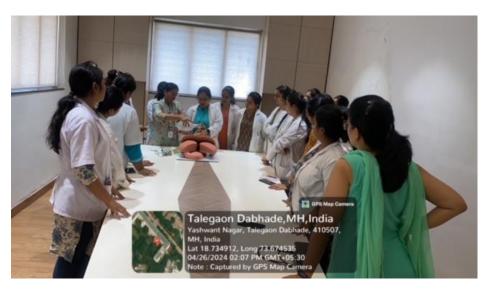

## **Photos**

Overview of BCLS by Dr. Manisha Khamkar in the skill lab

**Hands On Training of BCLS (Airway Management)** 

**Hands On Training of BCLS**