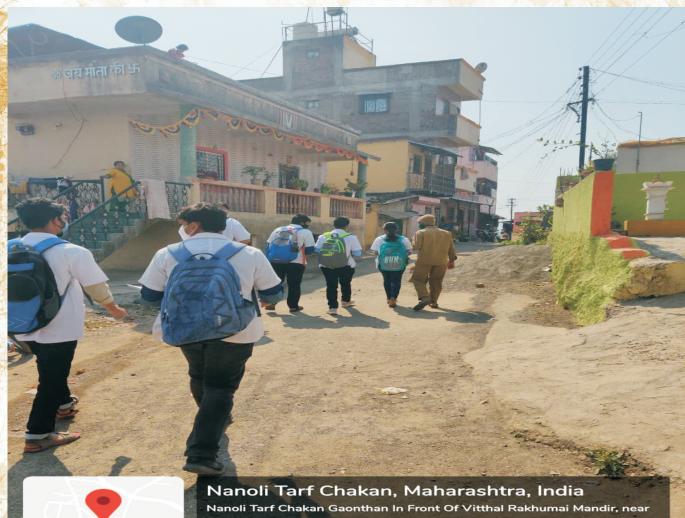

#### 9. VILLAGE ADOPTION SCHEME

#### MAP OF TEHSILS IN PUNE DISTRICT

- 4 villages Adopted by Dept. of Community Medicine
  - Nanoli
  - Ahirwadi
  - Chikhalse
  - Mohitewadi
  - 14 villages adopted under the Rural health Training Center
- Implemented by Department of Community Medicine
- 1. Each student allocated 5-10 families

Role: regular medical screening, health education, facilitating medical care, Education guidance etc.

- 2. Aarogya Suvidha Card Distribution (MMJAY)
- 3. Concessional OPD & IPD treatment at Dr.BSTRH
- 4. Dedicated counter at Dr BSTR Hospital
- 5. Regular activities (camps, awareness campaigns etc.)