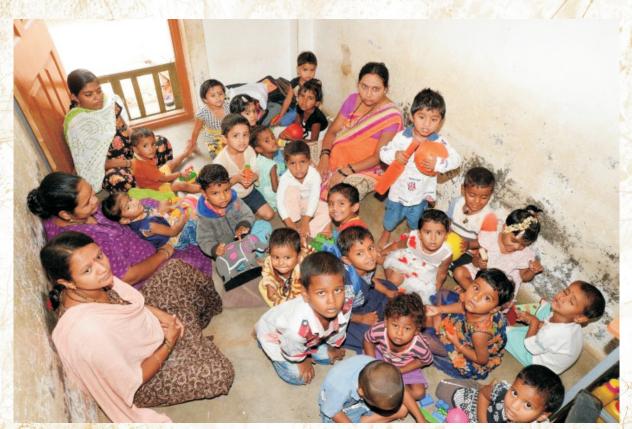

#### 3. THE ANGANWADI PROJECT

Anganwadi (Anganbadi) are the focal point for implementation of all the health, nutrition and early learning initiatives under the ICDS of the Government.

MIMER has adopted all the 21 Anganwadis in Talegaon Dabhade which caters to Around 1100 children between age 2-6yrs.

Institute gives regular screening and treatment facilities to these children by arranging

- 1. Regular visits by senior Paediatricians.
- 2. Yearly screening by Ophthalmologist.
- 3. Free basic medicines are provided.
- 4. Anaemia screening (Hb) for women. More than 1000 women (15 to 45yrs) were screened and treated free of charges every year through this scheme.
- 5. Regular awareness talks by obstetricians & paediatricians
- 6. Free 24x7 telephonic consultations services by Paediatrician/ Gynaecologist.