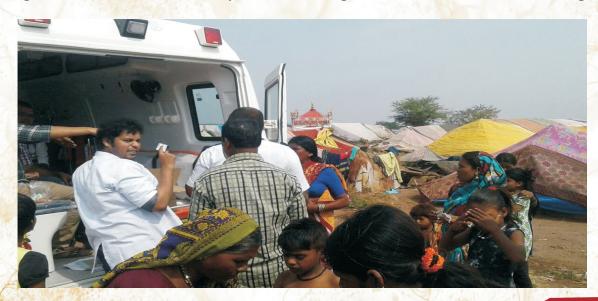

#### 2. REMOTE VILLAGES CAMPS

'Maval' is one of the world's highly bio-diversified regions. Around 200 villages and 500 hamlets and small settlements.

Difficult terrains with limited transport facilities.

In **Multi-Diagnostic Camp Model** for Remote villages following team is formed to visit the remote places in the Maval region.

Team consists of: -

- Medical team of specialists from 11 departments
- Medicine
- Surgery
- Ob Gyn
- Orthopaedics
- ENT
- Ophthalmology
- Dermatology
- Dentistry
- Paediatrician
- Psychiatrist/Counsellor
- Physiotherapist
- Free basic blood-tests
- Free drugs dispensing (38 commonly prescribed drugs, drops, syrups etc.)
- Tree Transportation of patient to & fro hospital (if needed)

Camp reaches remote villages in these hilly terrain by transport and sometimes by walk also.

Institute provides the medical facility van and transportation services for these camps

Free Medicines and consultation given in the camp

The team has visited the remote areas of Maval under this initiative and was successful in delivering quality health care to villagers.

AROGYA SHIBIR- VISHESH SUVIDHA CARDS were distributed under this intiative.