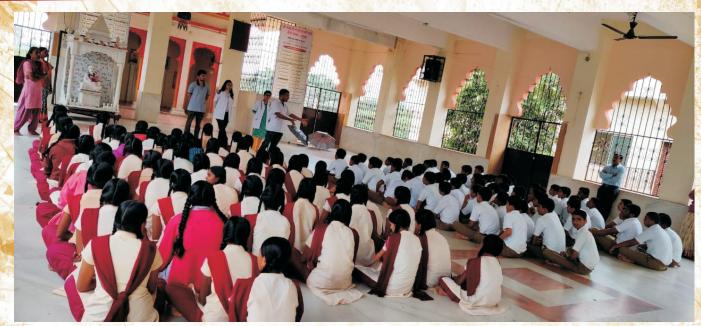

#### DEPARTMENT OF COMMUNITY MEDICINE, MIMER MEDICAL COLLEGE, TALEGAON DABHADE

- 1. Name of the activity:- Nanoli Village Aarogy Suvidha Card Distribution Report
- Circular / Notification about the event (mentioning Date, time, venue, guest, speaker, faculty etc.)
   Zilla parishad school, Nanoli Tarf Chakan date:-09/07/2021
- 3. Pamphlet (if any)
- 4. Total number of participants/beneficiaries :- 20
- 5. Attendance (if applicable) :- NA
- 6. Faculty / Medical team :- 15
- 7. Coloured geo-tagged photos (2 to 4)

In 2021, this scheme was extended to other tehsils of Pune too ie. Khed & Mulshi and named as MIMER JAN AROGYA YOJANA.

Brief summary of the event in around 100 words (purpose, conduct, feedback, impact, suggestions)
 Inauguration of "MIMER Maval Jana Aarogya Yojanas" Aarogya suvidha card for adopted village Nanoli tarf chakan of 2020-2021 student batch was held on 9th July 2021.

A programme was organized at Zilla parishad school, Nanoli Tarf Chakan. A short introduction to Health promotion prevention & curative activities carried out in the village was given by Co- ordinator for the village Dr. Ashlesha Dandekar. This was followed by distribution of health cards to few representative villages at the hands of Hon E.D. DR. (Mrs.) Suchitra Nagare Madam. Dr. Swati Belsare, Principal Dr. Prashant Kamat, Medical Superintendent and Dr. Tushar Khachane, Professor Department of Surgery graced the occasion. Dr. Aastha Pandey Prof. Department of Community Medicine co-ordinated the distribution of cards to villages including the Sarpanch, Upasarpanch and few beneficiaries of the scheme. Mr. Nilesh Londhe expressed gratitude on behalf of the village for providing appropriate health services especially for COVID patients. The audience was then addressed by Hon E.D. Dr. Suchitra Nagare Madam. She emphasized the need for students to communicate effectively with their adopted families so as to develop a healthy doctor patient relationship Salient features of the health card were elaborated by M.S.W Mr. Sandeep Tilekar.