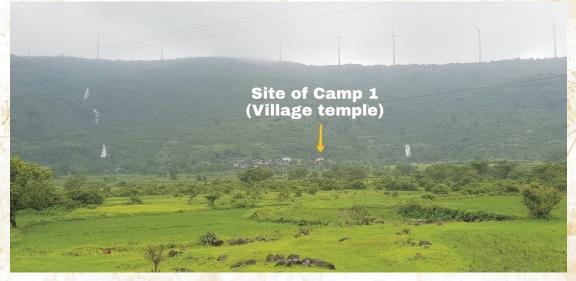

#### 2. REMOTE VILLAGES CAMPS

'Maval' is one of the world's highly bio-diversified regions. Around 200 villages and 500 hamlets and small settlements.

Difficult terrains with limited transport facilities.

In **Multi-Diagnostic Camp Model** for Remote villages following team is formed to visit the remote places in the Maval region.

Team consists of: -

- Medical team of specialists from 11 departments
- Medicine
- Surgery
- Ob Gyn
- Orthopaedics
- ENT
- Ophthalmology
- Dermatology
- Dentistry
- Paediatrician
- Psychiatrist/Counsellor
- Physiotherapist
- Free basic blood-tests
- Free drugs dispensing (38 commonly prescribed drugs, drops, syrups etc.)
- Tree Transportation of patient to & fro hospital (if needed)

Camp reaches remote villages in these hilly terrain by transport and sometimes by walk also.

Institute provides the medical facility van and transportation services for these camps

Free Medicines and consultation given in the camp

The team has visited the remote areas of Maval under this initiative and was successful in delivering quality health care to villagers.

AROGYA SHIBIR- VISHESH SUVIDHA CARDS were distributed under this intiative.