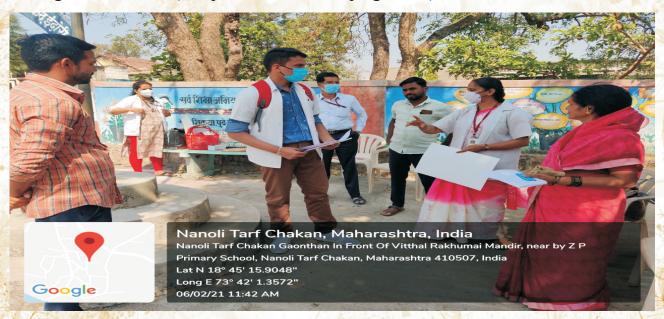

# Google

Nanoli Tarf Chakan Gaonthan In Front Of Vitthal Rakhumai Mandir, near by Z P Primary School, Nanoli Tarf Chakan, Maharashtra 410507, India Lat N 18° 45' 13.1184" Long E 73° 42' 1.3464"

06/02/21 11:22 AM

Nanoli Tarf Chakan Gaonthan In Front Of Vitthal Rakhumai Mandir, near by Z P Primary School, Nanoli Tarf Chakan, Maharashtra 410507, India

Lat N 18° 45' 12.1752"

Long E 73° 42' 1.1376"

06/02/21 11:35 AM

ENTHUSIASTIC ROLE IN NSS ACTIVITIES