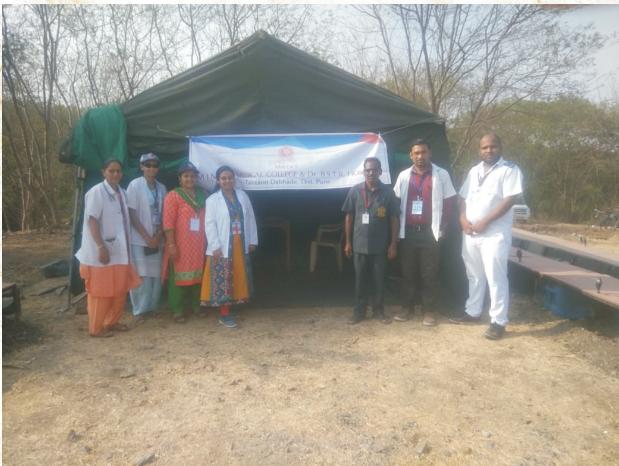

#### 2. REMOTE VILLAGES CAMPS

'Maval' is one of the world's highly bio-diversified regions. Around 200 villages and 500 hamlets and small settlements.

Difficult terrains with limited transport facilities.

In **Multi-Diagnostic Camp Model** for Remote villages following team is formed to visit the remote places in the Maval region.

Team consists of: -

- Medical team of specialists from 11 departments
- Medicine
- Surgery
- Ob Gyn
- Orthopaedics
- ENT
- Ophthalmology
- Dermatology
- Dentistry
- Paediatrician
- Psychiatrist/Counsellor
- Physiotherapist
- Free basic blood-tests
- Free drugs dispensing (38 commonly prescribed drugs, drops, syrups etc.)
- Tree Transportation of patient to & fro hospital (if needed)

Camp reaches remote villages in these hilly terrain by transport and sometimes by walk also.

Institute provides the medical facility van and transportation services for these camps

Free Medicines and consultation given in the camp

The team has visited the remote areas of Maval under this initiative and was successful in delivering quality health care to villagers.

AROGYA SHIBIR- VISHESH SUVIDHA CARDS were distributed under this intiative.