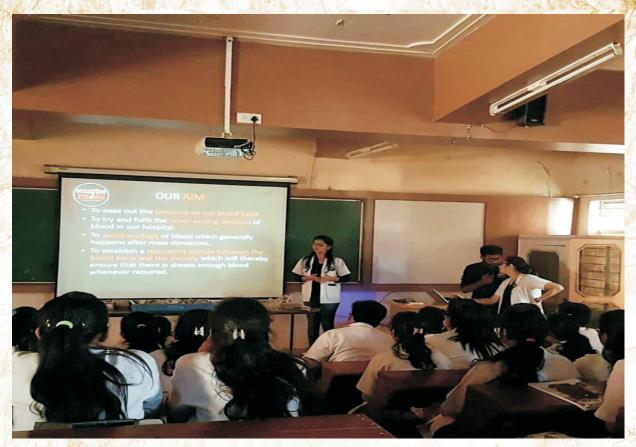

A unique initiative of the students of MIMER named 'MISSION ZINDAGI' helps for emergency availability of rare blood group through the APP and WhatsApp group of donars. It has contributed towards avoiding the wastage of blood in the institute.

Students presenting an IDEA Behind MISSION ZINDAGI