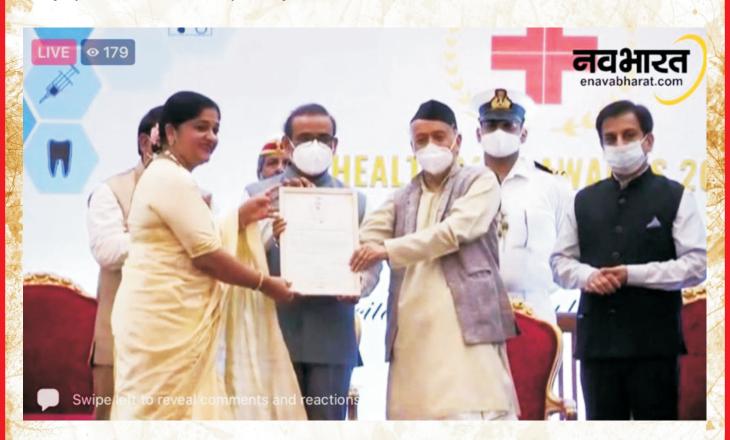

#### 14. RECOGNITION OF THE WORK

MIMER Medical College & Dr.BSTR Hospital was awarded as the "Best Medical College & Dedicated COVID Hospital Of The Year" at the 4th edition of Navabharat value based healthcare awards 2021.

His excellency The Governer of Maharashtra Shri Bhagatsingh Koshiyari handed the award to the Executive Director of MIMER, Dr Suchitra Karad –Nagare, on 31st july 2021, at a ceremony at Raj Bhawan, Mumbai.