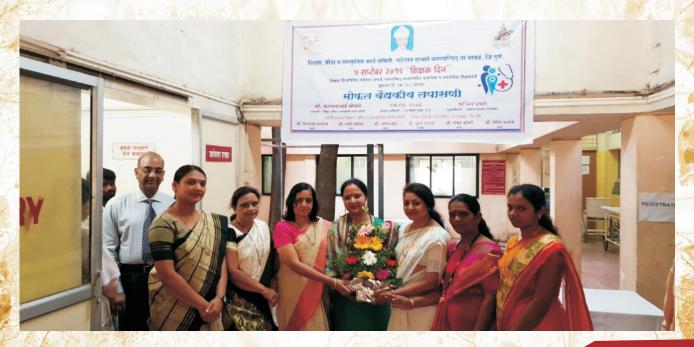

#### d. SWASTH SHG PARIVAAR ('स्वस्थ SHG परिवार'):

Annual multidisciplinary camps are conducted for aound 2000 families of the various 'बचत गट' under the Talegaon Municipal Council (Nagarparishad).