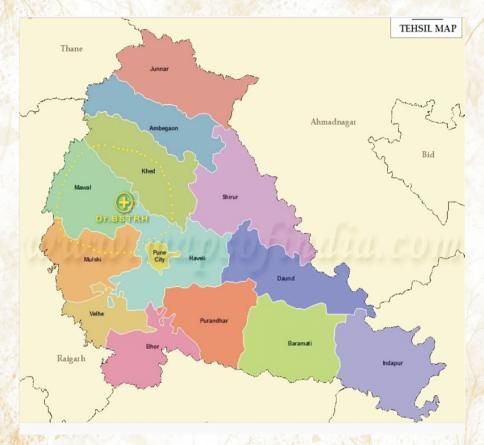

#### MAP OF TEHSILS IN PUNE DISTRICT

- 4 villages Adopted by Dept. of Community Medicine
  - Nanoli
  - Ahirwadi
  - Chikhalse
  - Mohitewadi
  - 14 villages adopted under the Rural health Training Center
- Implemented by Department of Community Medicine
- 1. Each student allocated 5-10 families