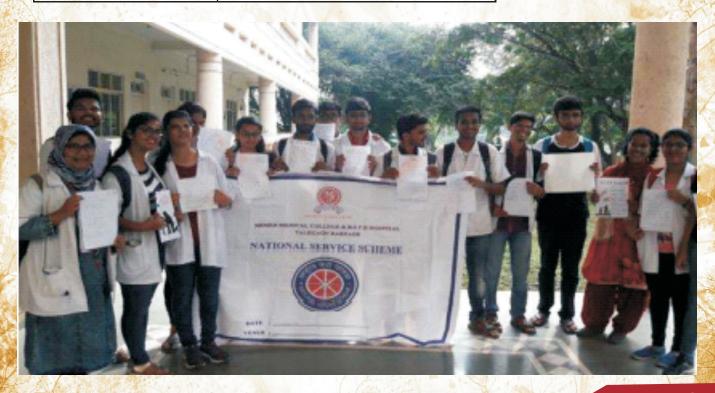

#### 11. PROACTIVE STUDENTS PARTICIPATION

#### **NSS ACTIVITIES: -**

NSS wing of the Institute conducts regular activities at community level addressing health education, awareness and screening camps. Students perform various activities like health survey, Role plays, health talks, street plays etc.

Nanoli Tarf Chakan Gaonthan In Front Of Vitthal Rakhumai Mandir, near by Z P Primary School, Nanoli Tarf Chakan, Maharashtra 410507, India

Lat N 18° 45' 12.1752"

Long E 73° 42' 1.1376"

06/02/21 11:35 AM

ENTHUSIASTIC ROLE IN NSS ACTIVITIES