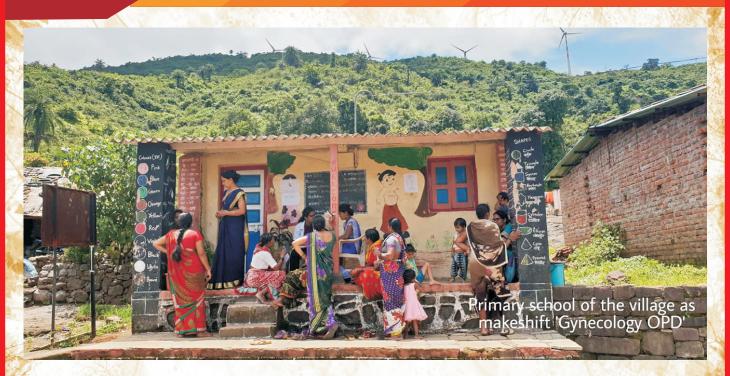

#### 2. REMOTE VILLAGES CAMPS

'Maval' is one of the world's highly bio-diversified regions. Around 200 villages and 500 hamlets and small settlements.

Difficult terrains with limited transport facilities.

In **Multi-Diagnostic Camp Model** for Remote villages following team is formed to visit the remote places in the Maval region.

Team consists of: -

- Medical team of specialists from 11 departments
- Medicine
- Surgery
- Ob Gyn
- Orthopaedics
- ENT
- Ophthalmology
- Dermatology
- Dentistry
- Paediatrician
- Psychiatrist/Counsellor
- Physiotherapist
- Free basic blood-tests
- Free drugs dispensing (38 commonly prescribed drugs, drops, syrups etc.)
- Tree Transportation of patient to & fro hospital (if needed)

Camp reaches remote villages in these hilly terrain by transport and sometimes by walk also.

Institute provides the medical facility van and transportation services for these camps

Free Medicines and consultation given in the camp

The team has visited the remote areas of Maval under this initiative and was successful in delivering quality health care to villagers.

AROGYA SHIBIR- VISHESH SUVIDHA CARDS were distributed under this intiative.