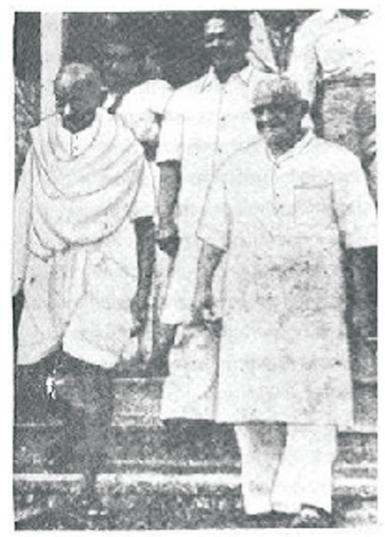

" मैं यहाँ आना चाहता था।
आज मेरी आशा सफल हुई इसका मुझे हर्ष है।"
- महात्मा गांधीजी (१४/११/१९४५)

Gandhiji with Dr.Bhausaheb Sardesai (renowned social worker and founder of the hospital), during his historic visit to this hospital on 14th November 1945

Dr Bhausaheb Sardesai Talegaon General Hospital & Convalescent Home (Established : 1943)

MIMER Medical College & Dr Bhausaheb Sardesai Talegaon Rural Hospital (Established in 1995)