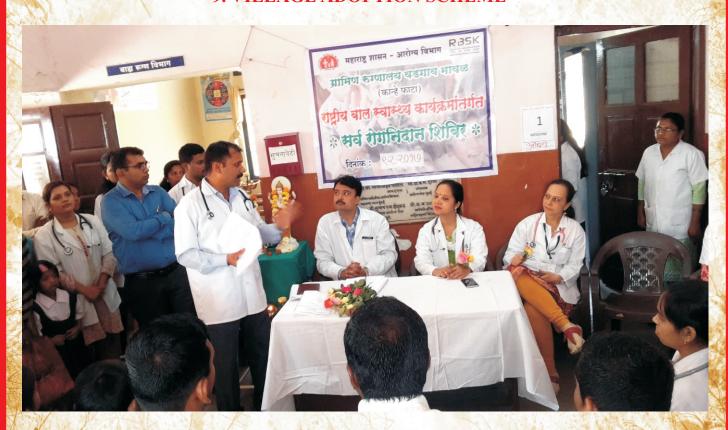

#### 9. VILLAGE ADOPTION SCHEME

#### MAP OF TEHSILS IN PUNE DISTRICT

- 4 villages Adopted by Dept. of Community Medicine
  - Nanoli
  - Ahirwadi
  - Chikhalse
  - Mohitewadi
  - 14 villages adopted under the Rural health Training Center
- Implemented by Department of Community Medicine
- 1. Each student allocated 5-10 families

Role: regular medical screening, health education, facilitating medical care, Education guidance etc.

- 2. Aarogya Suvidha Card Distribution (MMJAY)
- 3. Concessional OPD & IPD treatment at Dr.BSTRH
- 4. Dedicated counter at Dr BSTR Hospital
- 5. Regular activities (camps, awareness campaigns etc.)