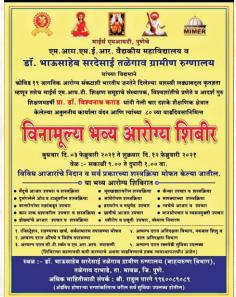

## मायमरमध्ये उपचारांसाठी विशेष योजनेचा प्रारंभ

तळेगाव स्टेशन, ता. ८ : डॉ. भाऊसाहेब सरदेसाई तळेगाव प्रामीण रुग्णालयातर्फे मायमर वैद्यकीय महाविद्यालयाचे संस्थापक अध्यक्ष प्रा. डॉ. विश्वनाथ कराड यांच्या ८१ व्या वाढदिवसानिमित्त मायमर विशेष स्पेशल योजनेचा प्रारंभ करण्यात आला.

विशेष योजनेअंतर्गत वंचित मुले, वृद्धांसाठी काम करणाऱ्या विविध संस्थांच्या लाभार्थ्यांना डॉ. भाऊसाहेब सरदेसाई तळेगाव ग्रामीण रुग्गालयात आयपीडी तसेच ओपीडी तत्त्वावर मोफत तपासणी आणि उपचार प्रदान केले जातील. मावळ तालुक्यातील वंचित घटकातील लोकांच्या

तळेगाव स्टेशन : विशेष योजनेचे उद्घाटन करताना मायमर महाविद्यालय व्यवस्थापन समिती सदस्य.

भल्यासाठी काम करणाऱ्या सर्व सेवा भावी संस्थांनी या योजनेचा लाभ घेण्याचे आवाहन महाविद्यालयाच्या कार्यकारी संचालक डॉ सचित्रा नागरे यांनी केले आहे. संपर्क, उद्योगधाम, एकता निराधार संघ, जिमला आरिफ चिल्डन् व्हिलेज, जय वकील स्कूल, सेवाधाम टस्ट. उडान फाउंडेशन

इत्यादी स्वयंसेवी संस्थांचे प्रतिनिधी समारंभाला उपस्थित होते आणि त्यांनी त्या संदर्भात याप्रसंगी करारावर केल्या. अस्थिरोग विभागाचे डॉ. दर्पण महेशगौरी यांनी या योजनेचे नियोजन केले आहे. एकता निराधार संघाचे संस्थापक सागर रेड़ी, फजलानी शाळेच्या मुख्याध्यापिका अजिथा आदींनी या योजनेबहल आभार व्यक्त केले. प्राचार्या डॉ. स्वाती बेलसरे यांनी पाहण्यांचे स्वागत केले. तर डॉ भाऊसाहेब सरदेसाई तळेगाव ग्रामीण रूग्णालयाचे वैद्यकीय अधीक्षक डॉ. प्रशांत कामत यांनी आभार मानले.

Pune, PCMC-Today 09/02/2022 Page No. 4

Our institute has identified a 'special group' that is medically or socially underprivileged and do not have any substantial health support system.

Eg. Inmates of orphanages, specially-abled children, old age homes, hostel for special girls, rehabilitation homes, children of CSWs, slum-dwellers, migrant labourers etc. and the NGOs working for the above.