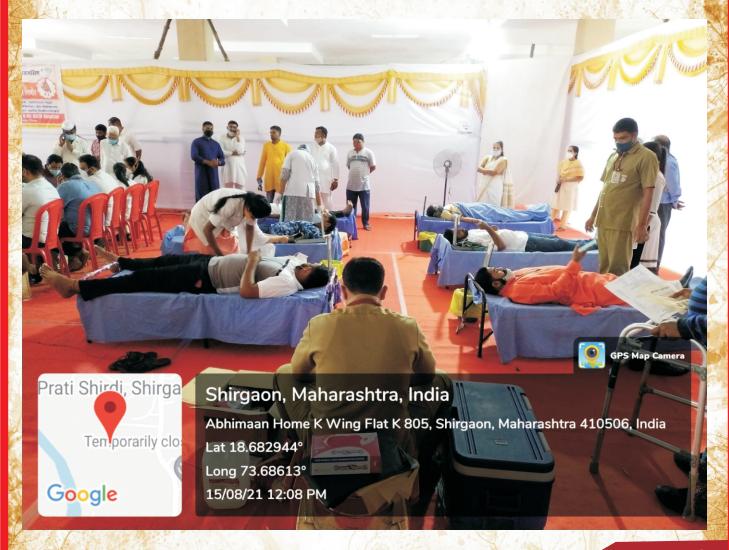

#### 10. BLOOD SUFFICIENCY PROGRAM

The Institute has dedicated Blood Bank with modern facility to store blood and its components. The Blood Bank regularly conducts blood donation camps and awareness programs.

| Year      | No. Of Blood Donation Camps |
|-----------|-----------------------------|
| 2020-2021 | 38                          |
| 2019-2020 | 22                          |
| 2018-2019 | 25                          |
| 2017-2018 | 31                          |
| 2016-2017 | 24                          |