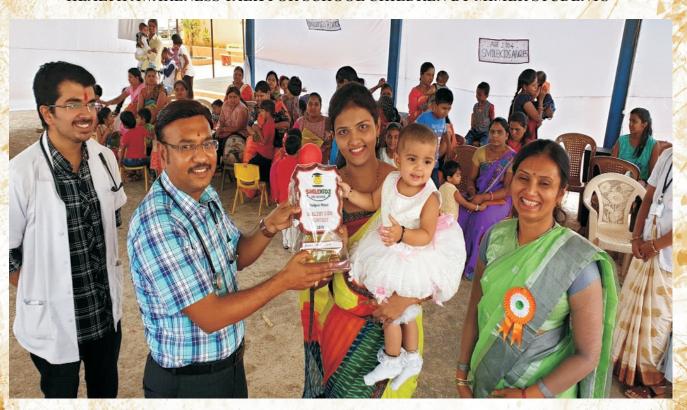

#### 5. PUBLIC HEALTH SCHEMES

- MIMER/Dr.BSTRH provides FREE cashless quality medical care to beneficiaries under the Mahatma Jyotiba Phule scheme for catastrophic illnesses requiring hospitalization
- More than 20,000 patients have availed benefits in Dr.BSTRH till now

Free quality critical care for low income families