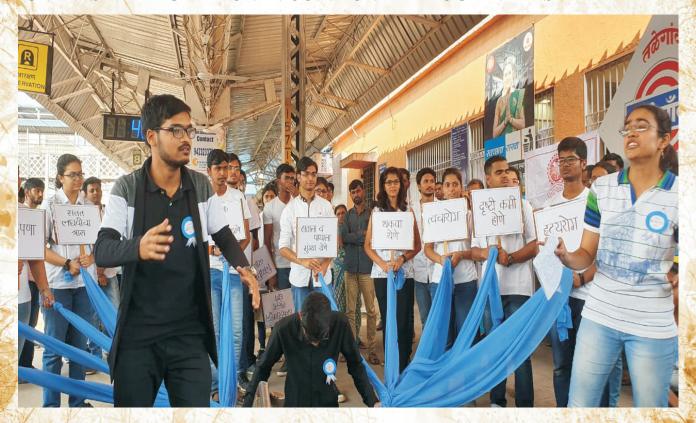

#### 11. PROACTIVE STUDENTS PARTICIPATION

#### **NSS ACTIVITIES: -**

NSS wing of the Institute conducts regular activities at community level addressing health education, awareness and screening camps. Students perform various activities like health survey, Role plays, health talks, street plays etc.

Nanoli Tarf Chakan Gaonthan In Front Of Vitthal Rakhumai Mandir, near by Z P Primary School, Nanoli Tarf Chakan, Maharashtra 410507, India

Lat N 18° 45' 12.1752"

Long E 73° 42' 1.1376"

06/02/21 11:35 AM

ENTHUSIASTIC ROLE IN NSS ACTIVITIES