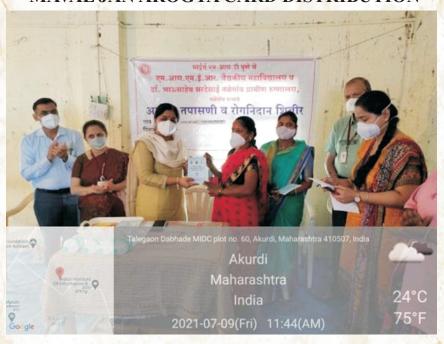

#### MAVAL JAN AROGYA CARD DISTRIBUTION

The Community Medicine Department has taken lead role in distributing the card and creating awareness among these families.

#### DEPARTMENT OF COMMUNITY MEDICINE, MIMER MEDICAL COLLEGE, TALEGAON DABHADE

- 1. Name of the activity:- Nanoli Village Aarogy Suvidha Card Distribution Report
- Circular / Notification about the event (mentioning Date, time, venue, guest, speaker, faculty etc.)
   Zilla parishad school, Nanoli Tarf Chakan date:-09/07/2021
- 3. Pamphlet (if any)
- 4. Total number of participants/beneficiaries :- 20
- 5. Attendance (if applicable) :- NA
- 6. Faculty / Medical team :- 15
- 7. Coloured geo-tagged photos (2 to 4)

In 2021, this scheme was extended to other tehsils of Pune too ie. Khed & Mulshi and named as MIMER JAN AROGYA YOJANA.

Brief summary of the event in around 100 words (purpose, conduct, feedback, impact, suggestions)
 Inauguration of "MIMER Maval Jana Aarogya Yojanas" Aarogya suvidha card for adopted village Nanoli tarf chakan of 2020-2021 student batch was held on 9th July 2021.

A programme was organized at Zilla parishad school, Nanoli Tarf Chakan. A short introduction to Health promotion prevention & curative activities carried out in the village was given by Co- ordinator for the village Dr. Ashlesha Dandekar. This was followed by distribution of health cards to few representative villages at the hands of Hon E.D. DR. (Mrs.) Suchitra Nagare Madam. Dr. Swati Belsare, Principal Dr. Prashant Kamat, Medical Superintendent and Dr. Tushar Khachane, Professor Department of Surgery graced the occasion. Dr. Aastha Pandey Prof. Department of Community Medicine co-ordinated the distribution of cards to villages including the Sarpanch, Upasarpanch and few beneficiaries of the scheme. Mr. Nilesh Londhe expressed gratitude on behalf of the village for providing appropriate health services especially for COVID patients. The audience was then addressed by Hon E.D. Dr. Suchitra Nagare Madam. She emphasized the need for students to communicate effectively with their adopted families so as to develop a healthy doctor patient relationship Salient features of the health card were elaborated by M.S.W Mr. Sandeep Tilekar.