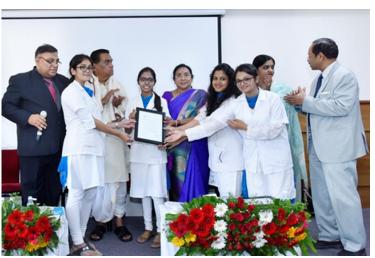

HANDING OVER THE DECLARATION TO THE EXECUTIVE DIRECTOR OF MIMER DR SUCHITRA NAGARE