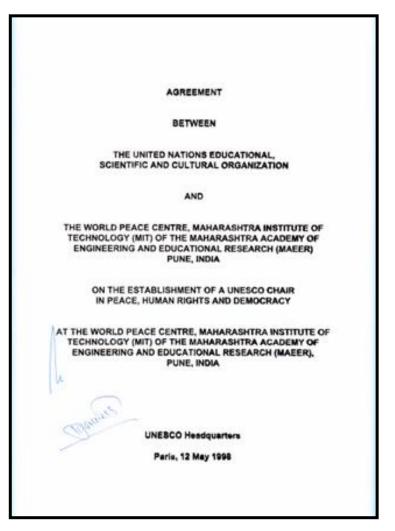

aged that if utilised for the benefit of society.

With this motto he started his mission called "MIT" in 1983. He did not just wanted to start a unique centre of quality education and started working in the direction of transforming pilgrims to knowledge divine centers.

Prof. Dr. Vishwanath Dadarao Karad is a name synonymous to a passionate volunteer, who has selflessly devoted to the field of education. He has been pivotal to the privatization of higher education in Maharashtra so that it is feasibly made available to all desiring and deserving students from all parts of Maharashtra.













### PARLIAMENT OF THE WORLD'S RELIGIONS



Salt lake city, Utah, USA



**Eminent Speakers** 



**Attendees from 80 countries** 



# UNESCO CHAIR HOLDER- HUMAN RIGHTS, PEACE AND DEMOCRACY







# VALUE BASED PROFESSIONAL EDUCATION



#### **Motto of MAEER:**

"To harness the knowledge of Science and Technology for the welfare of society"



# **VISION AND MISSION**

#### VISION-

MAEER MIT Pune's MIMER Medical College, Talegaon Dabhade envisions creating dedicated Medical professionals who are *globally competent, morally responsible, socially committed and highly dedicated* to the noble cause of providing all possible healthcare services for the poor and downtrodden masses of the Mayal region in particular and society in general, with a humane and holistic approach.

#### MISSION-

The Mission of MAEER MIT Pune's MIMER Medical College, Talegaon Dabhade is "HEALTH FOR ALL" as envisioned by the World Health Organization. This is sought to be achieved through state- of – the ar