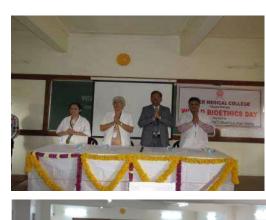

# **BIOETHICS**

4th October 2017

Dr. Suchitra Nagare, Executive Director MIMER Medical College Talegaon Dabhade

On establishing that the requirements of the UNESCO Chair in Bioethics (Haifa) have been met, I hereby on the Fourth Day of October in the year Two Thousand and Seventeen, issue this writ confirming and approving the establishment of the

### **APPROVAL OF NBCIC**

4th October 2017

Dr. Suchitra Nagare, Executive Director MIMER Medical College Talegaon Dabhade

On establishing that the requirements of the UNESCO Chair in Bioethics (Haifa) have been met, I hereby on the Jourth Day of October in the year Two Thousand and Seventeen, issue this writ confirming and approving the establishment of the

National Bioethics Curriculum Implementation Centre of the Indian Program of the UNESCO Chair and of the

International Bioethics Network of the UNESCO Chair in Bioethics at: MIMER. Medical College Talegaon Dabhade