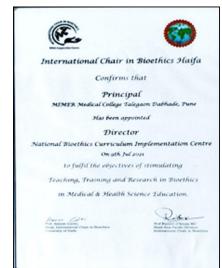

# International Chair in Bioethics Haifa Confirms that Dr Janice Jaison MEMER Medical College Talegaon Dabhade, Fune Has been appointed Secretary National Bioethics Curviculum Implementation Centre On 9th Jul 2021 to fulfil the objectives of stimulating Teaching, Training and Research in Bioethics in Medical & Health Science Education.