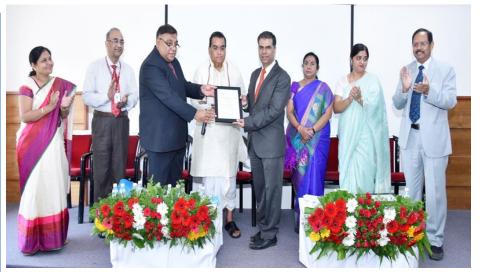

HANDING OVER THE DECLARATION TO THE EXECUTIVE DIRECTOR OF MIMER DR SUCHITRA NAGARE