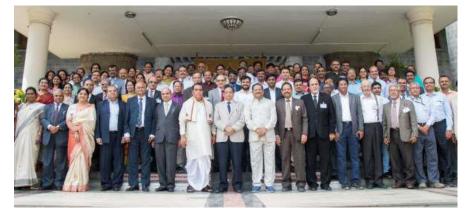

#### MAEER's MIT World Peace University, Pune

Maharashtra Institute of Medical Education and Research Talegaon (D.), Pune || NATIONAL ROUND TABLE CONFERENCE ||

7th APRIL 2018

"IMPACT OF CLIMATE CHANGE ON PUBLIC HEALTH"

#### **PHOTOS**