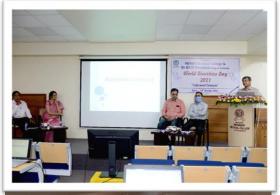

#### INAUGURATION OF THE CONFERENCE BY LIGHTING OF THE LAMP

FROM LEFT – DR SUCHITRA NAGARE (EXECUTIVE DIRECTOR, MIMER), DR ARUN JAMKAR (DIRECTOR PG PROGRAM, MIMER), DR NAMDEO PAWAR (FORMER VC), PROF. DR VISHWANATH KARAD (FOUNDER PRESIDENT MAEER), DR RAJENDRA SHENDE (FOUNDER, TERRE), COL DR R P GUPTA (PRINCIPAL, MIMER)