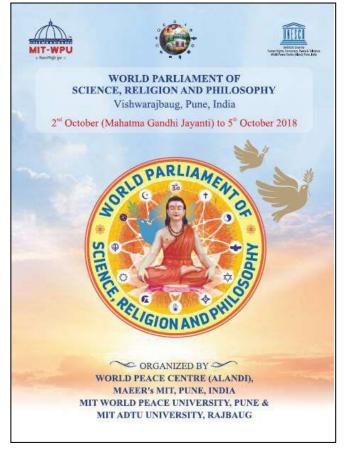

|
| 2:00 PM  | Dr Milind Gore       | Effect of                          | Chairpersons       |
| 2:15 PM  | Former Scientist 'G' | environmental and                  | Dr RC Dhiman       |
|          |                      | sanitation                         | Dr Arun Jamkar     |

#### **PHOTOS**



#### INAUGURATION OF THE CONFERENCE BY LIGHTING OF THE LAMP

FROM LEFT – DR SUCHITRA NAGARE (EXECUTIVE DIRECTOR, MIMER), DR ARUN JAMKAR (DIRECTOR PG PROGRAM, MIMER), DR NAMDEO PAWAR (FORMER VC), PROF. DR VISHWANATH KARAD (FOUNDER PRESIDENT MAEER), DR RAJENDRA SHENDE (FOUNDER, TERRE), COL DR R P GUPTA (PRINCIPAL, MIMER)



HANDING OVER THE DECLARATION TO THE EXECUTIVE DIRECTOR OF MIMER DR SUCHITRA NAGARE



# WORLD PARLIAMENT OF SCIENCE, RELIGION AND PHILOSOPHY

#### **5TH OCT 2018**













# **MEDICAL GRADUATE ATTRIBUTES**

| Academic Excellence     |
|-------------------------|
| Clinical Expertise      |
| Research Attributes     |
| Professional ethics     |
| Leadership              |
| Social Responsibilities |
| Cultural Inclusivity    |



**Academic Excellence** 



**Community service – Responsibility -Leadership service** 



**Human Rights and Ethics** 



**Social Responsibilities** 



**Cultural Inclusiveness** 

THE GREY MATTER

**ICMR-STS** 



**Research Attributes** 





### **INSTITUTIONAL CORE VALUES**



















**RESPONSIBILITY** 



# INTERNSHIP ORIENTATION PROGRAM

| ₽                                           |