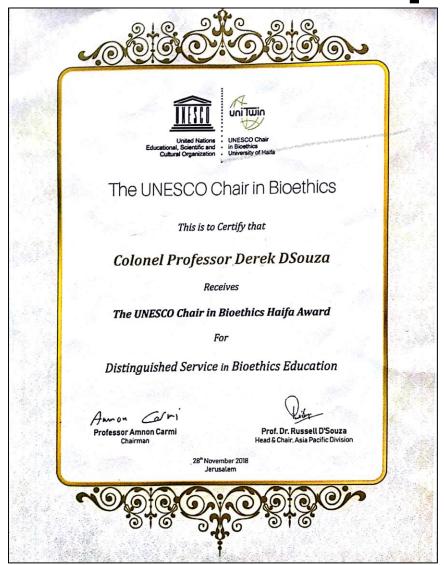

| 11    | Jeevan Bhadane    | 1 <sup>st</sup> MBBS |
| 12    | Arokia Joyse      | 1 <sup>st</sup> MBBS |
| 13    | Hunain Fakih      | 1 <sup>st</sup> MBBS |
| 14    | Shruti Patil      | 1 <sup>st</sup> MBBS |
| 15    | Anushka Gupta     | 1 <sup>st</sup> MBBS |
| 16    | Tanya Singasane   | 1 <sup>st</sup> MBBS |
| 17    | Bhairav Singh     | 1 <sup>st</sup> MBBS |
| 18    | Pradnya Tayde     | 1 <sup>st</sup> MBBS |

















# INVITATION AT BIOETHICS CONFERENCES



<u>Guest of Honour</u> - Inauguration of the Bioethics Unit of Maharaja Agrasen Hospital at Punjabi Bagh Delhi on 18th Nov 2017



<u>Chief Guest-</u> 1st National Bioethics Conference at Father Muller's Medical College and Hospital, Mangalore on 21st and 22nd Nov 2017



# AWARD – UNESCO CHAIR IN BIOETHICS [HAIFA]







## **BIOETHICS CURRICULUM**





**UG BIOETHICS CURRICULUM** 

**AETCOM** 

- Longitudinal modular programme with dedicated time in all phases of the MBBS course
- Phase 1- 5 modules/34hours
- Phase 2- 8 modules/ 37 hours
- Phase 3- 5 modules/25 hours
- Phase 4- 9 modules/44 hours
- Case Scenarios
- Formative and Summative assessment at the end of each professional year
- Log book



# OIL FOR YOUR LAMP

3rd Aug 2019 and 31 Aug 2019

#### **FACULTY ENRICHMENT WORKSHOP**

#### 'Oil for Your Lamp'

Programme

| 1105141111110               |                                   |              |  |
|-----------------------------|-----------------------------------|--------------|--|
| Session I                   |                                   |              |  |
| Introduction & Ice br