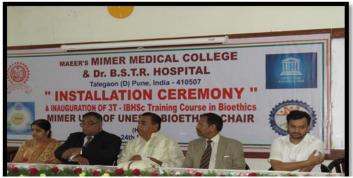

#### INAUGURATION OF THE CONFERENCE BY LIGHTING OF THE LAMP

FROM LEFT – DR SUCHITRA NAGARE (EXECUTIVE DIRECTOR, MIMER), DR ARUN JAMKAR (DIRECTOR PG PROGRAM, MIMER), DR NAMDEO PAWAR (FORMER VC), PROF. DR VISHWANATH KARAD (FOUNDER PRESIDENT MAEER), DR RAJENDRA SHENDE (FOUNDER, TERRE), COL DR R P GUPTA (PRINCIPAL, MIMER)

HANDING OVER THE DECLARATION TO THE EXECUTIVE DIRECTOR OF MIMER DR SUCHITRA NAGARE