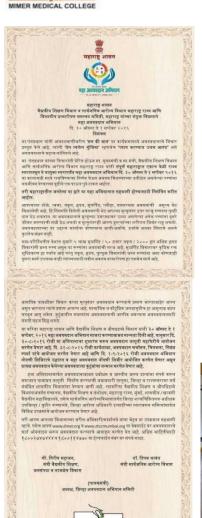

# **BIOETHICS**

4th October 2017

Dr. Suchitra Nagare, Executive Director MIMER Medical College Talegaon Dabhade

On establishing that the requirements of the UNESCO Chair in Bioethics (Haifa) have been met, I hereby on the Fourth Day of October in the year Two Thousand and Seventeen, issue this writ confirming and approving the establishment of the

#### National Bioethics Curriculum Implementation Centre

of the Indian Program of the UNESCO Chair and of the International Bioethics Network of the UNESCO Chair in Bioethics at:

> MIMER Medical College Talegaon Dabhade

### **APPROVAL OF NBCIC**

4th October 2017

Dr. Suchitra Nagare, Executive Director MIMER Medical College Talegaon Dabhade

On establishing that the requirements of the UNESCO Chair in Bioethics (Haifa) have been met, I hereby on the Jourth Day of October in the year Two Thousand and Seventeen, issue this writ confirming and approving the establishment of the

National Bioethics Curriculum Implementation Centre of the Indian Program of the UNESCO Chair and of the

International Bioethics Network of the UNESCO Chair in Bioethics at: MIMER. Medical College Talegaon Dabhade