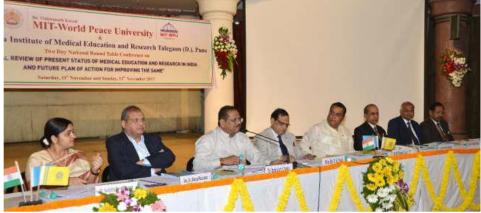

#### MAEER's MIT World Peace University, Pune

Maharashtra Institute of Medical Education and Research Talegaon (D.), Pune || NATIONAL ROUND TABLE CONFERENCE ||

7th APRIL 2018

"IMPACT OF CLIMATE CHANGE ON PUBLIC HEALTH"

#### INAUGURATION OF THE CONFERENCE BY LIGHTING OF THE LAMP

FROM LEFT – DR SUCHITRA NAGARE (EXECUTIVE DIRECTOR, MIMER), DR ARUN JAMKAR (DIRECTOR PG PROGRAM, MIMER), DR NAMDEO PAWAR (FORMER VC), PROF. DR VISHWANATH KARAD (FOUNDER PRESIDENT MAEER), DR RAJENDRA SHENDE (FOUNDER, TERRE), COL DR R P GUPTA (PRINCIPAL, MIMER)