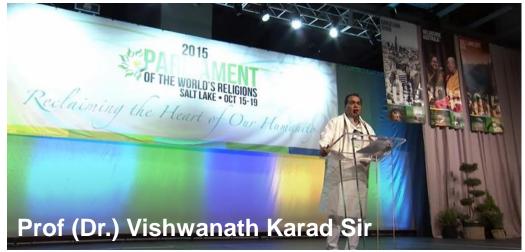

### PARLIAMENT OF THE WORLD'S RELIGIONS

Salt lake city, Utah, USA

**Eminent Speakers** 

**Attendees from 80 countries** 