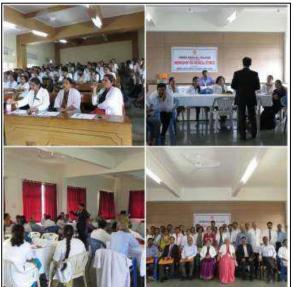

# IMPACT OF CLIMATE CHANGE ON PUBLIC HEALTH

7<sup>th</sup> APRIL 2018

#### MAEER's MIT World Peace University, Pune

Maharashtra Institute of Medical Education and Research Talegaon (D.), Pune || NATIONAL ROUND TABLE CONFERENCE ||

7th APRIL 2018

"IMPACT OF CLIMATE CHANGE ON PUBLIC HEALTH"

#### **PHOTOS**

#### INAUGURATION OF THE CONFERENCE BY LIGHTING OF THE LAMP

FROM LEFT – DR SUCHITRA NAGARE (EXECUTIVE DIRECTOR, MIMER), DR ARUN JAMKAR (DIRECTOR PG PROGRAM, MIMER), DR NAMDEO PAWAR (FORMER VC), PROF. DR VISHWANATH KARAD (FOUNDER PRESIDENT MAEER), DR RAJENDRA SHENDE (FOUNDER, TERRE), COL DR R P GUPTA (PRINCIPAL, MIMER)

HANDING OVER THE DECLARATION TO THE EXECUTIVE DIRECTOR OF MIMER DR SUCHITRA NAGARE