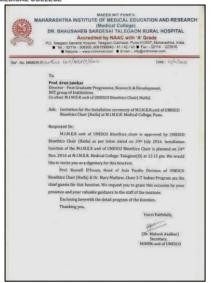

# **BIOETHICS**

4th October 2017

Dr. Suchitra Nagare, Executive Director MIMER Medical College Talegaon Dabhade

On establishing that the requirements of the UNESCO Chair in Bioethics (Haifa) have been met, I hereby on the Fourth Day of October in the year Two Thousand and Seventeen, issue this writ confirming and approving the establishment of the

#### National Bioethics Curriculum Implementation Centre

of the Indian Program of the UNESCO Chair and of the International Bioethics Network of the UNESCO Chair in Bioethics at:

> MIMER Medical College Talegaon Dabhade

Amon Carmi,
Professor Amnon Carmi,
Head, & Chair Holder
UNESCO Chair in Bioethics (Haifa)