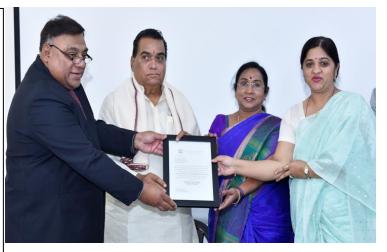

HANDING OVER THE DECLARATION TO THE EXECUTIVE DIRECTOR OF MIMER DR SUCHITRA NAGARE