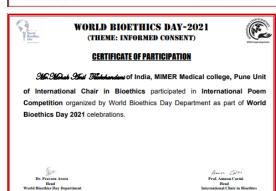

# **BIOETHICS**

4th October 2017

Dr. Suchitra Nagare, Executive Director MIMER Medical College Talegaon Dabhade

On establishing that the requirements of the UNESCO Chair in Bioethics (Haifa) have been met, I hereby on the Fourth Day of October in the year Two Thousand and Seventeen, issue this writ confirming and approving the establishment of the

#### National Bioethics Curriculum Implementation Centre

of the Indian Program of the UNESCO Chair and of the International Bioethics Network of the UNESCO Chair in Bioethics at:

> MIMER Medical College Talegaon Dabhade

Amon Carmi,
Professor Amnon Carmi,
Head, & Chair Holder
UNESCO Chair in Bioethics (Haifa)