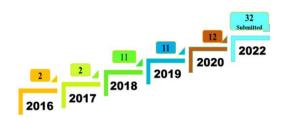

### PARLIAMENT OF THE WORLD'S RELIGIONS

Salt lake city, Utah, USA

**Eminent Speakers** 

**Attendees from 80 countries** 