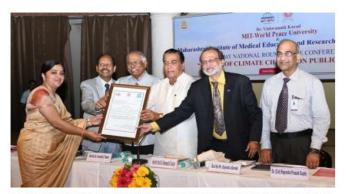

#### INAUGURATION OF THE CONFERENCE BY LIGHTING OF THE LAMP

FROM LEFT – DR SUCHITRA NAGARE (EXECUTIVE DIRECTOR, MIMER), DR ARUN JAMKAR (DIRECTOR PG PROGRAM, MIMER), DR NAMDEO PAWAR (FORMER VC), PROF. DR VISHWANATH KARAD (FOUNDER PRESIDENT MAEER), DR RAJENDRA SHENDE (FOUNDER, TERRE), COL DR R P GUPTA (PRINCIPAL, MIMER)

HANDING OVER THE DECLARATION TO THE EXECUTIVE DIRECTOR OF MIMER DR SUCHITRA NAGARE