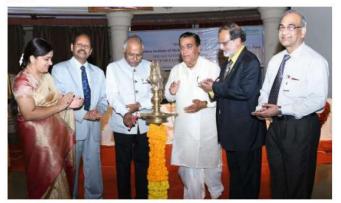

#### INAUGURATION OF THE CONFERENCE BY LIGHTING OF THE LAMP

FROM LEFT – DR SUCHITRA NAGARE (EXECUTIVE DIRECTOR, MIMER), DR ARUN JAMKAR (DIRECTOR PG PROGRAM, MIMER), DR NAMDEO PAWAR (FORMER VC), PROF. DR VISHWANATH KARAD (FOUNDER PRESIDENT MAEER), DR RAJENDRA SHENDE (FOUNDER, TERRE), COL DR R P GUPTA (PRINCIPAL, MIMER)