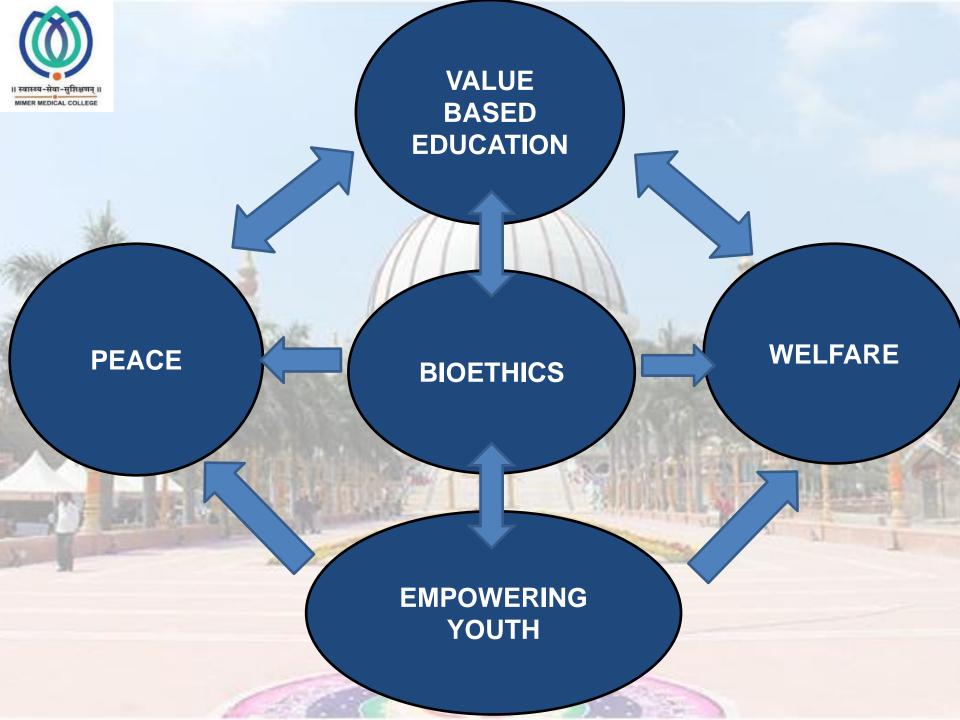

# **BIOETHICS**

4th October 2017

Dr. Suchitra Nagare, Executive Director MIMER Medical College Talegaon Dabhade

On establishing that the requirements of the UNESCO Chair in Bioethics (Haifa) have been met, I hereby on the Fourth Day of October in the year Two Thousand and Seventeen, issue this writ confirming and approving the establishment of the

#### National Bioethics Curriculum Implementation Centre

of the Indian Program of the UNESCO Chair and of the International Bioethics Network of the UNESCO Chair in Bioethics at:

> MIMER Medical College Talegaon Dabhade