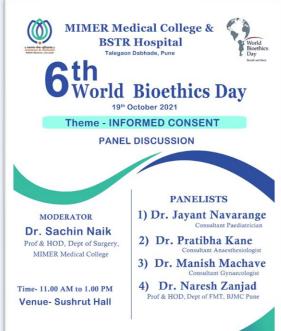

special days such as National festivals,
- Doctors day, Women's day etc. are regularly celebrated with the students.







# **BIOETHICS**





4th October 2017

Dr. Suchitra Nagare, Executive Director MIMER Medical College Talegaon Dabhade

On establishing that the requirements of the UNESCO Chair in Bioethics (Haifa) have been met, I hereby on the Fourth Day of October in the year Two Thousand and Seventeen, issue this writ confirming and approving the establishment of the

#### National Bioethics Curriculum Implementation Centre

of the Indian Program of the UNESCO Chair and of the International Bioethics Network of the UNESCO Chair in Bioethics at:

> MIMER Medical College Talegaon Dabhade

Amon Carmi,
Professor Amnon Carmi,
Head, & Chair Holder
UNESCO Chair in Bioethics (Haifa)









# 3T - IBHSc PROGRAM



















3T – IBHSc Training Course in Bioethics Training for Health Professionals of Health Science Universities An Initiative of

The Indian Program of the UNESCO Chair in Bioethics (Haifa)

\*Train, Teach and Transfer← Empower Impart\*

The Vertically & Horizontally Integrated Bioethics Curriculum of the

UNESCO Core Curriculum MIMER Pune Accredited Training Faculty

Prof Dr Russell D'Souza Course Director Melbourne Australia
Prof Dr Mary Mathew Head Training Manipal University
Prof Dr. ArunJamkar, MIMER Pune
Prof Dr. Derek DSouza SMIMS Gangtok
Prof SiddharthDubhashi, MGM IHS Navi Mumbai
Prof AvinashDesousa Mumbai
Prof Dr. VaishaliKorde-Nayak MIMER Pune
Prof Dr. Mahesh Asalkar MIMER Pune

24<sup>th</sup> – 26<sup>th</sup> November 2016





# 3T - IBHS