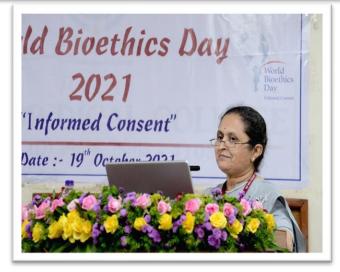

# IMPACT OF CLIMATE CHANGE ON PUBLIC HEALTH

7<sup>th</sup> APRIL 2018

#### MAEER's MIT World Peace University, Pune

Maharashtra Institute of Medical Education and Research Talegaon (D.), Pune || NATIONAL ROUND TABLE CONFERENCE ||

7th APRIL 2018

"IMPACT OF CLIMATE CHANGE ON PUBLIC HEALTH"