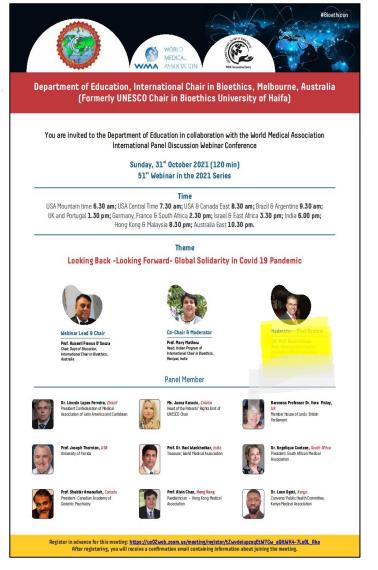

# IMPACT OF CLIMATE CHANGE ON PUBLIC HEALTH

7<sup>th</sup> APRIL 2018

#### MAEER's MIT World Peace University, Pune

Maharashtra Institute of Medical Education and Research Talegaon (D.), Pune || NATIONAL ROUND TABLE CONFERENCE ||

7th APRIL 2018

"IMPACT OF CLIMATE CHANGE ON PUBLIC HEALTH"

| Time     | Name of Speaker      | Topic                              | Remarks            |
|----------|----------------------|------------------------------------|--------------------|
| 9:00 AM  | REGISTRATION &       |                                    |                    |
| 10:00 AM | BREAKFAST            |                                    |                    |
| 10:00 AM | Dr Rina Tilak        | Climate change                     | Chairpersons       |
| 10:15 AM | Scientist 'G'        | outcome on spread                  | Dr Gufran Beig     |
|          | AFMC Pune            | of vector borne<br>diseases        | Dr Arun Jamkar     |
| 10:15 AM | Dr Harshal Pandve    | Awareness                          |                    |
| 10:30 AM | Prof and HOD         | regarding climate                  |                    |
|          | ESIC Hospital        | change and health                  |                    |
|          | Hyderabad            | hazards – What<br>needs to be done |                    |
| 10:30 AM | Dr RC Dhiman         | Effects of Climate                 |                    |
| 10:45 AM | Consultant &         | Change on malaria                  |                    |
|          | Fmr Scientist 'G'    | transmission                       |                    |
| 10:45 AM | Closing Remarks and  | Climate change                     | By Chairpersons    |
| 11:00 AM | Summation of         | and vector borne                   |                    |
|          | discussion           | diseases                           |                    |
| 11:00 AM | TEA                  |                                    |                    |
| 11:30 AM |                      |                                    |                    |
| 11:30 AM | INAUGURATION OF      |                                    |                    |
| 12:30 PM | CONFERENCE &         |                                    |                    |
|          | CENTRE FOR           |                                    |                    |
|          | CLIMATE CHANGE &     |                                    |                    |
|          | PUBLIC HEALTH        |                                    |                    |
| 12:30 PM | KEYNOTE ADDRESS      |                                    | Mr Rajendra Shende |
| 12:50 PM |                      |                                    | Chairman TERRE &   |
|          | No contraction       |                                    | Fmr Director UNEP  |
| 12:50 PM | LUNCH                |                                    |                    |
| 1:50 PM  | D 1400 10            | F2-05                              |                    |
| 2:00 PM  | Dr Milind Gore       | Effect of                          | Chairpersons       |
| 2:15 PM  | Former Scientist 'G' | environmental and                  | Dr RC Dhiman       |
|          |                      | sanitation                         | Dr Arun Jamkar     |