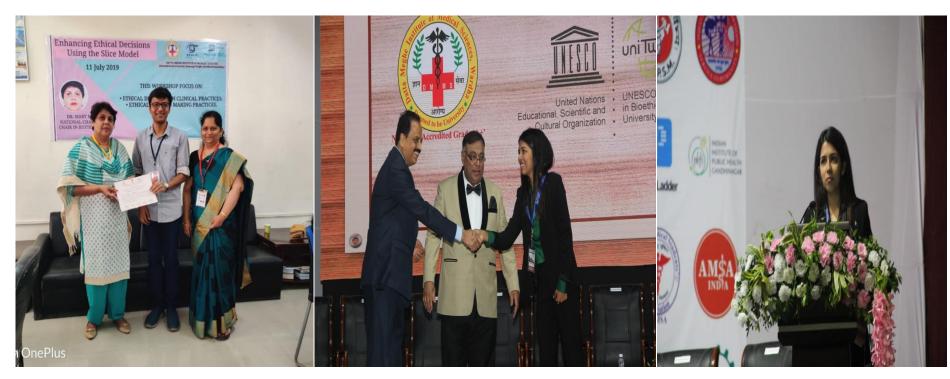

# **BIOETHICS**

4th October 2017

Dr. Suchitra Nagare, Executive Director MIMER Medical College Talegaon Dabhade

On establishing that the requirements of the UNESCO Chair in Bioethics (Haifa) have been met, I hereby on the Fourth Day of October in the year Two Thousand and Seventeen, issue this writ confirming and approving the establishment of the

#### National Bioethics Curriculum Implementation Centre

of the Indian Program of the UNESCO Chair and of the International Bioethics Network of the UNESCO Chair in Bioethics at:

> MIMER Medical College Talegaon Dabhade

Amon Carmi,
Professor Amnon Carmi,
Head, & Chair Holder
UNESCO Chair in Bioethics (Haifa)