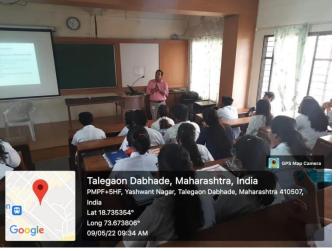

# IMPACT OF CLIMATE CHANGE ON PUBLIC HEALTH

7<sup>th</sup> APRIL 2018

#### MAEER's MIT World Peace University, Pune

Maharashtra Institute of Medical Education and Research Talegaon (D.), Pune || NATIONAL ROUND TABLE CONFERENCE ||

7th APRIL 2018

"IMPACT OF CLIMATE CHANGE ON PUBLIC HEALTH"