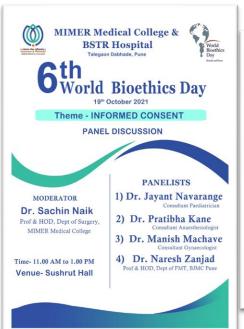

# **BIOETHICS**

4th October 2017

Dr. Suchitra Nagare, Executive Director MIMER Medical College Talegaon Dabhade

On establishing that the requirements of the UNESCO Chair in Bioethics (Haifa) have been met, I hereby on the Fourth Day of October in the year Two Thousand and Seventeen, issue this writ confirming and approving the establishment of the

### **APPROVAL OF NBCIC**

4th October 2017

Dr. Suchitra Nagare, Executive Director MIMER Medical College Talegaon Dabhade

On establishing that the requirements of the UNESCO Chair in Bioethics (Haifa) have been met, I hereby on the Jourth Day of October in the year Two Thousand and Seventeen, issue this writ confirming and approving the establishment of the