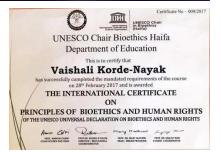

\*Train, Teach and Transfer← Empower Impart\*

The Vertically & Horizontally Integrated Bioethics Curriculum of the

UNESCO Core Curriculum MIMER Pune Accredited Training Faculty

Prof Dr Russell D'Souza Course Director Melbourne Australia
Prof Dr Mary Mathew Head Training Manipal University
Prof Dr. ArunJamkar, MIMER Pune
Prof Dr. Derek DSouza SMIMS Gangtok
Prof SiddharthDubhashi, MGM IHS Navi Mumbai
Prof AvinashDesousa Mumbai
Prof Dr. VaishaliKorde-Nayak MIMER Pune
Prof Dr. Mahesh Asalkar MIMER Pune