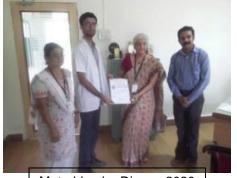

#### INAUGURATION OF THE CONFERENCE BY LIGHTING OF THE LAMP

FROM LEFT – DR SUCHITRA NAGARE (EXECUTIVE DIRECTOR, MIMER), DR ARUN JAMKAR (DIRECTOR PG PROGRAM, MIMER), DR NAMDEO PAWAR (FORMER VC), PROF. DR VISHWANATH KARAD (FOUNDER PRESIDENT MAEER), DR RAJENDRA SHENDE (FOUNDER, TERRE), COL DR R P GUPTA (PRINCIPAL, MIMER)

HANDING OVER THE DECLARATION TO THE EXECUTIVE DIRECTOR OF MIMER DR SUCHITRA NAGARE