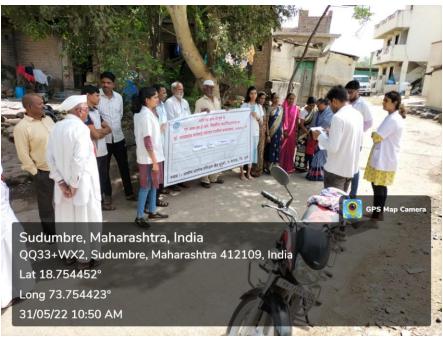

## MIMER Medical College, Talegaon Dabhade, Department of Community Medicine RHTC, Sudumbare Activity Report World No Tobacco Day 31/05/2022

| 1.  | Name of the activity                              | World Anti No Tobacco Day 31/05/2022                                                                         |
|-----|---------------------------------------------------|--------------------------------------------------------------------------------------------------------------|
| 2.  | Date                                              | 31/05/2022                                                                                                   |
| 3.  | Time                                              | 10.30am to 11.30am                                                                                           |
| 4.  | Venue                                             | RHTC , Sudumbare                                                                                             |
| 5.  | Total number of                                   | 15                                                                                                           |
|     | participants/beneficiaries                        |                                                                                                              |
| 6.  | Faculty / Medical team                            | 5                                                                                                            |
|     |                                                   |                                                                                                              |
| 7.  | In-charge                                         | Dr. S. J. Kulkarni                                                                                           |
| 8.  | Brief summary of the                              | To raise awareness on the harmful and deadly effects                                                         |
|     | event in around 100 words                         | of tobacco use and second hand smoke exposure and to discourage the use of tobacco in any form staff and     |
|     | (purpose, conduct, feedback,                      | interns posted at RHTC Sudumbare celebrated 'WORLD                                                           |
|     | impact, suggestions)                              | NO TOBACCO DAY' on 31/05/2022 at Sudumbare village.                                                          |
|     |                                                   | This year's theme was 'PROTECT THE ENVIORONMENT'.                                                            |
|     |                                                   | Interns & staff high lightened the harmful impact of the                                                     |
|     |                                                   | tobacco industry on the environment is vast and growing unnecessary pressure to our planet's already         |
|     |                                                   | scarce resources and fragile ecosystems.                                                                     |
|     |                                                   | This activity was held under the able guidance of HOD                                                        |
|     |                                                   | & Prof. Department of Community Medicine Dr. S. V. Chincholikar, I/C RHTC Associate. Prof. Dr. S.J. Kulkarni |
|     |                                                   | and Medical Officer Dr. Abhay Tophkhane.                                                                     |
| 9.  | Circular / Notification                           | Not Attached                                                                                                 |
|     | (Date, time, venue, guest, speaker, faculty etc.) |                                                                                                              |
| 10. | Pamphlet                                          | Not available                                                                                                |
| 11. | Attendance (if applicable)                        | NA                                                                                                           |
| 12. | Coloured geo-tagged                               | Attached                                                                                                     |
|     | photos (2 to 4)                                   |                                                                                                              |