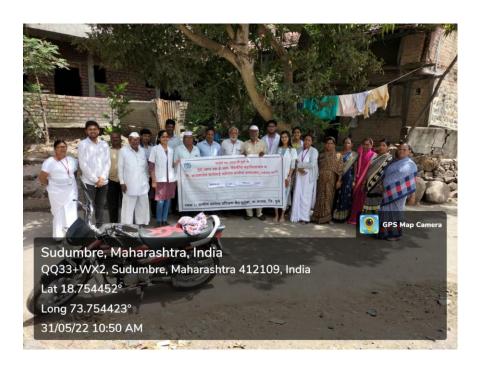

## MIMER Medical College, Talegaon Dabhade, Department of Community Medicine RHTC, Sudumbare Activity Report World No Tobacco Day 31/05/2022

| 1.  | Name of the activity                              | World Anti No Tobacco Day 31/05/2022                                                                         |
|-----|---------------------------------------------------|--------------------------------------------------------------------------------------------------------------|
| 2.  | Date                                              | 31/05/2022                                                                                                   |
| 3.  | Time                                              | 10.30am to 11.30am                                                                                           |
| 4.  | Venue                                             | RHTC , Sudumbare                                                                                             |
| 5.  | Total number of                                   | 15                                                                                                           |
|     | participants/beneficiaries                        |                                                                                                              |
| 6.  | Faculty / Medical team                            | 5                                                                                                            |
|     |                                                   |                                                                                                              |
| 7.  | In-charge                                         | Dr. S. J. Kulkarni                                                                                           |
| 8.  | Brief summary of the                              | To raise awareness on the harmful and deadly effects                                                         |
|     | event in around 100 words                         | of tobacco use and second hand smoke exposure and to discourage the use of tobacco in any form staff and     |
|     | (purpose, conduct, feedback,                      | interns posted at RHTC Sudumbare celebrated 'WORLD                                                           |
|     | impact, suggestions)                              | NO TOBACCO DAY' on 31/05/2022 at Sudumbare village.                                                          |
|     |                                                   | This year's theme was 'PROTECT THE ENVIORONMENT'.                                                            |
|     |                                                   | Interns & staff high lightened the harmful impact of the                                                     |
|     |                                                   | tobacco industry on the environment is vast and growing unnecessary pressure to our planet's already         |
|     |                                                   | scarce resources and fragile ecosystems.                                                                     |
|     |                                                   | This activity was held under the able guidance of HOD                                                        |
|     |                                                   | & Prof. Department of Community Medicine Dr. S. V. Chincholikar, I/C RHTC Associate. Prof. Dr. S.J. Kulkarni |
|     |                                                   | and Medical Officer Dr. Abhay Tophkhane.                                                                     |
| 9.  | Circular / Notification                           | Not Attached                                                                                                 |
|     | (Date, time, venue, guest, speaker, faculty etc.) |                                                                                                              |
| 10. | Pamphlet                                          | Not available                                                                                                |
| 11. | Attendance (if applicable)                        | NA                                                                                                           |
| 12. | Coloured geo-tagged                               | Attached                                                                                                     |
|     | photos (2 to 4)                                   |                                                                                                              |