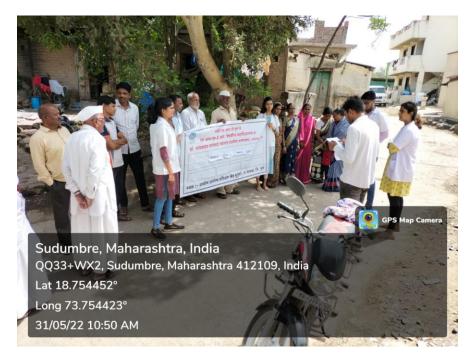

## MIMER Medical College, Talegaon Dabhade, Department of Community Medicine RHTC, Sudumbare Activity Report World No Tobacco Day 31/05/2022

| 1.  | Name of the activity                              | World Anti No Tobacco Day 31/05/2022                                                                         |
|-----|---------------------------------------------------|--------------------------------------------------------------------------------------------------------------|
| 2.  | Date                                              | 31/05/2022                                                                                                   |
| 3.  | Time                                              | 10.30am to 11.30am                                                                                           |
| 4.  | Venue                                             | RHTC , Sudumbare                                                                                             |
| 5.  | Total number of                                   | 15                                                                                                           |
|     | participants/beneficiaries                        |                                                                                                              |
| 6.  | Faculty / Medical team                            | 5                                                                                                            |
|     |                                                   |                                                                                                              |
| 7.  | In-charge                                         | Dr. S. J. Kulkarni                                                                                           |
| 8.  | Brief summary of the                              | To raise awareness on the harmful and deadly effects                                                         |
|     | event in around 100 words                         | of tobacco use and second hand smoke exposure and to discourage the use of tobacco in any form staff and     |
|     | (purpose, conduct, feedback,                      | interns posted at RHTC Sudumbare celebrated 'WORLD                                                           |
|     | impact, suggestions)                              | NO TOBACCO DAY' on 31/05/2022 at Sudumbare village.                                                          |
|     |                                                   | This year's theme was 'PROTECT THE ENVIORONMENT'.                                                            |
|     |                                                   | Interns & staff high lightened the harmful impact of the                                                     |
|     |                                                   | tobacco industry on the environment is vast and growing unnecessary pressure to our planet's already         |
|     |                                                   | scarce resources and fragile ecosystems.                                                                     |
|     |                                                   | This activity was held under the able guidance of HOD                                                        |
|     |                                                   | & Prof. Department of Community Medicine Dr. S. V. Chincholikar, I/C RHTC Associate. Prof. Dr. S.J. Kulkarni |
|     |                                                   | and Medical Officer Dr. Abhay Tophkhane.                                                                     |
| 9.  | Circular / Notification                           | Not Attached                                                                                                 |
|     | (Date, time, venue, guest, speaker, faculty etc.) |                                                                                                              |
| 10. | Pamphlet                                          | Not available                                                                                                |
| 11. | Attendance (if applicable)                        | NA                                                                                                           |
| 12. | Coloured geo-tagged                               | Attached                                                                                                     |
|     | photos (2 to 4)                                   |                                                                                                              |