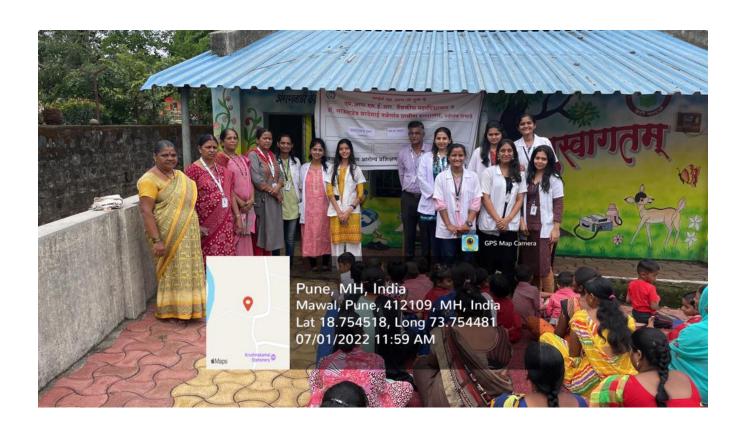

|
| 12. | Coloured geo-tagged photos (2 to 4)                                                              | Attached                                                                                                                                                                                                                                                                                                                                                                                                                                                                       |