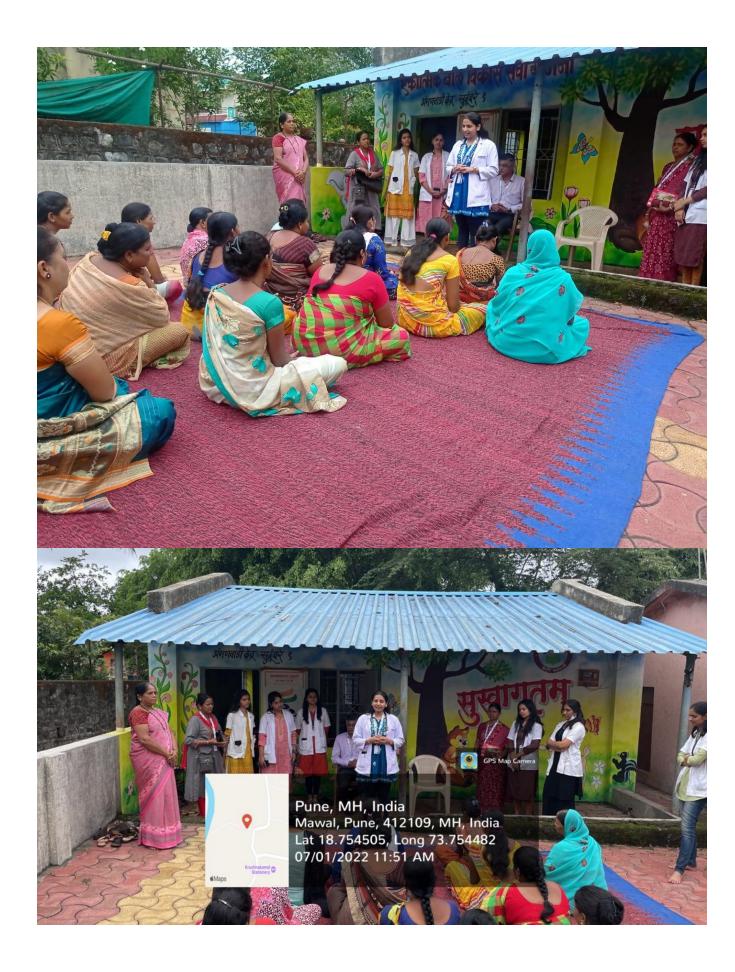

|
| 12. | Coloured geo-tagged photos (2 to 4)                                                              | Attached                                                                                                                                                                                                                                                                                                                                                                                                                                                                       |