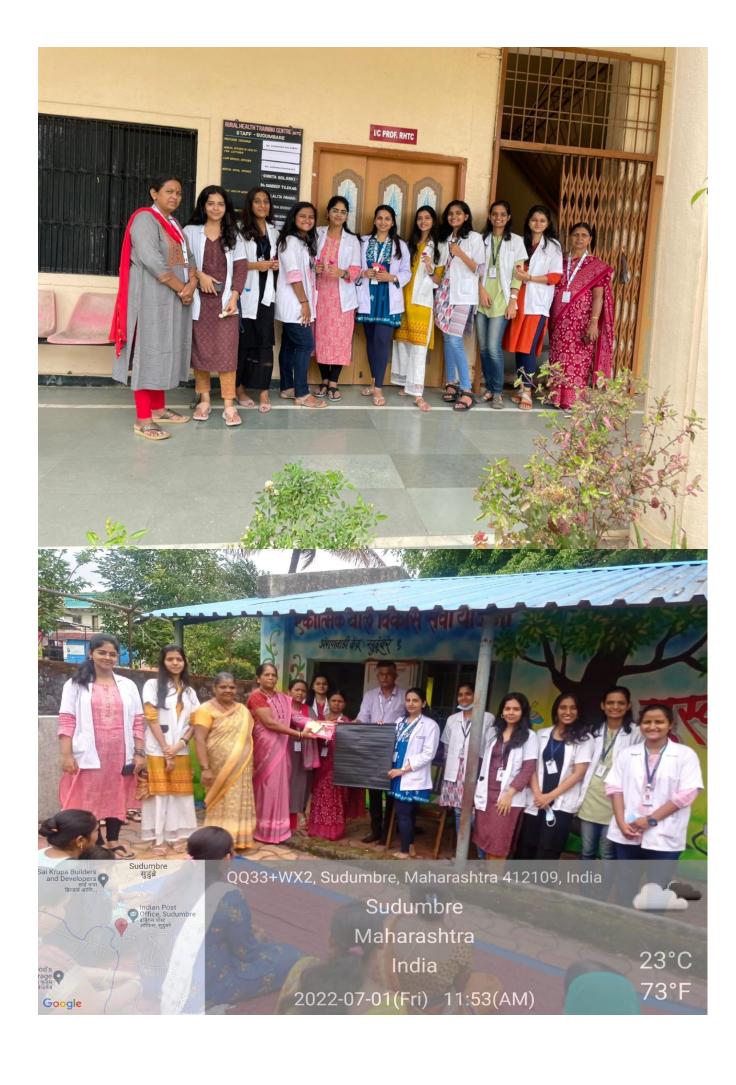

|
| 12. | Coloured geo-tagged photos (2 to 4)                                                              | Attached                                                                                                                                                                                                                                                                                                                                                                                                                                                                       |