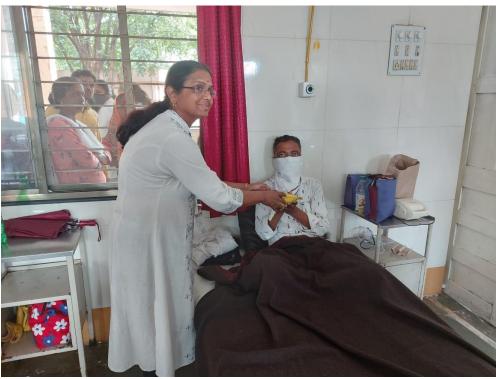

## MIMER MEDICAL COLLEGE, TALEGAON DABHADE DEPARTMENT OF COMMUNITY MEDICINE NATIONAL DOCTORS DAY ACTIVITY REPORT 01.07.2022

| 1.  | Name of the activity                              | National Doctors Day                                                                                                                                                                                                                                                                                                                                                                                                                                                                                                                                                                                                                                                |
|-----|---------------------------------------------------|---------------------------------------------------------------------------------------------------------------------------------------------------------------------------------------------------------------------------------------------------------------------------------------------------------------------------------------------------------------------------------------------------------------------------------------------------------------------------------------------------------------------------------------------------------------------------------------------------------------------------------------------------------------------|
| 2.  | Date                                              | 01/07/2022                                                                                                                                                                                                                                                                                                                                                                                                                                                                                                                                                                                                                                                          |
| 3.  | Time                                              | 11.00am to 12.00noon                                                                                                                                                                                                                                                                                                                                                                                                                                                                                                                                                                                                                                                |
| 4.  | Venue                                             | Male Medicine Ward                                                                                                                                                                                                                                                                                                                                                                                                                                                                                                                                                                                                                                                  |
| 5.  | Total number of                                   | 30                                                                                                                                                                                                                                                                                                                                                                                                                                                                                                                                                                                                                                                                  |
|     | participants/beneficiaries                        |                                                                                                                                                                                                                                                                                                                                                                                                                                                                                                                                                                                                                                                                     |
| 6.  | Faculty / Medical team                            | Dr. S.V. Chincholikar Dr. Ashta Pandey, Dr. Madhura Ashturkar, Dr. Maya Kshirsagar, Dr. S.J. Kulkarni                                                                                                                                                                                                                                                                                                                                                                                                                                                                                                                                                               |
| 7.  | In-charge                                         | Dr. S.V. Chincholikar                                                                                                                                                                                                                                                                                                                                                                                                                                                                                                                                                                                                                                               |
| 8.  | Brief summary of the event                        | "National Doctor's Day " 1st July.2022, was celebrated                                                                                                                                                                                                                                                                                                                                                                                                                                                                                                                                                                                                              |
|     | in around 100 words                               | at Male Medicine of BSTR Hospital Talegaon Dabhade. The Theme of this year is "Patient Doctor                                                                                                                                                                                                                                                                                                                                                                                                                                                                                                                                                                       |
|     | (purpose, conduct,                                | Relationship ".                                                                                                                                                                                                                                                                                                                                                                                                                                                                                                                                                                                                                                                     |
|     | feedback, impact,                                 | Dr. Prashant Kamath, Medical Superintendent, Dr. Sandhya Kulkarni, Voice Principal Dr.Sushma Chavan,                                                                                                                                                                                                                                                                                                                                                                                                                                                                                                                                                                |
| 9.  | suggestions)  Circular / Notification             | Professor Department of Anatomy, Dr. Vivek Nirmale, Professor, Department of Anatomy Dr. S.V. Chincholikar, HOD Department of Community Medicine all the Doctor's were felecitated with the flowers by the staff of Male Medicine Ward. Bananas were distributed to the patients in the ward by the faculty members. The programme was organised by Department of Community Medicine under guidance of Dr. S.V. Chincholikar, professor and head of dept. Importance of Doctor paient relationship was explained by dr. Prashant Kamath and Dr. S.V. Chincholikar on the occasion of National Doctors Day, MIMER Medical College & BSTR Hospital, Talegaon Dabhade. |
| 9.  | (Date, time, venue, guest, speaker, faculty etc.) | Not Attached                                                                                                                                                                                                                                                                                                                                                                                                                                                                                                                                                                                                                                                        |
| 10. | Pamphlet                                          | Not available                                                                                                                                                                                                                                                                                                                                                                                                                                                                                                                                                                                                                                                       |
| 11. | Attendance (if applicable)                        | NA                                                                                                                                                                                                                                                                                                                                                                                                                                                                                                                                                                                                                                                                  |
| 12. | Coloured geo-tagged                               | Attached                                                                                                                                                                                                                                                                                                                                                                                                                                                                                                                                                                                                                                                            |
|     | photos (2 to 4)                                   |                                                                                                                                                                                                                                                                                                                                                                                                                                                                                                                                                                                                                                                                     |