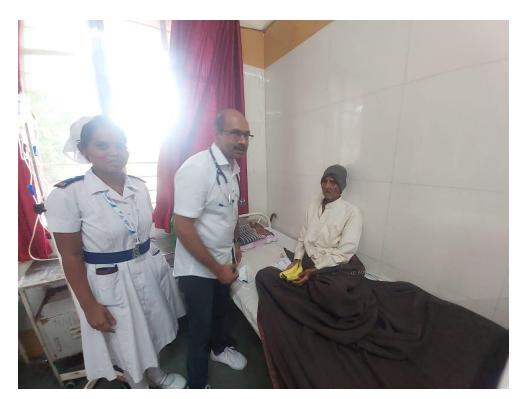

## MIMER MEDICAL COLLEGE, TALEGAON DABHADE DEPARTMENT OF COMMUNITY MEDICINE NATIONAL DOCTORS DAY ACTIVITY REPORT 01.07.2022

| 1.  | Name of the activity                              | National Doctors Day                                                                                                                                                                                                                                                                                                                                                                                                                                                                                                                                                                                                                                                |
|-----|---------------------------------------------------|---------------------------------------------------------------------------------------------------------------------------------------------------------------------------------------------------------------------------------------------------------------------------------------------------------------------------------------------------------------------------------------------------------------------------------------------------------------------------------------------------------------------------------------------------------------------------------------------------------------------------------------------------------------------|
| 2.  | Date                                              | 01/07/2022                                                                                                                                                                                                                                                                                                                                                                                                                                                                                                                                                                                                                                                          |
| 3.  | Time                                              | 11.00am to 12.00noon                                                                                                                                                                                                                                                                                                                                                                                                                                                                                                                                                                                                                                                |
| 4.  | Venue                                             | Male Medicine Ward                                                                                                                                                                                                                                                                                                                                                                                                                                                                                                                                                                                                                                                  |
| 5.  | Total number of                                   | 30                                                                                                                                                                                                                                                                                                                                                                                                                                                                                                                                                                                                                                                                  |
|     | participants/beneficiaries                        |                                                                                                                                                                                                                                                                                                                                                                                                                                                                                                                                                                                                                                                                     |
| 6.  | Faculty / Medical team                            | Dr. S.V. Chincholikar Dr. Ashta Pandey, Dr. Madhura Ashturkar, Dr. Maya Kshirsagar, Dr. S.J. Kulkarni                                                                                                                                                                                                                                                                                                                                                                                                                                                                                                                                                               |
| 7.  | In-charge                                         | Dr. S.V. Chincholikar                                                                                                                                                                                                                                                                                                                                                                                                                                                                                                                                                                                                                                               |
| 8.  | Brief summary of the event                        | "National Doctor's Day " 1st July.2022, was celebrated                                                                                                                                                                                                                                                                                                                                                                                                                                                                                                                                                                                                              |
|     | in around 100 words                               | at Male Medicine of BSTR Hospital Talegaon Dabhade. The Theme of this year is "Patient Doctor                                                                                                                                                                                                                                                                                                                                                                                                                                                                                                                                                                       |
|     | (purpose, conduct,                                | Relationship ".                                                                                                                                                                                                                                                                                                                                                                                                                                                                                                                                                                                                                                                     |
|     | feedback, impact,                                 | Dr. Prashant Kamath, Medical Superintendent, Dr. Sandhya Kulkarni, Voice Principal Dr.Sushma Chavan,                                                                                                                                                                                                                                                                                                                                                                                                                                                                                                                                                                |
| 9.  | suggestions)  Circular / Notification             | Professor Department of Anatomy, Dr. Vivek Nirmale, Professor, Department of Anatomy Dr. S.V. Chincholikar, HOD Department of Community Medicine all the Doctor's were felecitated with the flowers by the staff of Male Medicine Ward. Bananas were distributed to the patients in the ward by the faculty members. The programme was organised by Department of Community Medicine under guidance of Dr. S.V. Chincholikar, professor and head of dept. Importance of Doctor paient relationship was explained by dr. Prashant Kamath and Dr. S.V. Chincholikar on the occasion of National Doctors Day, MIMER Medical College & BSTR Hospital, Talegaon Dabhade. |
| 9.  | (Date, time, venue, guest, speaker, faculty etc.) | Not Attached                                                                                                                                                                                                                                                                                                                                                                                                                                                                                                                                                                                                                                                        |
| 10. | Pamphlet                                          | Not available                                                                                                                                                                                                                                                                                                                                                                                                                                                                                                                                                                                                                                                       |
| 11. | Attendance (if applicable)                        | NA                                                                                                                                                                                                                                                                                                                                                                                                                                                                                                                                                                                                                                                                  |
| 12. | Coloured geo-tagged                               | Attached                                                                                                                                                                                                                                                                                                                                                                                                                                                                                                                                                                                                                                                            |
|     | photos (2 to 4)                                   |                                                                                                                                                                                                                                                                                                                                                                                                                                                                                                                                                                                                                                                                     |