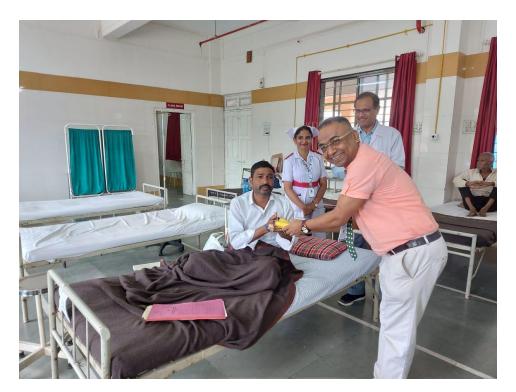

## MIMER MEDICAL COLLEGE, TALEGAON DABHADE DEPARTMENT OF COMMUNITY MEDICINE NATIONAL DOCTORS DAY ACTIVITY REPORT 01.07.2022

| 1.  | Name of the activity                              | National Doctors Day                                                                                                                                                                                                                                                                                                                                                                                                                                                                                                                                                                                                                                                |
|-----|---------------------------------------------------|---------------------------------------------------------------------------------------------------------------------------------------------------------------------------------------------------------------------------------------------------------------------------------------------------------------------------------------------------------------------------------------------------------------------------------------------------------------------------------------------------------------------------------------------------------------------------------------------------------------------------------------------------------------------|
| 2.  | Date                                              | 01/07/2022                                                                                                                                                                                                                                                                                                                                                                                                                                                                                                                                                                                                                                                          |
| 3.  | Time                                              | 11.00am to 12.00noon                                                                                                                                                                                                                                                                                                                                                                                                                                                                                                                                                                                                                                                |
| 4.  | Venue                                             | Male Medicine Ward                                                                                                                                                                                                                                                                                                                                                                                                                                                                                                                                                                                                                                                  |
| 5.  | Total number of                                   | 30                                                                                                                                                                                                                                                                                                                                                                                                                                                                                                                                                                                                                                                                  |
|     | participants/beneficiaries                        |                                                                                                                                                                                                                                                                                                                                                                                                                                                                                                                                                                                                                                                                     |
| 6.  | Faculty / Medical team                            | Dr. S.V. Chincholikar Dr. Ashta Pandey, Dr. Madhura Ashturkar, Dr. Maya Kshirsagar, Dr. S.J. Kulkarni                                                                                                                                                                                                                                                                                                                                                                                                                                                                                                                                                               |
| 7.  | In-charge                                         | Dr. S.V. Chincholikar                                                                                                                                                                                                                                                                                                                                                                                                                                                                                                                                                                                                                                               |
| 8.  | Brief summary of the event                        | "National Doctor's Day " 1st July.2022, was celebrated                                                                                                                                                                                                                                                                                                                                                                                                                                                                                                                                                                                                              |
|     | in around 100 words                               | at Male Medicine of BSTR Hospital Talegaon Dabhade. The Theme of this year is "Patient Doctor                                                                                                                                                                                                                                                                                                                                                                                                                                                                                                                                                                       |
|     | (purpose, conduct,                                | Relationship ".                                                                                                                                                                                                                                                                                                                                                                                                                                                                                                                                                                                                                                                     |
|     | feedback, impact,                                 | Dr. Prashant Kamath, Medical Superintendent, Dr. Sandhya Kulkarni, Voice Principal Dr.Sushma Chavan,                                                                                                                                                                                                                                                                                                                                                                                                                                                                                                                                                                |
| 9.  | suggestions)  Circular / Notification             | Professor Department of Anatomy, Dr. Vivek Nirmale, Professor, Department of Anatomy Dr. S.V. Chincholikar, HOD Department of Community Medicine all the Doctor's were felecitated with the flowers by the staff of Male Medicine Ward. Bananas were distributed to the patients in the ward by the faculty members. The programme was organised by Department of Community Medicine under guidance of Dr. S.V. Chincholikar, professor and head of dept. Importance of Doctor paient relationship was explained by dr. Prashant Kamath and Dr. S.V. Chincholikar on the occasion of National Doctors Day, MIMER Medical College & BSTR Hospital, Talegaon Dabhade. |
| 9.  | (Date, time, venue, guest, speaker, faculty etc.) | Not Attached                                                                                                                                                                                                                                                                                                                                                                                                                                                                                                                                                                                                                                                        |
| 10. | Pamphlet                                          | Not available                                                                                                                                                                                                                                                                                                                                                                                                                                                                                                                                                                                                                                                       |
| 11. | Attendance (if applicable)                        | NA                                                                                                                                                                                                                                                                                                                                                                                                                                                                                                                                                                                                                                                                  |
| 12. | Coloured geo-tagged                               | Attached                                                                                                                                                                                                                                                                                                                                                                                                                                                                                                                                                                                                                                                            |
|     | photos (2 to 4)                                   |                                                                                                                                                                                                                                                                                                                                                                                                                                                                                                                                                                                                                                                                     |