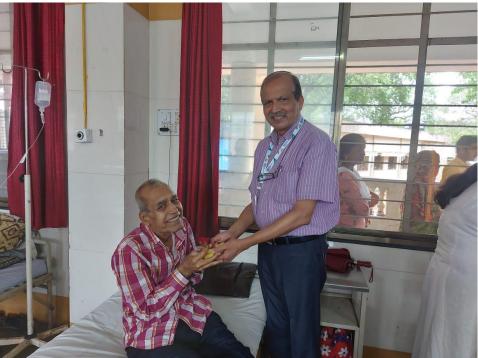

## MIMER MEDICAL COLLEGE, TALEGAON DABHADE DEPARTMENT OF COMMUNITY MEDICINE NATIONAL DOCTORS DAY ACTIVITY REPORT 01.07.2022

| 1.  | Name of the activity                              | National Doctors Day                                                                                                                                                                                                                                                                                                                                                                                                                                                                                                                                                                                                                                                |
|-----|---------------------------------------------------|---------------------------------------------------------------------------------------------------------------------------------------------------------------------------------------------------------------------------------------------------------------------------------------------------------------------------------------------------------------------------------------------------------------------------------------------------------------------------------------------------------------------------------------------------------------------------------------------------------------------------------------------------------------------|
| 2.  | Date                                              | 01/07/2022                                                                                                                                                                                                                                                                                                                                                                                                                                                                                                                                                                                                                                                          |
| 3.  | Time                                              | 11.00am to 12.00noon                                                                                                                                                                                                                                                                                                                                                                                                                                                                                                                                                                                                                                                |
| 4.  | Venue                                             | Male Medicine Ward                                                                                                                                                                                                                                                                                                                                                                                                                                                                                                                                                                                                                                                  |
| 5.  | Total number of                                   | 30                                                                                                                                                                                                                                                                                                                                                                                                                                                                                                                                                                                                                                                                  |
|     | participants/beneficiaries                        |                                                                                                                                                                                                                                                                                                                                                                                                                                                                                                                                                                                                                                                                     |
| 6.  | Faculty / Medical team                            | Dr. S.V. Chincholikar Dr. Ashta Pandey, Dr. Madhura Ashturkar, Dr. Maya Kshirsagar, Dr. S.J. Kulkarni                                                                                                                                                                                                                                                                                                                                                                                                                                                                                                                                                               |
| 7.  | In-charge                                         | Dr. S.V. Chincholikar                                                                                                                                                                                                                                                                                                                                                                                                                                                                                                                                                                                                                                               |
| 8.  | Brief summary of the event                        | "National Doctor's Day " 1st July.2022, was celebrated                                                                                                                                                                                                                                                                                                                                                                                                                                                                                                                                                                                                              |
|     | in around 100 words                               | at Male Medicine of BSTR Hospital Talegaon Dabhade. The Theme of this year is "Patient Doctor                                                                                                                                                                                                                                                                                                                                                                                                                                                                                                                                                                       |
|     | (purpose, conduct,                                | Relationship ".                                                                                                                                                                                                                                                                                                                                                                                                                                                                                                                                                                                                                                                     |
|     | feedback, impact,                                 | Dr. Prashant Kamath, Medical Superintendent, Dr. Sandhya Kulkarni, Voice Principal Dr.Sushma Chavan,                                                                                                                                                                                                                                                                                                                                                                                                                                                                                                                                                                |
| 9.  | suggestions)  Circular / Notification             | Professor Department of Anatomy, Dr. Vivek Nirmale, Professor, Department of Anatomy Dr. S.V. Chincholikar, HOD Department of Community Medicine all the Doctor's were felecitated with the flowers by the staff of Male Medicine Ward. Bananas were distributed to the patients in the ward by the faculty members. The programme was organised by Department of Community Medicine under guidance of Dr. S.V. Chincholikar, professor and head of dept. Importance of Doctor paient relationship was explained by dr. Prashant Kamath and Dr. S.V. Chincholikar on the occasion of National Doctors Day, MIMER Medical College & BSTR Hospital, Talegaon Dabhade. |
| 9.  | (Date, time, venue, guest, speaker, faculty etc.) | Not Attached                                                                                                                                                                                                                                                                                                                                                                                                                                                                                                                                                                                                                                                        |
| 10. | Pamphlet                                          | Not available                                                                                                                                                                                                                                                                                                                                                                                                                                                                                                                                                                                                                                                       |
| 11. | Attendance (if applicable)                        | NA                                                                                                                                                                                                                                                                                                                                                                                                                                                                                                                                                                                                                                                                  |
| 12. | Coloured geo-tagged                               | Attached                                                                                                                                                                                                                                                                                                                                                                                                                                                                                                                                                                                                                                                            |
|     | photos (2 to 4)                                   |                                                                                                                                                                                                                                                                                                                                                                                                                                                                                                                                                                                                                                                                     |