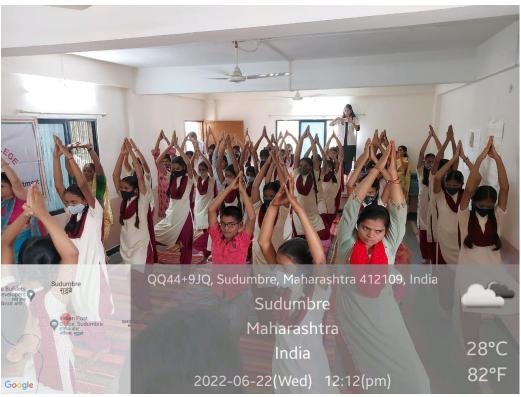

|
| 12. | Coloured geo-tagged photos (2 to 4)                                                              | Attached                                                                                                                                                                                                                                                                                                                                                                                                                                                                                                                                                                                                                                       |