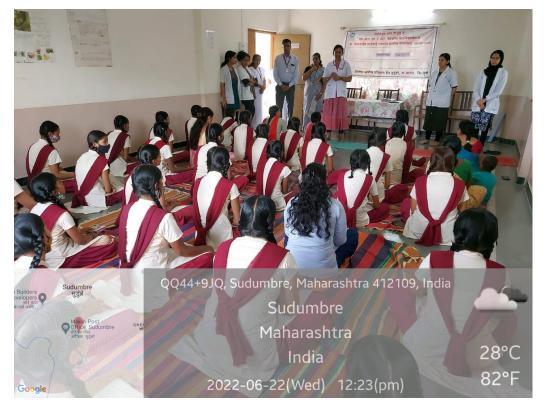

|
| 12. | Coloured geo-tagged photos (2 to 4)                                                              | Attached                                                                                                                                                                                                                                                                                                                                                                                                                                                                                                                                                                                                                                       |