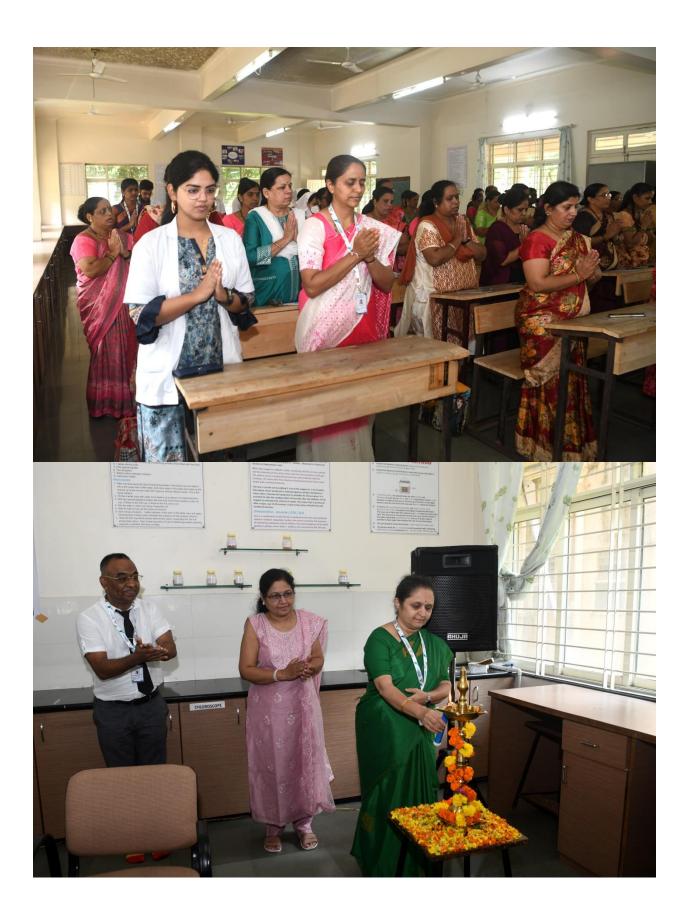

# DEPARTMETNT OF COMMUNITY MEDICINE, MIMER MEDICAL COLLEGE, TALEGAON DABHADE

WORKSHOP: Hands on training on Breastfeeding for Anganwadi Workers & Supervisors

| 1.  | Name of the activity                                                                             | Hands On Training On Breastfeeding For Anganwadi Workers & Supervisors                                                                                                                                                                                                                                                                                                                                                                                                                                                                                                                                                                                                                                                                                                                                                                                                                                                                                                                                                                                                                                                                                   |
|-----|--------------------------------------------------------------------------------------------------|----------------------------------------------------------------------------------------------------------------------------------------------------------------------------------------------------------------------------------------------------------------------------------------------------------------------------------------------------------------------------------------------------------------------------------------------------------------------------------------------------------------------------------------------------------------------------------------------------------------------------------------------------------------------------------------------------------------------------------------------------------------------------------------------------------------------------------------------------------------------------------------------------------------------------------------------------------------------------------------------------------------------------------------------------------------------------------------------------------------------------------------------------------|
| 2.  | Date                                                                                             | 03/08/2022                                                                                                                                                                                                                                                                                                                                                                                                                                                                                                                                                                                                                                                                                                                                                                                                                                                                                                                                                                                                                                                                                                                                               |
| 3.  | Time                                                                                             | 10.00am to 1.00pm                                                                                                                                                                                                                                                                                                                                                                                                                                                                                                                                                                                                                                                                                                                                                                                                                                                                                                                                                                                                                                                                                                                                        |
| 4.  | Venue                                                                                            | Demo Room, Community Medicine Department                                                                                                                                                                                                                                                                                                                                                                                                                                                                                                                                                                                                                                                                                                                                                                                                                                                                                                                                                                                                                                                                                                                 |
| 5.  | Total number of participants/beneficiaries                                                       | 53                                                                                                                                                                                                                                                                                                                                                                                                                                                                                                                                                                                                                                                                                                                                                                                                                                                                                                                                                                                                                                                                                                                                                       |
| 6.  | Faculty / Medical team                                                                           | 10                                                                                                                                                                                                                                                                                                                                                                                                                                                                                                                                                                                                                                                                                                                                                                                                                                                                                                                                                                                                                                                                                                                                                       |
| 7.  | In-charge                                                                                        | Dr. S. V. Chincholikar, Dr. Ashlesha Dandekar, Dr. Aastha<br>Pandey Dr. Madhura Ashturkar, Dr. Maya kshirsagar, Dr.<br>Sadhana Bhangare, Dr. Oshin Agarwal                                                                                                                                                                                                                                                                                                                                                                                                                                                                                                                                                                                                                                                                                                                                                                                                                                                                                                                                                                                               |
| 8.  | Brief summary of the event in around 100 words (purpose, conduct, feedback, impact, suggestions) | Hands on training workshop on breastfeeding practices was conducted for Anganwadi workers and supervisors of Maval area hosted by the Department of Community Medicine. Our principal, Dr. Swati Belsare ma'am graced the event along with Principal, College of Physiotherapy. Welcome address was given by HOD Dr. S.V. Chincholikar. Introductory session on Breastfeeding was given by Dr. Sadhan Bhangare and Dr. Oshin Agarwal. This was followed by a session on Principles and basics of breastfeeding by Dr. madhura Ashturkar. Hands on training was given in the Post Natal Wards of BSTR Hospital by Dr. Ashlesha Dandekar, along with Dr. Anuradha Sutar, Faculty, College of Physiotherapy Dr. Aastha Pandey conducted a session on Myths related to breastfeeding. A concluding interaction session was conducted by Dr. Maya Kshirsagar. Pre test and post test for the workshop was conducted, it was observed that 30% of increasing awareness regarding breastfeeding. This activity was held under the able guidance of Prof.& HOD Dept.of Community Medicine Dr. Sanjeev Chincholikar, Dr. Ashlesha Dandekar, Dr. Madhura Ashturkar |
| 9.  | Circular / Notification                                                                          | Attached                                                                                                                                                                                                                                                                                                                                                                                                                                                                                                                                                                                                                                                                                                                                                                                                                                                                                                                                                                                                                                                                                                                                                 |
|     | (Date, time, venue, guest, speaker, faculty etc.)                                                |                                                                                                                                                                                                                                                                                                                                                                                                                                                                                                                                                                                                                                                                                                                                                                                                                                                                                                                                                                                                                                                                                                                                                          |
| 10. | Pamphlet                                                                                         | Attached                                                                                                                                                                                                                                                                                                                                                                                                                                                                                                                                                                                                                                                                                                                                                                                                                                                                                                                                                                                                                                                                                                                                                 |
| 11. | Attendance (if applicable)                                                                       | Attached                                                                                                                                                                                                                                                                                                                                                                                                                                                                                                                                                                                                                                                                                                                                                                                                                                                                                                                                                                                                                                                                                                                                                 |
| 12. | Coloured geo-tagged photos (2 to 4)                                                              | Attached                                                                                                                                                                                                                                                                                                                                                                                                                                                                                                                                                                                                                                                                                                                                                                                                                                                                                                                                                                                                                                                                                                                                                 |

# MIMER MEDICAL COLLEGE, TALEGAON DABHADE, DEPARTMENT OF COMMUNITY MEDICINE Hands on Training on Breast Feeding for Anganwadi Workers and Supervisors Date:- 03/08/2022

| 17             | 16              | 15         | 14         | 13         | 12         | 11           | 10         | 9           | 00                | 7                   | 6                 | 5             | 4          | ω          | 2          | 1          | SR. NO.             |
|----------------|-----------------|------------|------------|------------|------------|--------------|------------|-------------|-------------------|---------------------|-------------------|---------------|------------|------------|------------|------------|---------------------|
| Rutujo         | Manisha         | Sangeeta   | Priyanka   | Jayshnee   | Vanita     | Manisha      | Smita      | Kavite      | Mangal            | Asha                | Ranjana           | Jyohi         | Pushpa     | Shobban    | lalita     | Suman      |                     |
| Rahul Chafekon | Dashral         | Arun       | hamed      | e Prakash  | Rajendaa   | Dinkar       | Rajo T     | Sharad      | Shankar           | Saish               | Ramday            | Mohan         | Dadu       | Baban      | Ashok      | Sahadu     | NAME                |
| Chofekon       | Dashrath Shirke | Marahe     | Jog        | ih Marane  | a Khule    | Karke        | Thatur     | Kharode     | Shele             | Ghare               | Dham              | Mahamuni      | aaihwa d   | Pabal      | More       | Khaire     |                     |
| Palegaon (0)   | Adale 1, Unse 1 | Adale 2    | Takve      | Behodohal  | Dhamane    | Urse         | Adhe       | Adale 2     | Shivane Markewart | Adale 1 Bebadoha    | Adale Parandusodi | Urse Ambewadi | Adale      | Adale      | Adale      | Adale      | NAME OF AWC         |
| 69047120SE     | 35 861 4 5098   | 7058616707 | 9096918652 | 9011380881 | 9923418858 | 9689401106   | 8600135793 | 7876319879  | 9689102607        | 8 <b>96</b> 8063893 | 9764424832        | 76660 23326   | 2876607377 | 7666254363 | 0945565916 | 9921228442 | VC MOBILE NUMBER    |
| AMIM           | Ahlas           | ALINI      | SMA        | AWIM       | ANINA      | MMM          | AWW        | ALINI       | AWN               | ANIN                | AWW               | AWIN          | Alala      | AWK        | AVIN       | ALINI      | DESIGNATION AWW/AWS |
| MMANE          | Memalton        | રાંગમાં જે | 77/4       | TORS       | Mbud .     | 174 St. 5128 | Bakos      | K. 5 Hardye | msshere           | A SEC               | The Contract      | DIST BUILDING | 199        | - Arangi   |            | 1          | SIGN                |
| U              |                 |            |            |            |            |              |            |             |                   | 17                  |                   |               |            |            |            | 2          | DING.               |