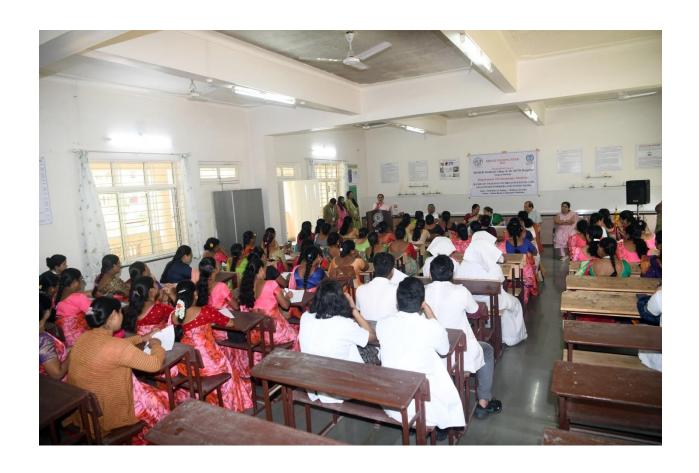

# DEPARTMETNT OF COMMUNITY MEDICINE, MIMER MEDICAL COLLEGE, TALEGAON DABHADE

WORKSHOP: Hands on training on Breastfeeding for Anganwadi Workers & Supervisors

| 1.  | Name of the activity                                                                             | Hands On Training On Breastfeeding For Anganwadi Workers & Supervisors                                                                                                                                                                                                                                                                                                                                                                                                                                                                                                                                                                                                                                                                                                                                                                                                                                                                                                                                                                                                                                                                                   |
|-----|--------------------------------------------------------------------------------------------------|----------------------------------------------------------------------------------------------------------------------------------------------------------------------------------------------------------------------------------------------------------------------------------------------------------------------------------------------------------------------------------------------------------------------------------------------------------------------------------------------------------------------------------------------------------------------------------------------------------------------------------------------------------------------------------------------------------------------------------------------------------------------------------------------------------------------------------------------------------------------------------------------------------------------------------------------------------------------------------------------------------------------------------------------------------------------------------------------------------------------------------------------------------|
| 2.  | Date                                                                                             | 03/08/2022                                                                                                                                                                                                                                                                                                                                                                                                                                                                                                                                                                                                                                                                                                                                                                                                                                                                                                                                                                                                                                                                                                                                               |
| 3.  | Time                                                                                             | 10.00am to 1.00pm                                                                                                                                                                                                                                                                                                                                                                                                                                                                                                                                                                                                                                                                                                                                                                                                                                                                                                                                                                                                                                                                                                                                        |
| 4.  | Venue                                                                                            | Demo Room, Community Medicine Department                                                                                                                                                                                                                                                                                                                                                                                                                                                                                                                                                                                                                                                                                                                                                                                                                                                                                                                                                                                                                                                                                                                 |
| 5.  | Total number of participants/beneficiaries                                                       | 53                                                                                                                                                                                                                                                                                                                                                                                                                                                                                                                                                                                                                                                                                                                                                                                                                                                                                                                                                                                                                                                                                                                                                       |
| 6.  | Faculty / Medical team                                                                           | 10                                                                                                                                                                                                                                                                                                                                                                                                                                                                                                                                                                                                                                                                                                                                                                                                                                                                                                                                                                                                                                                                                                                                                       |
| 7.  | In-charge                                                                                        | Dr. S. V. Chincholikar, Dr. Ashlesha Dandekar, Dr. Aastha<br>Pandey Dr. Madhura Ashturkar, Dr. Maya kshirsagar, Dr.<br>Sadhana Bhangare, Dr. Oshin Agarwal                                                                                                                                                                                                                                                                                                                                                                                                                                                                                                                                                                                                                                                                                                                                                                                                                                                                                                                                                                                               |
| 8.  | Brief summary of the event in around 100 words (purpose, conduct, feedback, impact, suggestions) | Hands on training workshop on breastfeeding practices was conducted for Anganwadi workers and supervisors of Maval area hosted by the Department of Community Medicine. Our principal, Dr. Swati Belsare ma'am graced the event along with Principal, College of Physiotherapy. Welcome address was given by HOD Dr. S.V. Chincholikar. Introductory session on Breastfeeding was given by Dr. Sadhan Bhangare and Dr. Oshin Agarwal. This was followed by a session on Principles and basics of breastfeeding by Dr. madhura Ashturkar. Hands on training was given in the Post Natal Wards of BSTR Hospital by Dr. Ashlesha Dandekar, along with Dr. Anuradha Sutar, Faculty, College of Physiotherapy Dr. Aastha Pandey conducted a session on Myths related to breastfeeding. A concluding interaction session was conducted by Dr. Maya Kshirsagar. Pre test and post test for the workshop was conducted, it was observed that 30% of increasing awareness regarding breastfeeding. This activity was held under the able guidance of Prof.& HOD Dept.of Community Medicine Dr. Sanjeev Chincholikar, Dr. Ashlesha Dandekar, Dr. Madhura Ashturkar |
| 9.  | Circular / Notification                                                                          | Attached                                                                                                                                                                                                                                                                                                                                                                                                                                                                                                                                                                                                                                                                                                                                                                                                                                                                                                                                                                                                                                                                                                                                                 |
|     | (Date, time, venue, guest, speaker, faculty etc.)                                                |                                                                                                                                                                                                                                                                                                                                                                                                                                                                                                                                                                                                                                                                                                                                                                                                                                                                                                                                                                                                                                                                                                                                                          |
| 10. | Pamphlet                                                                                         | Attached                                                                                                                                                                                                                                                                                                                                                                                                                                                                                                                                                                                                                                                                                                                                                                                                                                                                                                                                                                                                                                                                                                                                                 |
| 11. | Attendance (if applicable)                                                                       | Attached                                                                                                                                                                                                                                                                                                                                                                                                                                                                                                                                                                                                                                                                                                                                                                                                                                                                                                                                                                                                                                                                                                                                                 |
| 12. | Coloured geo-tagged photos (2 to 4)                                                              | Attached                                                                                                                                                                                                                                                                                                                                                                                                                                                                                                                                                                                                                                                                                                                                                                                                                                                                                                                                                                                                                                                                                                                                                 |

# HANDS ON TRAINING ON BREASTFEEDING FOR ANGANWADI WORKERS AND SUPERVISORS

MIMER MEDICAL COLLEGE, TALEGAON-DABHADE
DEPARTMENT OF COMMUNITY MEDICINE

# **BREASTFEEDING WEEK 2022**

**Welcome Address** 

Dr. Sanjeev Chincholikar

**Introduction to Breastfeeding** 

Dr. Oshin Agrawal
Dr. Sadhana Bhangare

Basics of breastfeeding-Principles & techniques

Dr. Madhura Ashturkar