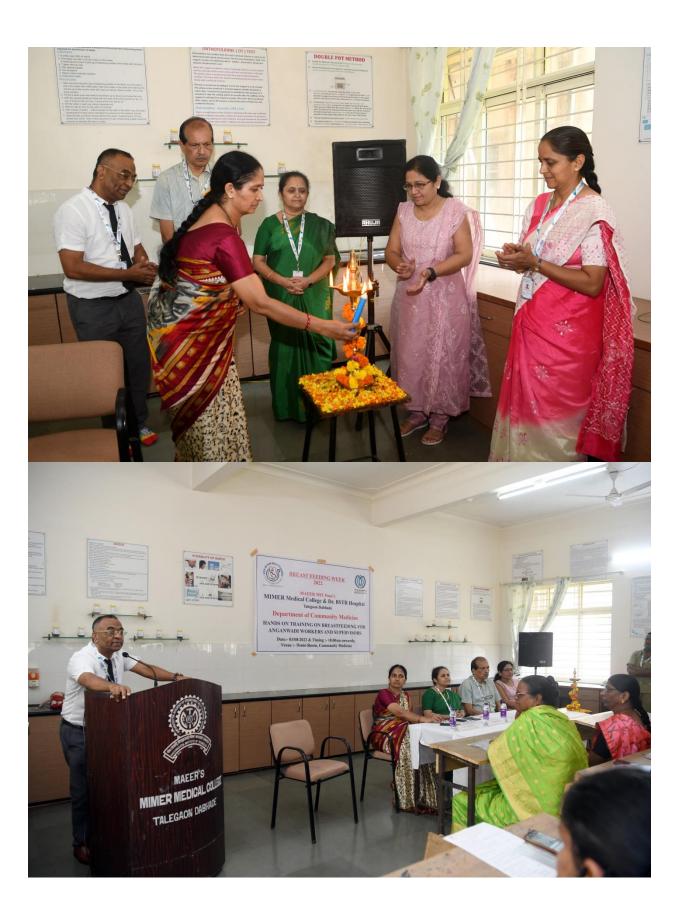

# DEPARTMETNT OF COMMUNITY MEDICINE, MIMER MEDICAL COLLEGE, TALEGAON DABHADE

WORKSHOP: Hands on training on Breastfeeding for Anganwadi Workers & Supervisors

| 1.  | Name of the activity                                                                             | Hands On Training On Breastfeeding For Anganwadi Workers & Supervisors                                                                                                                                                                                                                                                                                                                                                                                                                                                                                                                                                                                                                                                                                                                                                                                                                                                                                                                                                                                                                                                                                   |
|-----|--------------------------------------------------------------------------------------------------|----------------------------------------------------------------------------------------------------------------------------------------------------------------------------------------------------------------------------------------------------------------------------------------------------------------------------------------------------------------------------------------------------------------------------------------------------------------------------------------------------------------------------------------------------------------------------------------------------------------------------------------------------------------------------------------------------------------------------------------------------------------------------------------------------------------------------------------------------------------------------------------------------------------------------------------------------------------------------------------------------------------------------------------------------------------------------------------------------------------------------------------------------------|
| 2.  | Date                                                                                             | 03/08/2022                                                                                                                                                                                                                                                                                                                                                                                                                                                                                                                                                                                                                                                                                                                                                                                                                                                                                                                                                                                                                                                                                                                                               |
| 3.  | Time                                                                                             | 10.00am to 1.00pm                                                                                                                                                                                                                                                                                                                                                                                                                                                                                                                                                                                                                                                                                                                                                                                                                                                                                                                                                                                                                                                                                                                                        |
| 4.  | Venue                                                                                            | Demo Room, Community Medicine Department                                                                                                                                                                                                                                                                                                                                                                                                                                                                                                                                                                                                                                                                                                                                                                                                                                                                                                                                                                                                                                                                                                                 |
| 5.  | Total number of participants/beneficiaries                                                       | 53                                                                                                                                                                                                                                                                                                                                                                                                                                                                                                                                                                                                                                                                                                                                                                                                                                                                                                                                                                                                                                                                                                                                                       |
| 6.  | Faculty / Medical team                                                                           | 10                                                                                                                                                                                                                                                                                                                                                                                                                                                                                                                                                                                                                                                                                                                                                                                                                                                                                                                                                                                                                                                                                                                                                       |
| 7.  | In-charge                                                                                        | Dr. S. V. Chincholikar, Dr. Ashlesha Dandekar, Dr. Aastha<br>Pandey Dr. Madhura Ashturkar, Dr. Maya kshirsagar, Dr.<br>Sadhana Bhangare, Dr. Oshin Agarwal                                                                                                                                                                                                                                                                                                                                                                                                                                                                                                                                                                                                                                                                                                                                                                                                                                                                                                                                                                                               |
| 8.  | Brief summary of the event in around 100 words (purpose, conduct, feedback, impact, suggestions) | Hands on training workshop on breastfeeding practices was conducted for Anganwadi workers and supervisors of Maval area hosted by the Department of Community Medicine. Our principal, Dr. Swati Belsare ma'am graced the event along with Principal, College of Physiotherapy. Welcome address was given by HOD Dr. S.V. Chincholikar. Introductory session on Breastfeeding was given by Dr. Sadhan Bhangare and Dr. Oshin Agarwal. This was followed by a session on Principles and basics of breastfeeding by Dr. madhura Ashturkar. Hands on training was given in the Post Natal Wards of BSTR Hospital by Dr. Ashlesha Dandekar, along with Dr. Anuradha Sutar, Faculty, College of Physiotherapy Dr. Aastha Pandey conducted a session on Myths related to breastfeeding. A concluding interaction session was conducted by Dr. Maya Kshirsagar. Pre test and post test for the workshop was conducted, it was observed that 30% of increasing awareness regarding breastfeeding. This activity was held under the able guidance of Prof.& HOD Dept.of Community Medicine Dr. Sanjeev Chincholikar, Dr. Ashlesha Dandekar, Dr. Madhura Ashturkar |
| 9.  | Circular / Notification                                                                          | Attached                                                                                                                                                                                                                                                                                                                                                                                                                                                                                                                                                                                                                                                                                                                                                                                                                                                                                                                                                                                                                                                                                                                                                 |
|     | (Date, time, venue, guest, speaker, faculty etc.)                                                |                                                                                                                                                                                                                                                                                                                                                                                                                                                                                                                                                                                                                                                                                                                                                                                                                                                                                                                                                                                                                                                                                                                                                          |
| 10. | Pamphlet                                                                                         | Attached                                                                                                                                                                                                                                                                                                                                                                                                                                                                                                                                                                                                                                                                                                                                                                                                                                                                                                                                                                                                                                                                                                                                                 |
| 11. | Attendance (if applicable)                                                                       | Attached                                                                                                                                                                                                                                                                                                                                                                                                                                                                                                                                                                                                                                                                                                                                                                                                                                                                                                                                                                                                                                                                                                                                                 |
| 12. | Coloured geo-tagged photos (2 to 4)                                                              | Attached                                                                                                                                                                                                                                                                                                                                                                                                                                                                                                                                                                                                                                                                                                                                                                                                                                                                                                                                                                                                                                                                                                                                                 |

# HANDS ON TRAINING ON BREASTFEEDING FOR ANGANWADI WORKERS AND SUPERVISORS

MIMER MEDICAL COLLEGE, TALEGAON-DABHADE
DEPARTMENT OF COMMUNITY MEDICINE

# MIMER MEDICAL COLLEGE, TALEGAON DABHADE, DEPARTMENT OF COMMUNITY MEDICINE Hands on Training on Breast Feeding for Anganwadi Workers and Supervisors Date:- 03/08/2022

| 17             | 16              | 15         | 14         | 13         | 12         | 11           | 10         | 9           | 00                | 7                   | 6                 | 5             | 4          | ω          | 2          | 1          | SR. NO.             |
|----------------|-----------------|------------|------------|------------|------------|--------------|------------|-------------|-------------------|---------------------|-------------------|---------------|------------|------------|------------|------------|---------------------|
| Rutujo         | Manisha         | Sangeeta   | Priyanka   | Jayshnee   | Vanita     | Manisha      | Smita      | Kavite      | Mangal            | Asha                | Ranjana           | Jyohi         | Pushpa     | Shobban    | lalita     | Suman      |                     |
| Rahul Chafekon | Dashral         | Arun       | hamed      | e Prakash  | Rajendaa   | Dinkar       | Rajo T     | Sharad      | Shankar           | Saish               | Ramday            | Mohan         | Dadu       | Baban      | Ashok      | Sahadu     | NAME                |
| Chofekon       | Dashrath Shirke | Marahe     | Jog        | ih Marane  | a Khule    | Karke        | Thatur     | Kharode     | Shele             | Ghare               | Dham              | Mahamuni      | aaihwa d   | Pabal      | More       | Khaire     |                     |
| Palegaon (0)   | Adale 1, Unse 1 | Adale 2    | Takve      | Behodohal  | Dhamane    | Urse         | Adhe       | Adale 2     | Shivane Markewart | Adale 1 Bebadoha    | Adale Parandusodi | Urse Ambewadi | Adale      | Adale      | Adale      | Adale      | NAME OF AWC         |
| 69047120SE     | 35 861 4 5098   | 7058616707 | 9096918652 | 9011380881 | 9923418858 | 9689401106   | 8600135793 | 7876319879  | 9689102607        | 8 <b>96</b> 8063893 | 9764424832        | 76660 23326   | 2876607377 | 7666254363 | 0945565916 | 9921228442 | VC MOBILE NUMBER    |
| AMIM           | Ahlas           | ALINI      | SMA        | AWIM       | ANINA      | MMM          | AWW        | ALINI       | AWN               | ANIN                | AWW               | AWIN          | Alala      | AWK        | AVIN       | ALINI      | DESIGNATION AWW/AWS |
| MMANE          | Memalton        | રાંગમાં જે | 77/4       | TORS       | Mbud .     | 174 St. 5128 | Bakos      | K. 5 Hardye | msshere           | A SEC               | The Contract      | DIST BUILDING | 199        | - Arangi   |            | 1          | SIGN                |
| U              |                 |            |            |            |            |              |            |             |                   | 17                  |                   |               |            |            |            | 2          | DING.               |