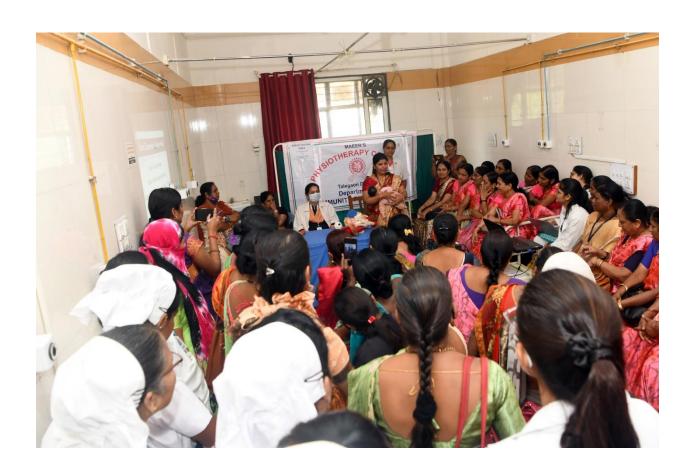

# DEPARTMETNT OF COMMUNITY MEDICINE, MIMER MEDICAL COLLEGE, TALEGAON DABHADE

WORKSHOP: Hands on training on Breastfeeding for Anganwadi Workers & Supervisors

| 1.  | Name of the activity                                                                             | Hands On Training On Breastfeeding For Anganwadi Workers & Supervisors                                                                                                                                                                                                                                                                                                                                                                                                                                                                                                                                                                                                                                                                                                                                                                                                                                                                                                                                                                                                                                                                                   |
|-----|--------------------------------------------------------------------------------------------------|----------------------------------------------------------------------------------------------------------------------------------------------------------------------------------------------------------------------------------------------------------------------------------------------------------------------------------------------------------------------------------------------------------------------------------------------------------------------------------------------------------------------------------------------------------------------------------------------------------------------------------------------------------------------------------------------------------------------------------------------------------------------------------------------------------------------------------------------------------------------------------------------------------------------------------------------------------------------------------------------------------------------------------------------------------------------------------------------------------------------------------------------------------|
| 2.  | Date                                                                                             | 03/08/2022                                                                                                                                                                                                                                                                                                                                                                                                                                                                                                                                                                                                                                                                                                                                                                                                                                                                                                                                                                                                                                                                                                                                               |
| 3.  | Time                                                                                             | 10.00am to 1.00pm                                                                                                                                                                                                                                                                                                                                                                                                                                                                                                                                                                                                                                                                                                                                                                                                                                                                                                                                                                                                                                                                                                                                        |
| 4.  | Venue                                                                                            | Demo Room, Community Medicine Department                                                                                                                                                                                                                                                                                                                                                                                                                                                                                                                                                                                                                                                                                                                                                                                                                                                                                                                                                                                                                                                                                                                 |
| 5.  | Total number of participants/beneficiaries                                                       | 53                                                                                                                                                                                                                                                                                                                                                                                                                                                                                                                                                                                                                                                                                                                                                                                                                                                                                                                                                                                                                                                                                                                                                       |
| 6.  | Faculty / Medical team                                                                           | 10                                                                                                                                                                                                                                                                                                                                                                                                                                                                                                                                                                                                                                                                                                                                                                                                                                                                                                                                                                                                                                                                                                                                                       |
| 7.  | In-charge                                                                                        | Dr. S. V. Chincholikar, Dr. Ashlesha Dandekar, Dr. Aastha<br>Pandey Dr. Madhura Ashturkar, Dr. Maya kshirsagar, Dr.<br>Sadhana Bhangare, Dr. Oshin Agarwal                                                                                                                                                                                                                                                                                                                                                                                                                                                                                                                                                                                                                                                                                                                                                                                                                                                                                                                                                                                               |
| 8.  | Brief summary of the event in around 100 words (purpose, conduct, feedback, impact, suggestions) | Hands on training workshop on breastfeeding practices was conducted for Anganwadi workers and supervisors of Maval area hosted by the Department of Community Medicine. Our principal, Dr. Swati Belsare ma'am graced the event along with Principal, College of Physiotherapy. Welcome address was given by HOD Dr. S.V. Chincholikar. Introductory session on Breastfeeding was given by Dr. Sadhan Bhangare and Dr. Oshin Agarwal. This was followed by a session on Principles and basics of breastfeeding by Dr. madhura Ashturkar. Hands on training was given in the Post Natal Wards of BSTR Hospital by Dr. Ashlesha Dandekar, along with Dr. Anuradha Sutar, Faculty, College of Physiotherapy Dr. Aastha Pandey conducted a session on Myths related to breastfeeding. A concluding interaction session was conducted by Dr. Maya Kshirsagar. Pre test and post test for the workshop was conducted, it was observed that 30% of increasing awareness regarding breastfeeding. This activity was held under the able guidance of Prof.& HOD Dept.of Community Medicine Dr. Sanjeev Chincholikar, Dr. Ashlesha Dandekar, Dr. Madhura Ashturkar |
| 9.  | Circular / Notification                                                                          | Attached                                                                                                                                                                                                                                                                                                                                                                                                                                                                                                                                                                                                                                                                                                                                                                                                                                                                                                                                                                                                                                                                                                                                                 |
|     | (Date, time, venue, guest, speaker, faculty etc.)                                                |                                                                                                                                                                                                                                                                                                                                                                                                                                                                                                                                                                                                                                                                                                                                                                                                                                                                                                                                                                                                                                                                                                                                                          |
| 10. | Pamphlet                                                                                         | Attached                                                                                                                                                                                                                                                                                                                                                                                                                                                                                                                                                                                                                                                                                                                                                                                                                                                                                                                                                                                                                                                                                                                                                 |
| 11. | Attendance (if applicable)                                                                       | Attached                                                                                                                                                                                                                                                                                                                                                                                                                                                                                                                                                                                                                                                                                                                                                                                                                                                                                                                                                                                                                                                                                                                                                 |
| 12. | Coloured geo-tagged photos (2 to 4)                                                              | Attached                                                                                                                                                                                                                                                                                                                                                                                                                                                                                                                                                                                                                                                                                                                                                                                                                                                                                                                                                                                                                                                                                                                                                 |

## TEA/ COFFEE BREAK

Position training & expression of breast milk (Venue: PNC Ward, BSTR hospital)

Dr.Anuradha Sutar (Faculty, MAEER'S College of Physiotherapy)

Breaking myths and overcoming difficulties Dr. Aastha Pandey (Venue: PNC Ward, BSTR hospital)

Optimizing breastfeeding in the community through Anganwadi Workers

Dr. Ashlesha Dandekar

Date: 03/08/2022

**Summary and Interaction** 

Dr. Surendra Kulkarni Dr. Maya Kshirsagar

Venue: Demo Room, Department of Community Medicine Timing: 10 am to 1 pm