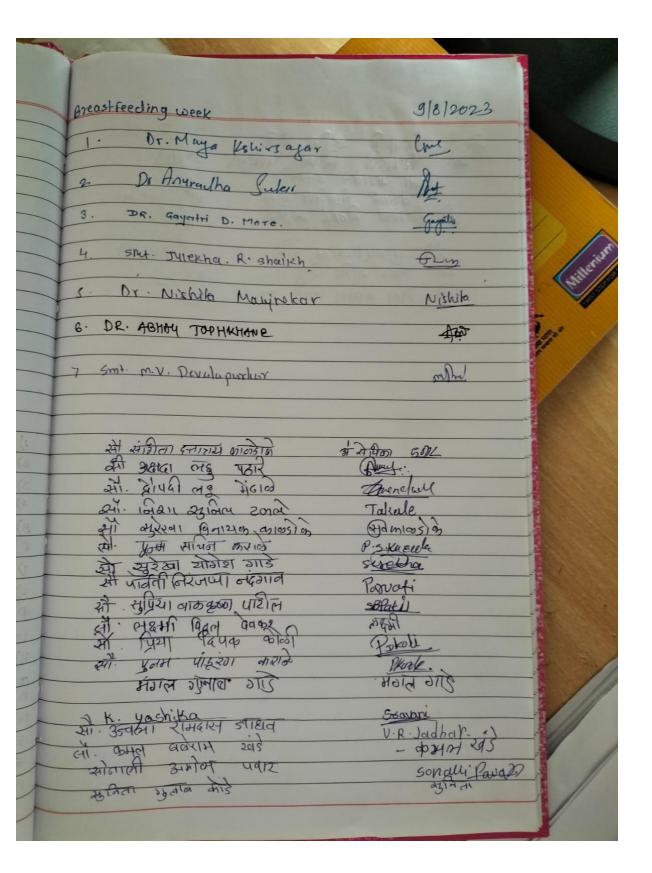

## MIMER MEDICAL COLLEGE, TALEGAO N DABHADE DEPARTMENT OF COMMUNITY MEDICINE WORLD BREASTFEEDING WEEK ACTIVITY REPORT 01/08/2023 TO 07/08/2023

| 1.  | Name of the activity                                                                             | World Breastfeeding Week                                                                                                                                                                                                                                                                                                                                                                                                                                                                                                                                                                                                                                                                                                                                                                                                                                                                                                                                                                                                                                                                                       |
|-----|--------------------------------------------------------------------------------------------------|----------------------------------------------------------------------------------------------------------------------------------------------------------------------------------------------------------------------------------------------------------------------------------------------------------------------------------------------------------------------------------------------------------------------------------------------------------------------------------------------------------------------------------------------------------------------------------------------------------------------------------------------------------------------------------------------------------------------------------------------------------------------------------------------------------------------------------------------------------------------------------------------------------------------------------------------------------------------------------------------------------------------------------------------------------------------------------------------------------------|
| 2.  | Date                                                                                             | 01/08/2023 to 07/08/2023                                                                                                                                                                                                                                                                                                                                                                                                                                                                                                                                                                                                                                                                                                                                                                                                                                                                                                                                                                                                                                                                                       |
| 3.  | Time                                                                                             | 11.00 am to 12.00 noon                                                                                                                                                                                                                                                                                                                                                                                                                                                                                                                                                                                                                                                                                                                                                                                                                                                                                                                                                                                                                                                                                         |
| 4.  | Venue                                                                                            | Ahirwade (2) Mohitewadi (3) Chikhalse (4) Nanoli (5)     Brahmanwadi (6) Urban Health Training centre (7) Rural     Health Training centre                                                                                                                                                                                                                                                                                                                                                                                                                                                                                                                                                                                                                                                                                                                                                                                                                                                                                                                                                                     |
| 5.  | Total number of participants/beneficiaries                                                       | Students- 4-5 each day  Villagers - 25                                                                                                                                                                                                                                                                                                                                                                                                                                                                                                                                                                                                                                                                                                                                                                                                                                                                                                                                                                                                                                                                         |
| 6.  | Faculty / Medical team                                                                           | Dr. S.V. Chincholikar, Dr. S.J. Kulkarni, Dr. Maya Kshirsagar , Dr. Ashlesha Dandekar                                                                                                                                                                                                                                                                                                                                                                                                                                                                                                                                                                                                                                                                                                                                                                                                                                                                                                                                                                                                                          |
| 7.  | In-charge                                                                                        | Dr. S.J. Kulkarni                                                                                                                                                                                                                                                                                                                                                                                                                                                                                                                                                                                                                                                                                                                                                                                                                                                                                                                                                                                                                                                                                              |
| 8.  | Brief summary of the event in around 100 words (purpose, conduct, feedback, impact, suggestions) | World breastfeeding week is celebrated every year from 1 Aug to 7 Aug to encourage breastfeeding and improve the health of babies around the globe. WHO and UNICEF recommended that the most common underlying cause of infant death is malnutrition so breastfeeding should continue to be protected promoted and supported.  Department of Community Medicine in collaboration with MAEER MIT Physiotherapy College held detailed awareness activity at following adopted Villages (1) Ahirwade (2) Mohitewadi (3) Chikhalse (4) Nanoli (5) Brahmanwadi. Activity was also conducted at Urban Health Training centre, Rural Health Training centre and PHC, Talegaon during 1st August 2023 to 9th August 2023.  Assembled gathering received the necessary information and counselling for making fully informed choice regarding the practices of breastfeeding and giving them support in their choice.  This activity was held under the able guidance of HOD Dr. S.V. Chincholikar, prof- Dr. Aastha Pandey , Dr. Madhura Ashturkar , Dr. S.J. Kulkarni, Dr. Maya Kshirsagar and Dr. Ashlesha Dandekar. |
| 9.  | Circular / Notification (Date, time, venue, guest, speaker, faculty etc.)                        | Not Attached                                                                                                                                                                                                                                                                                                                                                                                                                                                                                                                                                                                                                                                                                                                                                                                                                                                                                                                                                                                                                                                                                                   |
| 10. | Pamphlet                                                                                         | Not available                                                                                                                                                                                                                                                                                                                                                                                                                                                                                                                                                                                                                                                                                                                                                                                                                                                                                                                                                                                                                                                                                                  |
| 11. | Attendance (if applicable)                                                                       | NA NA                                                                                                                                                                                                                                                                                                                                                                                                                                                                                                                                                                                                                                                                                                                                                                                                                                                                                                                                                                                                                                                                                                          |
| 12. | Coloured geo-tagged photos (2 to 4)                                                              | Attached                                                                                                                                                                                                                                                                                                                                                                                                                                                                                                                                                                                                                                                                                                                                                                                                                                                                                                                                                                                                                                                                                                       |