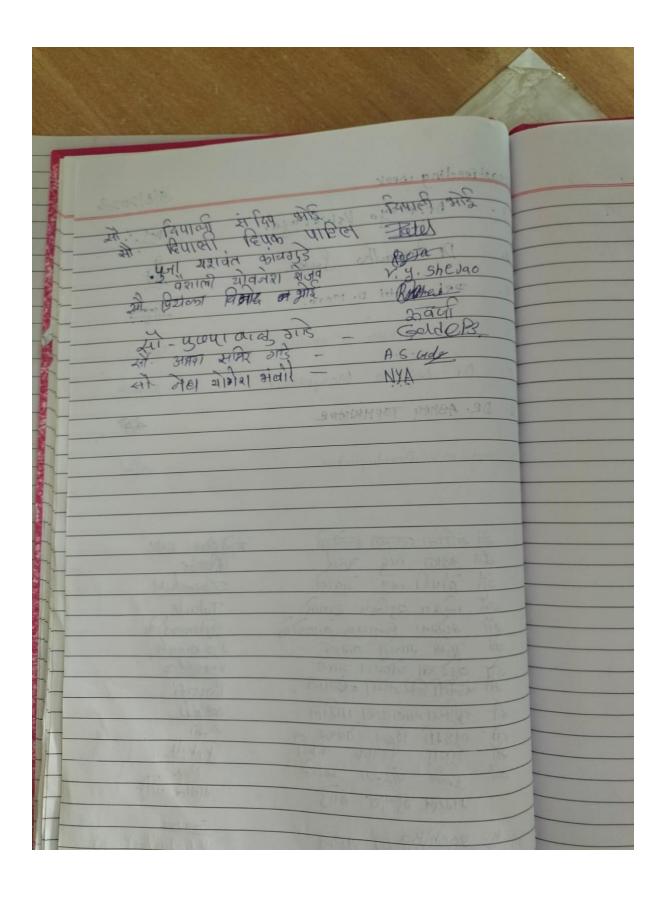

## MIMER MEDICAL COLLEGE, TALEGAO N DABHADE DEPARTMENT OF COMMUNITY MEDICINE WORLD BREASTFEEDING WEEK ACTIVITY REPORT 01/08/2023 TO 07/08/2023

| 1.  | Name of the activity                                                                             | World Breastfeeding Week                                                                                                                                                                                                                                                                                                                                                                                                                                                                                                                                                                                                                                                                                                                                                                                                                                                                                                                                                                                                                                                                                       |
|-----|--------------------------------------------------------------------------------------------------|----------------------------------------------------------------------------------------------------------------------------------------------------------------------------------------------------------------------------------------------------------------------------------------------------------------------------------------------------------------------------------------------------------------------------------------------------------------------------------------------------------------------------------------------------------------------------------------------------------------------------------------------------------------------------------------------------------------------------------------------------------------------------------------------------------------------------------------------------------------------------------------------------------------------------------------------------------------------------------------------------------------------------------------------------------------------------------------------------------------|
| 2.  | Date                                                                                             | 01/08/2023 to 07/08/2023                                                                                                                                                                                                                                                                                                                                                                                                                                                                                                                                                                                                                                                                                                                                                                                                                                                                                                                                                                                                                                                                                       |
| 3.  | Time                                                                                             | 11.00 am to 12.00 noon                                                                                                                                                                                                                                                                                                                                                                                                                                                                                                                                                                                                                                                                                                                                                                                                                                                                                                                                                                                                                                                                                         |
| 4.  | Venue                                                                                            | Ahirwade (2) Mohitewadi (3) Chikhalse (4) Nanoli (5)     Brahmanwadi (6) Urban Health Training centre (7) Rural     Health Training centre                                                                                                                                                                                                                                                                                                                                                                                                                                                                                                                                                                                                                                                                                                                                                                                                                                                                                                                                                                     |
| 5.  | Total number of participants/beneficiaries                                                       | Students- 4-5 each day  Villagers - 25                                                                                                                                                                                                                                                                                                                                                                                                                                                                                                                                                                                                                                                                                                                                                                                                                                                                                                                                                                                                                                                                         |
| 6.  | Faculty / Medical team                                                                           | Dr. S.V. Chincholikar, Dr. S.J. Kulkarni, Dr. Maya Kshirsagar , Dr. Ashlesha Dandekar                                                                                                                                                                                                                                                                                                                                                                                                                                                                                                                                                                                                                                                                                                                                                                                                                                                                                                                                                                                                                          |
| 7.  | In-charge                                                                                        | Dr. S.J. Kulkarni                                                                                                                                                                                                                                                                                                                                                                                                                                                                                                                                                                                                                                                                                                                                                                                                                                                                                                                                                                                                                                                                                              |
| 8.  | Brief summary of the event in around 100 words (purpose, conduct, feedback, impact, suggestions) | World breastfeeding week is celebrated every year from 1 Aug to 7 Aug to encourage breastfeeding and improve the health of babies around the globe. WHO and UNICEF recommended that the most common underlying cause of infant death is malnutrition so breastfeeding should continue to be protected promoted and supported.  Department of Community Medicine in collaboration with MAEER MIT Physiotherapy College held detailed awareness activity at following adopted Villages (1) Ahirwade (2) Mohitewadi (3) Chikhalse (4) Nanoli (5) Brahmanwadi. Activity was also conducted at Urban Health Training centre, Rural Health Training centre and PHC, Talegaon during 1st August 2023 to 9th August 2023.  Assembled gathering received the necessary information and counselling for making fully informed choice regarding the practices of breastfeeding and giving them support in their choice.  This activity was held under the able guidance of HOD Dr. S.V. Chincholikar, prof- Dr. Aastha Pandey , Dr. Madhura Ashturkar , Dr. S.J. Kulkarni, Dr. Maya Kshirsagar and Dr. Ashlesha Dandekar. |
| 9.  | Circular / Notification (Date, time, venue, guest, speaker, faculty etc.)                        | Not Attached                                                                                                                                                                                                                                                                                                                                                                                                                                                                                                                                                                                                                                                                                                                                                                                                                                                                                                                                                                                                                                                                                                   |
| 10. | Pamphlet                                                                                         | Not available                                                                                                                                                                                                                                                                                                                                                                                                                                                                                                                                                                                                                                                                                                                                                                                                                                                                                                                                                                                                                                                                                                  |
| 11. | Attendance (if applicable)                                                                       | NA NA                                                                                                                                                                                                                                                                                                                                                                                                                                                                                                                                                                                                                                                                                                                                                                                                                                                                                                                                                                                                                                                                                                          |
| 12. | Coloured geo-tagged photos (2 to 4)                                                              | Attached                                                                                                                                                                                                                                                                                                                                                                                                                                                                                                                                                                                                                                                                                                                                                                                                                                                                                                                                                                                                                                                                                                       |