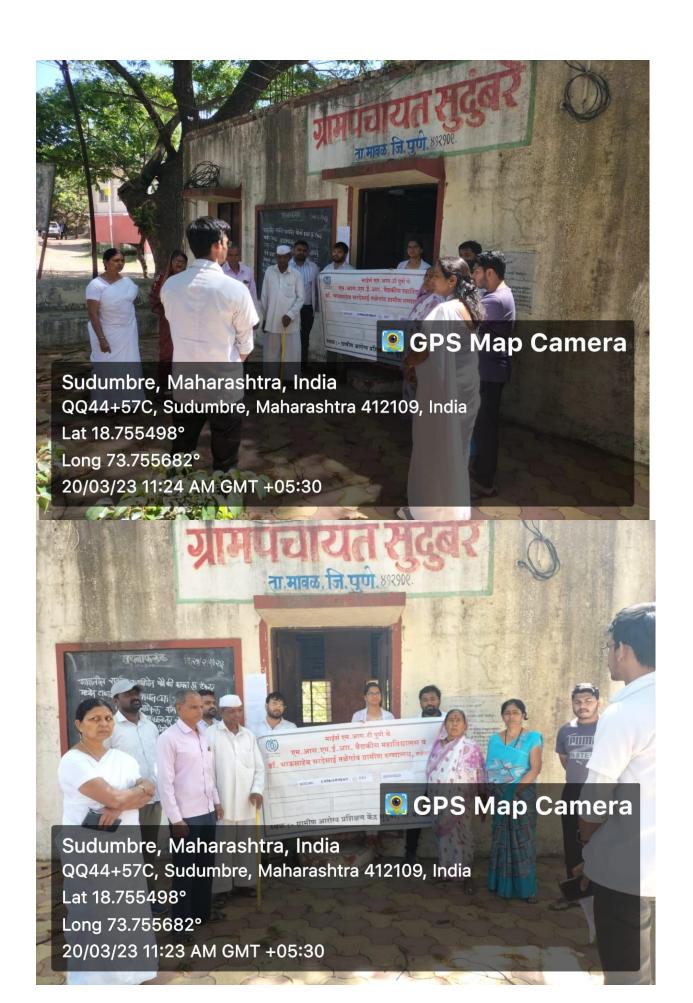

## MIMER MEDICAL COLLEGE, TALEGAON DABHADE, DEPARTMENT OF COMMUNITY MEDICINE Social Empowerment Day ACTIVITY REPORT 09/03/2023

| Name of the activity                                                                             | Social Empowerment Day                                                                                                                                                                                                                                                                                                                                                                                                                                                                                                                                                                                    |
|--------------------------------------------------------------------------------------------------|-----------------------------------------------------------------------------------------------------------------------------------------------------------------------------------------------------------------------------------------------------------------------------------------------------------------------------------------------------------------------------------------------------------------------------------------------------------------------------------------------------------------------------------------------------------------------------------------------------------|
| Date                                                                                             | 20 March 2023                                                                                                                                                                                                                                                                                                                                                                                                                                                                                                                                                                                             |
| Time                                                                                             | 10 am to 3 pm                                                                                                                                                                                                                                                                                                                                                                                                                                                                                                                                                                                             |
| Venue                                                                                            | R.H.T.C. Sudumbare                                                                                                                                                                                                                                                                                                                                                                                                                                                                                                                                                                                        |
| Total number of participants/beneficiaries                                                       | 15                                                                                                                                                                                                                                                                                                                                                                                                                                                                                                                                                                                                        |
| Faculty / Medical team                                                                           | Dr. Surendra J. Kulkarni- Community Medicine Dr. Mathesul Aniket- Community Medicine Dr. Abhay Topkhane- Medical Officer (RHTC)                                                                                                                                                                                                                                                                                                                                                                                                                                                                           |
| In-charge                                                                                        | Dr. Surendra J. Kulkarni                                                                                                                                                                                                                                                                                                                                                                                                                                                                                                                                                                                  |
| Brief summary of the event in around 100 words (purpose, conduct, feedback, impact, suggestions) | On behalf of M. I. M. E. R. Medical College and Dr. Bhausaheb Sardesai Talegaon Rural Hospital Social Emporment Day 2023 was conducted at Rural Health Training Center Sudumbare. This activity was undertaken to creat public awareness regarding Social welfare measures for development of society. 20 March 2023 is known as Social Empowerment Day. The activity was conducted in the Greampanchayat of Village Sudumbare. Information about various social development schemes was given to villagers. Information about schems such as swatchbharat abhiyan, mana rega was given at this occasion. |
| Circular / Notification                                                                          | No                                                                                                                                                                                                                                                                                                                                                                                                                                                                                                                                                                                                        |
| (Date, time, venue, guest, speaker, faculty etc.)                                                |                                                                                                                                                                                                                                                                                                                                                                                                                                                                                                                                                                                                           |
| Pamphlet                                                                                         | NA                                                                                                                                                                                                                                                                                                                                                                                                                                                                                                                                                                                                        |
| Attendance (if applicable)                                                                       | Attached                                                                                                                                                                                                                                                                                                                                                                                                                                                                                                                                                                                                  |
| Coloured geo-tagged photos (2 to 4)                                                              | Attached                                                                                                                                                                                                                                                                                                                                                                                                                                                                                                                                                                                                  |