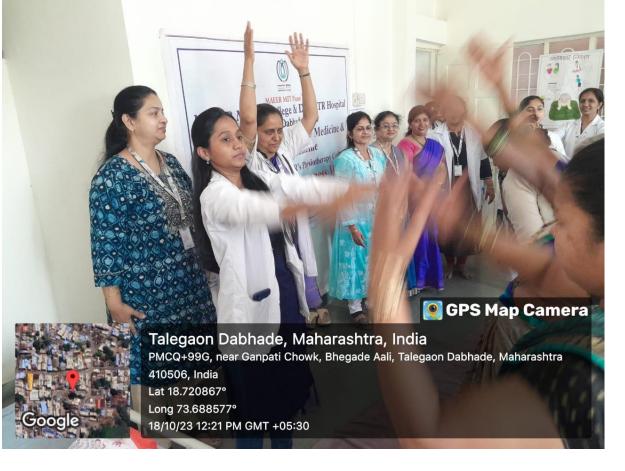

|  |  |
| <u> </u> |                              |                                                                                                                                                                                                                                                                                                                                                                                                                                                                                                                                                                                                                                                          |  |  |







| World OF              | pesity        | Awamess       | week                |
|-----------------------|---------------|---------------|---------------------|
| 18/10/23 नागरि अगरो   | ) रहार भू     |               |                     |
| SRNO Name.            | Aje           | MOBINO        | Sign 9              |
| 1 Somina Sargyad      | 384           | 9975804714    | Sapped              |
| 2 Manisha Randave.    | 43yr          | 8421282189.   | N.B. Randave        |
| 3 Suvarna Sarvade     | HSY           | 4189335144 .  | 8.8.Sarode          |
| 4 Poola Bandi         | esyr          | 8010578188.   | Porta Bandi         |
| 5 Phulderi            | ssyr          | 8010548188    |                     |
| 6 Puilt Mishra.       | atur          | 9762759274.   | Bizmishry