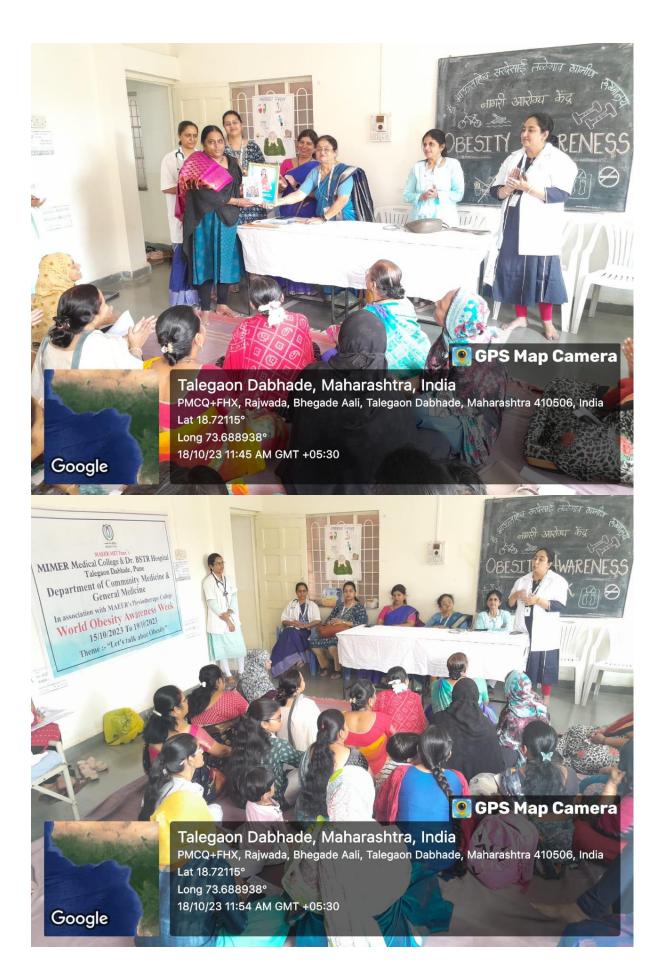

|  |  |
| <u> </u> |                              |                                                                                                                                                                                                                                                                                                                                                                                                                                                                                                                                                                                                                                                          |  |  |







| World OF              | pesity        | Awamess       | week                |
|-----------------------|---------------|---------------|---------------------|
| 18/10/23 नागरि अगरो   | ) रहार भू     |               |                     |
| SRNO Name.            | Aje           | MOBINO        | Sign 9              |
| 1 Somina Sargyad      | 384           | 9975804714    | Sapped              |
| 2 Manisha Randave.    | 43yr          | 8421282189.   | N.B. Randave        |
| 3 Suvarna Sarvade     | HSY           | 4189335144 .  | 8.8.Sarode          |
| 4 Poola Bandi         | esyr          | 8010578188.   | Porta Bandi         |
| 5 Phulderi            | ssyr          | 8010548188    |                     |
| 6 Puilt Mishra.       | atur          | 9762759274.   | Bizmishry