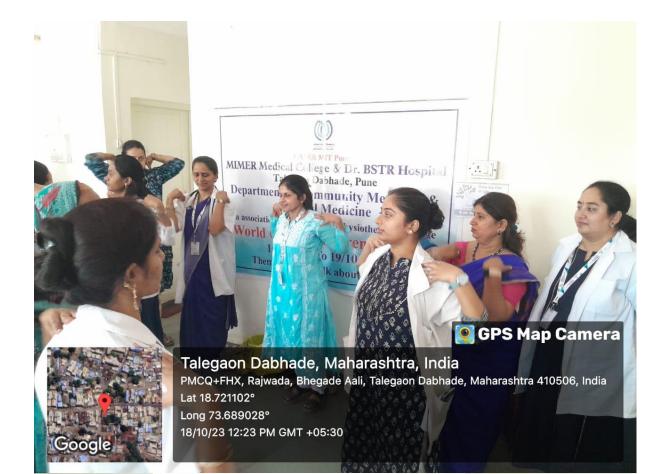

|  |  |
| <u> </u> |                              |                                                                                                                                                                                                                                                                                                                                                                                                                                                                                                                                                                                                                                                          |  |  |







| World OF              | pesity        | Awamess       | week                |
|-----------------------|---------------|---------------|---------------------|
| 18/10/23 नागरि अगरो   | ) रहार भू     |               |                     |
| SRNO Name.            | Aje           | MOBINO        | Sign 9              |
| 1 Somina Sargyad      | 384           | 9975804714    | Sapped              |
| 2 Manisha Randave.    | 43yr          | 8421282189.   | N.B. Randave        |
| 3 Suvarna Sarvade     | HSY           | 4189335144 .  | 8.8.Sarode          |
| 4 Poola Bandi         | esyr          | 8010578188.   | Porta Bandi         |
| 5 Phulderi            | ssyr          | 8010548188    |                     |
| 6 Puilt Mishra.       | atur          | 9762759274.   | Bizmishry