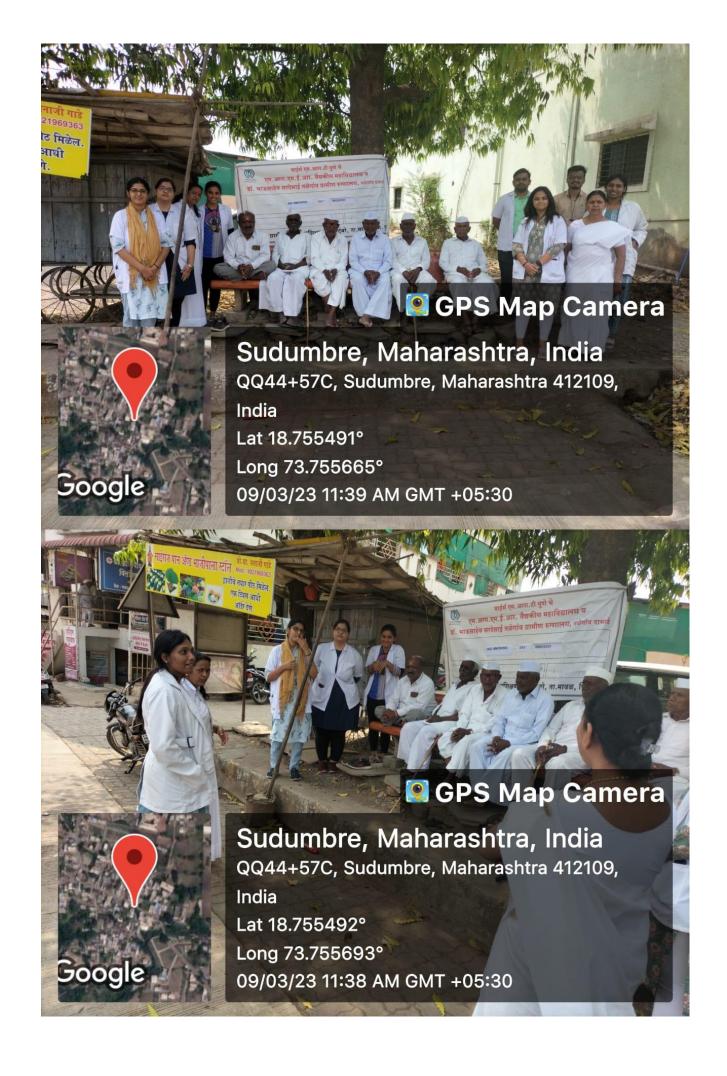

## MIMER MEDICAL COLLEGE, TALEGAON DABHADE, DEPARTMENT OF COMMUNITY MEDICINE NO SMOKING DAY ACTIVITY REPORT 09/03/2023

| Name of the activity                                                                             | No Smoking Day                                                                                                                                                                                                                                                                                                                                                                                                                                                                                                                                                                                                                                                       |  |  |  |
|--------------------------------------------------------------------------------------------------|----------------------------------------------------------------------------------------------------------------------------------------------------------------------------------------------------------------------------------------------------------------------------------------------------------------------------------------------------------------------------------------------------------------------------------------------------------------------------------------------------------------------------------------------------------------------------------------------------------------------------------------------------------------------|--|--|--|
| Date                                                                                             | 09 March 2023                                                                                                                                                                                                                                                                                                                                                                                                                                                                                                                                                                                                                                                        |  |  |  |
| Time                                                                                             | 10 am to 3 pm                                                                                                                                                                                                                                                                                                                                                                                                                                                                                                                                                                                                                                                        |  |  |  |
| Venue                                                                                            | R.H.T.C. Sudumbare                                                                                                                                                                                                                                                                                                                                                                                                                                                                                                                                                                                                                                                   |  |  |  |
| Total number of participants/beneficiaries                                                       | 15                                                                                                                                                                                                                                                                                                                                                                                                                                                                                                                                                                                                                                                                   |  |  |  |
| Faculty / Medical team                                                                           | Dr. Surendra J. Kulkarni- Community Medicine Dr. Mathesul Aniket- Community Medicine Dr. Abhay Topkhane- Medical Officer (RHTC)                                                                                                                                                                                                                                                                                                                                                                                                                                                                                                                                      |  |  |  |
| In-charge                                                                                        | Dr. Surendra J. Kulkarni                                                                                                                                                                                                                                                                                                                                                                                                                                                                                                                                                                                                                                             |  |  |  |
| Brief summary of the event in around 100 words (purpose, conduct, feedback, impact, suggestions) | On behalf of M. I. M. E. R. Medical College and Dr. Bhausaheb Sardesai Talegaon Rural Hospital No Smoking Day 2023 was conducted at Rural Health Training Center Sudumbare. The theme of this year is "Tobacco: threat to our environment" This activity was undertaken to creat public awareness regarding hazards of smoking.  Information regarding Following topics was given to villagers of sudumbare village  1. Smoking and Health 2. Why is cigarette and tobacco consumption bad? 3. Cancer 4. Diseases of heart and blood vessels 5. Lungs Disease 6. Second hand smoke 7. Benefits of stop smoking 8. Risks to pregnant women It was interactive session |  |  |  |
| Circular / Notification                                                                          | No                                                                                                                                                                                                                                                                                                                                                                                                                                                                                                                                                                                                                                                                   |  |  |  |
| (Date, time, venue, guest, speaker, faculty etc.)                                                |                                                                                                                                                                                                                                                                                                                                                                                                                                                                                                                                                                                                                                                                      |  |  |  |
| Pamphlet                                                                                         | NA                                                                                                                                                                                                                                                                                                                                                                                                                                                                                                                                                                                                                                                                   |  |  |  |
| Attendance (if applicable)                                                                       | Attached                                                                                                                                                                                                                                                                                                                                                                                                                                                                                                                                                                                                                                                             |  |  |  |
| Coloured geo-tagged photos (2 to 4)                                                              | Attached                                                                                                                                                                                                                                                                                                                                                                                                                                                                                                                                                                                                                                                             |  |  |  |