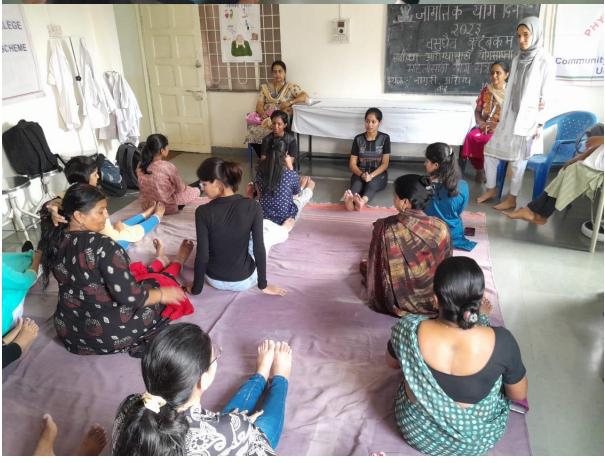

Rajwada, Bhegade Aali, Talegaon Dabhade, Maharashtra 410506, India Lat 18.721291° Long 73.688693° 20/06/23 11:10 AM GMT +05:30

MAEER'S PHYSIOTHERAPY COLLEGE

NATIONAL SERV

## 💽 GPS Map Camera



Talegaon Dabhade, Maharashtra, India ganesh temple, Rajwada, Bhegade Aali, Talegaon Dabhade, Maharashtra 410506, India Lat 18.721217° Long 73.688885° 20/06/23 10:56 AM GMT +05:30

🕼 🕼 GPS Map Camera

W2Q We nurture it.

0

HEALTH



174

Talegaon Dabhade, Maharashtra, India PMCQ+FQ3, Rajwada, Bhegade Aali, Talegaon Dabhade, Maharashtra 410506, India Lat 18.721094° Long 73.689541° 20/06/23 10:49 AM GMT +05:30



15:0:0

G2 W2Q



Talegaon Dabhade, Maharashtra, India Unnamed Road, Bhegade Aali, Talegaon Dabhade, Maharashtra 410506, India Lat 18.720338° Long 73.690026° 20/06/23 10:48 AM GMT +05:30



| yoga                                         | da         | x<br>2016          | 123