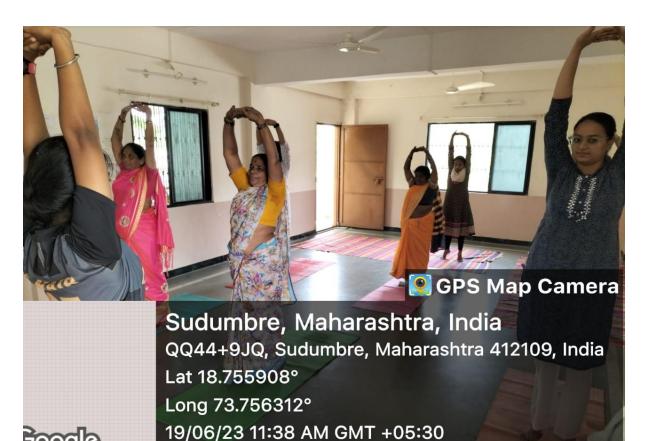

## DEPARTMENT OF COMMUNITY MEDICINE International Yoga Day Activity Report 19/06/2023

| 1.  | Name of the activity                                                                             | International Yoga Day                                                                                                                                                                                                                                                                                                                                                                                                                                                                                                                                                                                                                                              |
|-----|--------------------------------------------------------------------------------------------------|---------------------------------------------------------------------------------------------------------------------------------------------------------------------------------------------------------------------------------------------------------------------------------------------------------------------------------------------------------------------------------------------------------------------------------------------------------------------------------------------------------------------------------------------------------------------------------------------------------------------------------------------------------------------|
| 2.  | Date                                                                                             | 19/06/2023                                                                                                                                                                                                                                                                                                                                                                                                                                                                                                                                                                                                                                                          |
| 3.  | Time                                                                                             | 11.00 AM To 1.00 AM                                                                                                                                                                                                                                                                                                                                                                                                                                                                                                                                                                                                                                                 |
| 4.  | Venue                                                                                            | RHTC Sudumbre                                                                                                                                                                                                                                                                                                                                                                                                                                                                                                                                                                                                                                                       |
| 5.  | Total number of participants/beneficiaries                                                       | 40                                                                                                                                                                                                                                                                                                                                                                                                                                                                                                                                                                                                                                                                  |
| 6.  | Faculty / Medical team                                                                           | Dr. S.J.Kulkarni, Dr.Abhay Tophkhane,RHTC Interns And Staff                                                                                                                                                                                                                                                                                                                                                                                                                                                                                                                                                                                                         |
| 7.  | In-charge                                                                                        | Dr. S. J. Kulkarni                                                                                                                                                                                                                                                                                                                                                                                                                                                                                                                                                                                                                                                  |
| 8.  | Brief summary of the event in around 100 words (purpose, conduct, feedback, impact, suggestions) | On the occasion of 'International Yoga Day 2023' yoga session along with guided meditation session was organised at RHTC, Sudumbre. The theme of this year is 'Yoga for Vasudhaiva Kutumbakam'. The program was initiated with discussion of stress in day to day life. The discussion was held by Dr. Priyanka. The detailed information regarding importance of yoga for stress management, healthy life and wellbeing was given to the audience. The speech was followed by yoga session which included various aasanas and its benefits. The audience was also informed about mediation. The activity was held under the guidance of HOD Dr. S.V. Chincholikar. |
| 9.  | Circular / Notification (Date, time, venue, guest, speaker, faculty etc.)                        | Not attached.                                                                                                                                                                                                                                                                                                                                                                                                                                                                                                                                                                                                                                                       |
| 10. | Pamphlet                                                                                         | NO                                                                                                                                                                                                                                                                                                                                                                                                                                                                                                                                                                                                                                                                  |
| 11. | Attendance (if applicable)                                                                       | -                                                                                                                                                                                                                                                                                                                                                                                                                                                                                                                                                                                                                                                                   |
| 12. | Coloured geo-tagged photos (2 to 4)                                                              | Attached                                                                                                                                                                                                                                                                                                                                                                                                                                                                                                                                                                                                                                                            |

**S** 

Sudumbre, Maharashtra, India QQ44+9JQ, Sudumbre, Maharashtra 412109, India Lat 18.755908°

Long 73.756312°

19/06/23 11:49 AM GMT +05:30

Slooof

Sudumbre, Maharashtra, India

QQ44+9JQ, Sudumbre, Maharashtra 412109, India