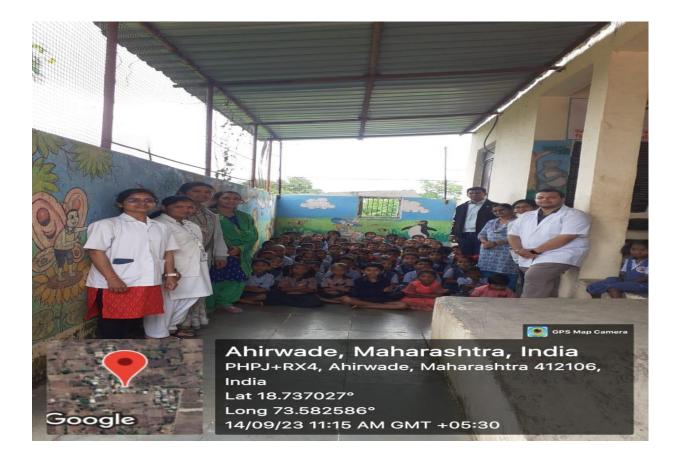

Google

Google

FILCE

GPS Map Camera

GPS Map Camera

Ahirwade, Maharashtra, India PHPJ+RX4, Ahirwade, Maharashtra 412106, India Lat 18.737085° Long 73.582494° 14/09/23 11:06 AM GMT +05:30