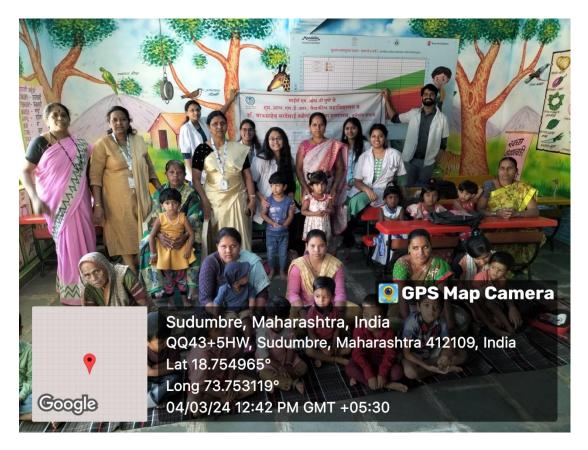

| Rishita Sheety, Pranav Kulkarni, Pooja Shinde, ,Vaibhav                                                                  |
|     |                              | Solanki                                                                                                                  |
|     |                              | Staff- Botre Sister, Gaikwad Sister                                                                                      |
| 12. | Coloured geo-tagged photos   | Attached                                                                                                                 |
|     | (2 to 4)                     |                                                                                                                          |