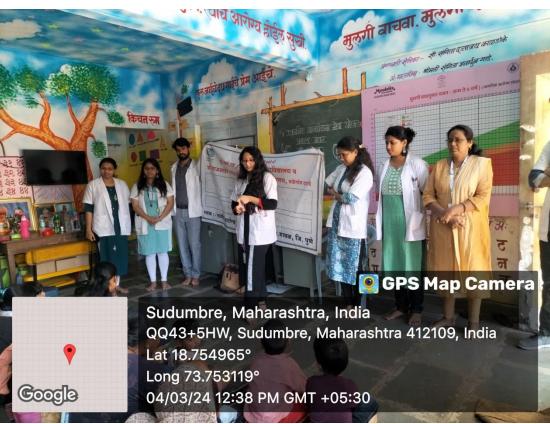

| Rishita Sheety, Pranav Kulkarni, Pooja Shinde, ,Vaibhav                                                                  |
|     |                              | Solanki                                                                                                                  |
|     |                              | Staff- Botre Sister, Gaikwad Sister                                                                                      |
| 12. | Coloured geo-tagged photos   | Attached                                                                                                                 |
|     | (2 to 4)                     |                                                                                                                          |