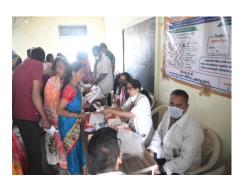

#### **'SUBMISSION OF REPORT'**

- 1. Name of the Camp: Glaucoma Screening Camp
- 2. Date: 10.03.2022
- 3. Time: 10 am to 4 pm
- 4. Number of days: 01
- 5. Venue: Nanoli Maval
- 6. Co-organizers: -
- 7. Pamphlet/Flyer\*: --
- 8. Medical team\*: Dr. Smita Pawar (Assoc. Prof.) Dr. Amol Walke (Senior Resident) Dr. Viraj padwal (Juniior Resident) Sharvari Dhurguge (Intern)
- Services offered: Non Contact Tonometry, Gonioscopy, Funduscopy, Free Medicines, Counselling.
- 10. No. of Beneficiaries:-57
- 11. No. of IPD Admissions : --
- 12. No. of Minor Procedures:--
- 13. No of Major Procedures : --
- 14. Feedback (Patient)\*:Oral feedback "EXCELLENT"
- 15. Comments (dept)\* : Well organized
- 16. Geo tagged photos: Attached