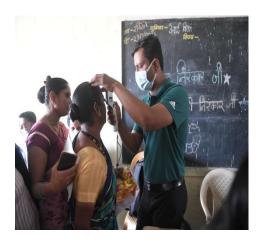

#### **'SUBMISSION OF REPORT'**

- 1. Name of the Camp: Glaucoma Screening Camp
- 2. Date: 10.03.2022
- 3. Time: 10 am to 4 pm
- 4. Number of days: 01
- 5. Venue: Nanoli Maval
- 6. Co-organizers: -
- 7. Pamphlet/Flyer\*: --
- 8. Medical team\*: Dr. Smita Pawar (Assoc. Prof.) Dr. Amol Walke (Senior Resident) Dr. Viraj padwal (Juniior Resident) Sharvari Dhurguge (Intern)
- Services offered: Non Contact Tonometry, Gonioscopy, Funduscopy, Free Medicines, Counselling.
- 10. No. of Beneficiaries:-57
- 11. No. of IPD Admissions : --
- 12. No. of Minor Procedures:--
- 13. No of Major Procedures : --
- 14. Feedback (Patient)\*:Oral feedback "EXCELLENT"
- 15. Comments (dept)\* : Well organized
- 16. Geo tagged photos: Attached