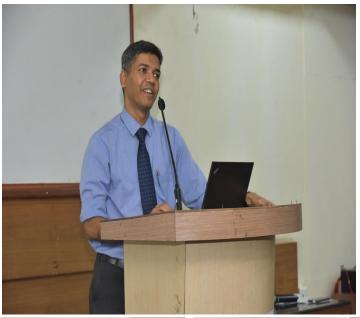

> 5th September, 2023 at 2:30 pm

Venue: SUSHRUT HALL

Dr. Pranav More delivered talk on Eye Donation Awareness on 05.09.2023

videos on LCD Screen in OPD complex. Lecture on Eye Donation taken By Dr. Sonali Shevgan (Jr-2) at RHTC Sudumbre and UHTC, talegaon Dabhde dated 25.08.2023 and 31.08.2023 .Pledge forms for eye donation were filled up by patients .Skit by III rd Year MBBS Students and Interns was performed in Eye OPD and Eye Ward on 28.08.2023 for IPD and OPD Patients to create awareness for Eye Donation. Dr. Sachin Mantawar had given talk on Eye Donation awareness at Ophthalmology Ward for UG & PG Students, Nursing staff, Class III and IV class on 01.09.2023. Dr. Pranav More delivered talk on Eye Donation awareness and discussed about eye donation on 05.09.2023 in Shushrut Hall for teaching non-teaching staff, UG & PG Students and Nursing staff. Poster competition and Rangoli competition was organised on 05.09.2023. Prizes were given to the 1<sup>st</sup> and 2<sup>nd</sup> winners and each participant was given certificate. Audio visual aid throughout the fortnight.