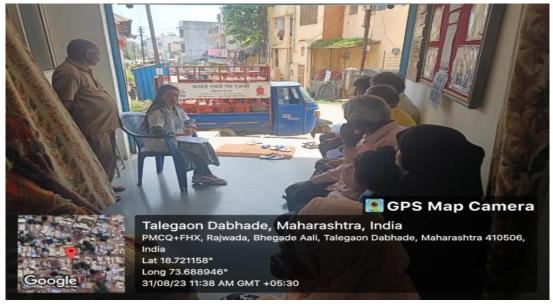

#### Photo

Audio Visual Aid 25.08.2023 and 26.08.2023

Audio Visual Aid 30.08.2023 and 31.08.2023

Audio Visual Aid 02.09.2023

Lecture on Eye Donation by Dr. Sonali (JR-2) at RHTC Sudumbre on 25.08.2023

Lecture on Eye Donation By Dr. Sonali (Jr2) at UHTC Talegaon Dabhade on 31.08.2023

videos on LCD Screen in OPD complex. Lecture on Eye Donation taken By Dr. Sonali Shevgan (Jr-2) at RHTC Sudumbre and UHTC, talegaon Dabhde dated 25.08.2023 and 31.08.2023 .Pledge forms for eye donation were filled up by patients .Skit by III rd Year MBBS Students and Interns was performed in Eye OPD and Eye Ward on 28.08.2023 for IPD and OPD Patients to create awareness for Eye Donation. Dr. Sachin Mantawar had given talk on Eye Donation awareness at Ophthalmology Ward for UG & PG Students, Nursing staff, Class III and IV class on 01.09.2023. Dr. Pranav More delivered talk on Eye Donation awareness and discussed about eye donation on 05.09.2023 in Shushrut Hall for teaching non-teaching staff, UG & PG Students and Nursing staff. Poster competition and Rangoli competition was organised on 05.09.2023. Prizes were given to the 1<sup>st</sup> and 2<sup>nd</sup> winners and each participant was given certificate. Audio visual aid throughout the fortnight.