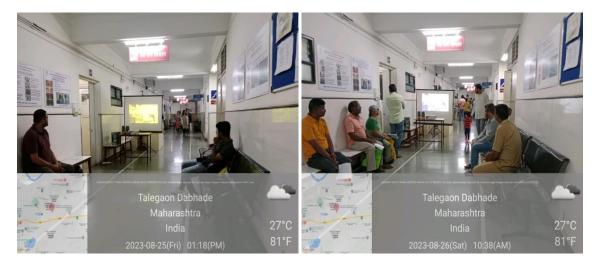

#### Photo

Audio Visual Aid 25.08.2023 and 26.08.2023

Audio Visual Aid 30.08.2023 and 31.08.2023

Audio Visual Aid 02.09.2023

Lecture on Eye Donation by Dr. Sonali (JR-2) at RHTC Sudumbre on 25.08.2023

Lecture on Eye Donation By Dr. Sonali (Jr2) at UHTC Talegaon Dabhade on 31.08.2023

videos on LCD Screen in OPD complex. Lecture on Eye Donation taken By Dr. Sonali Shevgan (Jr-2) at RHTC Sudumbre and UHTC, talegaon Dabhde dated 25.08.2023 and 31.08.2023 .Pledge forms for eye donation were filled up by patients .Skit by III rd Year MBBS Students and Interns was performed in Eye OPD and Eye Ward on 28.08.2023 for IPD and OPD Patients to create awareness for Eye Donation. Dr. Sachin Mantawar had given talk on Eye Donation awareness at Ophthalmology Ward for UG & PG Students, Nursing staff, Class III and IV class on 01.09.2023. Dr. Pranav More delivered talk on Eye Donation awareness and discussed about eye donation on 05.09.2023 in Shushrut Hall for teaching non-teaching staff, UG & PG Students and Nursing staff. Poster competition and Rangoli competition was organised on 05.09.2023. Prizes were given to the 1<sup>st</sup> and 2<sup>nd</sup> winners and each participant was given certificate. Audio visual aid throughout the fortnight.