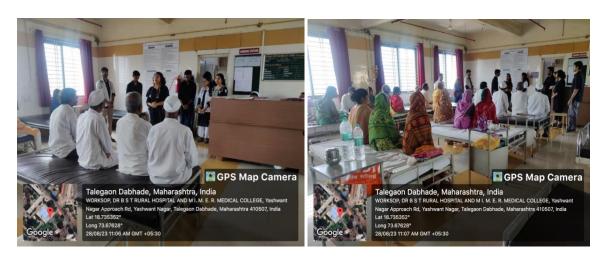

Skit in Ophthalmology OPD on 28.08.2023

Skit in Ophthalmology Ward on 28.08.2023

|                   |                                                                                  | Peht of Ophthaniology    | GIHT. DA   | -1(= 25/08   23 ate age |
|-------------------|----------------------------------------------------------------------------------|--------------------------|------------|-------------------------|
| //                |                                                                                  | 9 0 0                    | 0 11 00    | age                     |
| //                |                                                                                  | Researton - lu.          | Sonale The | igan.                   |
| 1                 |                                                                                  | Topic - Eye              | Donation.  | <u> </u>                |
| 1                 | Rusenton - lu Ponali Shengar<br>Tofic - Eye Donation.<br>Place - RHIC Sudumbere. |                          |            |                         |
| 1                 |                                                                                  |                          |            |                         |
| 1                 | le.no                                                                            | Mame                     | Age gender | Pesign.                 |
| 1                 | ١٠,                                                                              | Sgrojini Mahelh Kulkarni | 26 F       | Pah'ent                 |
| 1                 | 2.                                                                               | Rekha Sharad Bagul       | 26/6       | Patient.                |
| 1                 | 8.                                                                               | Shilpa Dhobale           | 29/5       | MSH                     |
|                   | 4.                                                                               | Aryan Kulkami            | 23/m       | Intern                  |
| 11                | 5.                                                                               | Riddhi Kawade -          | 23/F       | Intern.                 |
| 1                 | 6                                                                                | Chalshu Kothari          | 23 f M     | Intern                  |
| 3                 | ٦.                                                                               | Deepika Landge-          | 2-31F      | Intern                  |
| 1                 | 8                                                                                | Omgirish Kinkari.        | 23/m       | lyrein.                 |
| 1                 | 9.                                                                               | Siddhi Khebudkar         | 23/ F      | Inturn                  |
| 1                 | 10                                                                               | Aditi Lokhander          | 23/F·      | Intern                  |
| 1                 | 10.                                                                              | Chandrabhaga Bothre-     | IF.        | Sister Staff Nurge      |
| 1.                | 12                                                                               | Sanjay Charhan -         | /m         | stall.                  |
| 1                 | 13                                                                               | Abhay Tophkhane          | /m         | M.O.                    |
| Por land          | 14                                                                               | Avidha Waghmare          | 45/4       | Patient                 |
| A. S. Contraction | 11.                                                                              | Baburao Kayhman          | 72/19      | Pattent                 |
| 1                 | Č.                                                                               |                          |            | rajeni                  |
| 1                 |                                                                                  |                          |            |                         |
| 1                 | The same                                                                         | ν-                       |            |                         |
| 1                 |                                                                                  | X =                      |            |                         |
| 1                 |                                                                                  |                          |            |                         |
| 1                 |                                                                                  |                          |            |                         |
| 15                |                                                                                  |                          |            |                         |
| 1                 |                                                                                  |                          |            | 32                      |
| 1-                |                                                                                  |                          |            |                         |
| 1                 |                                                                                  |                          |            | 1 7 1 1                 |
| 1-                |                                                                                  |                          |            | \$ 1 m                  |
| /-                |                                                                                  |                          |            |                         |
| 1                 |                                                                                  |                          |            | min i                   |
| /-                |                                                                                  |                          |            | 41.84                   |
| /                 |                                                                                  |                          |            | 17000                   |

videos on LCD Screen in OPD complex. Lecture on Eye Donation taken By Dr. Sonali Shevgan (Jr-2) at RHTC Sudumbre and UHTC, talegaon Dabhde dated 25.08.2023 and 31.08.2023 .Pledge forms for eye donation were filled up by patients .Skit by III rd Year MBBS Students and Interns was performed in Eye OPD and Eye Ward on 28.08.2023 for IPD and OPD Patients to create awareness for Eye Donation. Dr. Sachin Mantawar had given talk on Eye Donation awareness at Ophthalmology Ward for UG & PG Students, Nursing staff, Class III and IV class on 01.09.2023. Dr. Pranav More delivered talk on Eye Donation awareness and discussed about eye donation on 05.09.2023 in Shushrut Hall for teaching non-teaching staff, UG & PG Students and Nursing staff. Poster competition and Rangoli competition was organised on 05.09.2023. Prizes were given to the 1<sup>st</sup> and 2<sup>nd</sup> winners and each participant was given certificate. Audio visual aid throughout the fortnight.