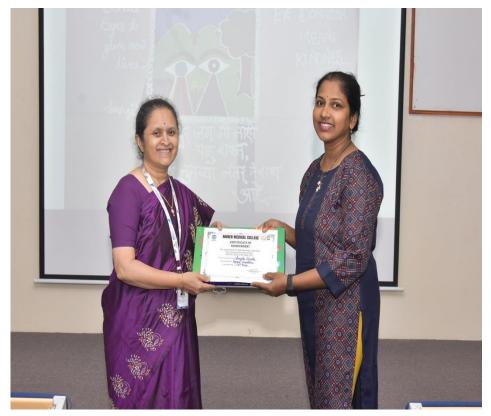

Dr. Sandhya Kulkarni Principal

D.C

1<sup>st</sup> Prize in Rangoli competition to Miss Pooja Bansode (Psychiatry Clerk)