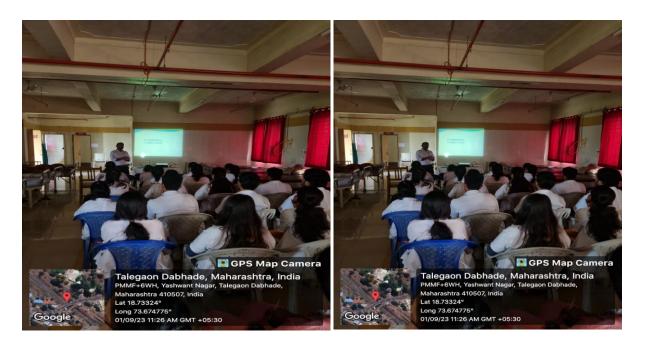

#### Photo

Audio Visual Aid 25.08.2023 and 26.08.2023

Audio Visual Aid 30.08.2023 and 31.08.2023

Audio Visual Aid 02.09.2023

Lecture on Eye Donation by Dr. Sonali (JR-2) at RHTC Sudumbre on 25.08.2023

Lecture on Eye Donation By Dr. Sonali (Jr2) at UHTC Talegaon Dabhade on 31.08.2023

videos on LCD Screen in OPD complex. Lecture on Eye Donation taken By Dr. Sonali Shevgan (Jr-2) at RHTC Sudumbre and UHTC, talegaon Dabhde dated 25.08.2023 and 31.08.2023 .Pledge forms for eye donation were filled up by patients .Skit by III rd Year MBBS Students and Interns was performed in Eye OPD and Eye Ward on 28.08.2023 for IPD and OPD Patients to create awareness for Eye Donation. Dr. Sachin Mantawar had given talk on Eye Donation awareness at Ophthalmology Ward for UG & PG Students, Nursing staff, Class III and IV class on 01.09.2023. Dr. Pranav More delivered talk on Eye Donation awareness and discussed about eye donation on 05.09.2023 in Shushrut Hall for teaching non-teaching staff, UG & PG Students and Nursing staff. Poster competition and Rangoli competition was organised on 05.09.2023. Prizes were given to the 1<sup>st</sup> and 2<sup>nd</sup> winners and each participant was given certificate. Audio visual aid throughout the fortnight.