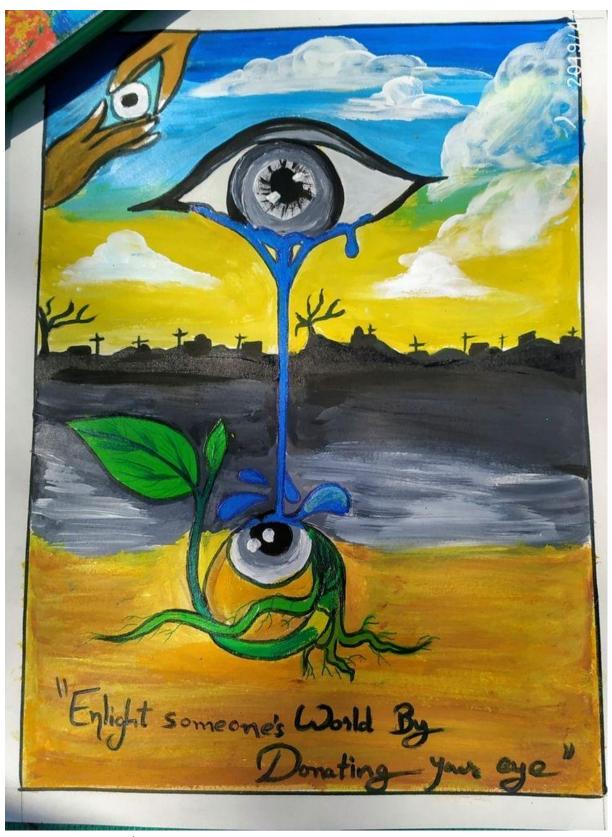

## E - POSTER / POSTER COMPETITION

**TOPIC - EYE DONATION** 

LAST DAY OF
SUBMISSION - 4 TH
SEPTEMBER 2023

E poster submission ophthal@mitmimer.com
poster submission ophthalmology OPD

**1**<sup>st</sup> **Prize** Dr. Dhanashree Jadhav (JR-1 Dept. of Ophthalmology)

Certificate to Dr. Dhanshree jadhav (Jr-1) Dept.of Ophthalmology

2<sup>nd</sup> Prize Dr. Kalpesh Patil (JR-2) Department of Ophthalmology

Certificate to Dr. Kalpesh Patil (Jr-2) Dept. of Ophthalmology