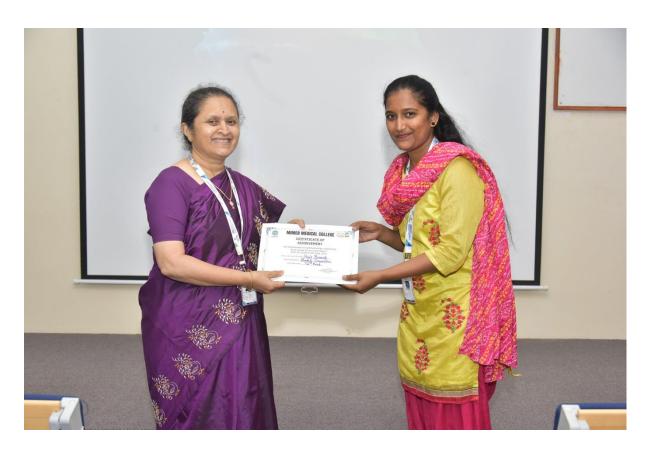

Dr. Sandhya Kulkarni
Principal

@.@

Rangoli Competetion Participant Certificate to Mrs. Mallama Bhandari (Paediatric Clerk)