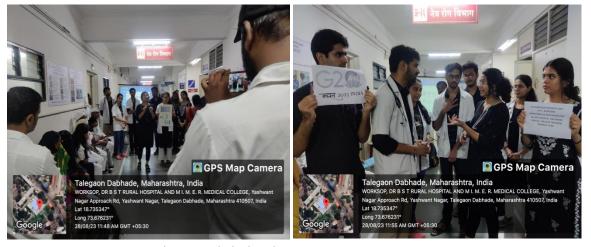

Skit in Ophthalmology OPD on 28.08.2023

Skit in Ophthalmology Ward on 28.08.2023

|                   |                                                                                  | Peht of Ophthaniology    | GIHT. DA   | -1(= 25/08   23 ate age |
|-------------------|----------------------------------------------------------------------------------|--------------------------|------------|-------------------------|
| //                |                                                                                  | 9 0 0                    | 0 11 00    | age                     |
| //                |                                                                                  | Researton - lu.          | Sonale The | igan.                   |
| 1                 |                                                                                  | Topic - Eye              | Donation.  | <u> </u>                |
| 1                 | Rusenton - lu Ponali Shengar<br>Tofic - Eye Donation.<br>Place - RHIC Sudumbere. |                          |            |                         |
| 1                 |                                                                                  |                          |            |                         |
| 1                 | le.no                                                                            | Mame                     | Age gender | Pesign.                 |
| 1                 | ١٠,                                                                              | Sgrojini Mahelh Kulkarni | 26 F       | Pah'ent                 |
| 1                 | 2.                                                                               | Rekha Sharad Bagul       | 26/6       | Patient.                |
| 1                 | 8.                                                                               | Shilpa Dhobale           | 29/5       | MSH                     |
|                   | 4.                                                                               | Aryan Kulkami            | 23/m       | Intern                  |
| 11                | 5.                                                                               | Riddhi Kawade -          | 23/F       | Intern.                 |
| 1                 | 6                                                                                | Chalshu Kothari          | 23 f M     | Intern                  |
| 3                 | ٦.                                                                               | Deepika Landge-          | 2-31F      | Intern                  |
| 1                 | 8                                                                                | Omgirish Kinkari.        | 23/m       | lyrein.                 |
| 1                 | 9.                                                                               | Siddhi Khebudkar         | 23/ F      | Inturn                  |
| 1                 | 10                                                                               | Aditi Lokhander          | 23/F·      | Intern                  |
| 1                 | 10.                                                                              | Chandrabhaga Bothre-     | IF.        | Sister Staff Nurge      |
| 1.                | 12                                                                               | Sanjay Charhan -         | /m         | stall.                  |
| 1                 | 13                                                                               | Abhay Tophkhane          | /m         | M.O.                    |
| Por land          | 14                                                                               | Avidha Waghmare          | 45/4       | Patient                 |
| A. S. Contraction | 11.                                                                              | Baburao Kayhman          | 72/19      | Pattent                 |
| 1                 | Č.                                                                               |                          |            | rajeni                  |
| 1                 |                                                                                  |                          |            |                         |
| 1                 | The same                                                                         | ν-                       |            |                         |
| 1                 |                                                                                  | X =                      |            |                         |
| 1                 |                                                                                  |                          |            |                         |
| 1                 |                                                                                  |                          |            |                         |
| 15                |                                                                                  |                          |            |                         |
| 1                 |                                                                                  |                          |            | 32                      |
| 1-                |                                                                                  |                          |            |                         |
| 1                 |                                                                                  |                          |            | 1 7 1 1                 |
| 1-                |                                                                                  |                          |            | \$ 1 m                  |
| /-                |                                                                                  |                          |            |                         |
| 1                 |                                                                                  |                          |            | min i                   |
| /-                |                                                                                  |                          |            | 41.84                   |
| /                 |                                                                                  |                          |            | 17000                   |

videos on LCD Screen in OPD complex. Lecture on Eye Donation taken By Dr. Sonali Shevgan (Jr-2) at RHTC Sudumbre and UHTC, talegaon Dabhde dated 25.08.2023 and 31.08.2023 .Pledge forms for eye donation were filled up by patients .Skit by III rd Year MBBS Students and Interns was performed in Eye OPD and Eye Ward on 28.08.2023 for IPD and OPD Patients to create awareness for Eye Donation. Dr. Sachin Mantawar had given talk on Eye Donation awareness at Ophthalmology Ward for UG & PG Students, Nursing staff, Class III and IV class on 01.09.2023. Dr. Pranav More delivered talk on Eye Donation awareness and discussed about eye donation on 05.09.2023 in Shushrut Hall for teaching non-teaching staff, UG & PG Students and Nursing staff. Poster competition and Rangoli competition was organised on 05.09.2023. Prizes were given to the 1<sup>st</sup> and 2<sup>nd</sup> winners and each participant was given certificate. Audio visual aid throughout the fortnight.