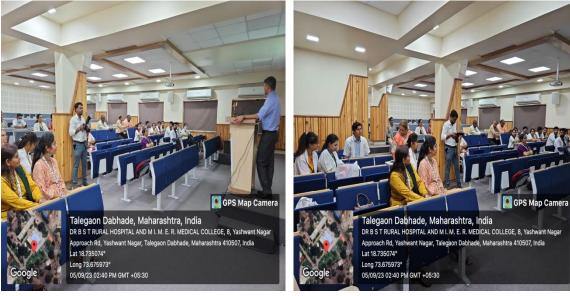

> 5th September, 2023 at 2:30 pm

Venue: SUSHRUT HALL

Dr. Pranav More delivered talk on Eye Donation Awareness on 05.09.2023

videos on LCD Screen in OPD complex. Lecture on Eye Donation taken By Dr. Sonali Shevgan (Jr-2) at RHTC Sudumbre and UHTC, talegaon Dabhde dated 25.08.2023 and 31.08.2023 .Pledge forms for eye donation were filled up by patients .Skit by III rd Year MBBS Students and Interns was performed in Eye OPD and Eye Ward on 28.08.2023 for IPD and OPD Patients to create awareness for Eye Donation. Dr. Sachin Mantawar had given talk on Eye Donation awareness at Ophthalmology Ward for UG & PG Students, Nursing staff, Class III and IV class on 01.09.2023. Dr. Pranav More delivered talk on Eye Donation awareness and discussed about eye donation on 05.09.2023 in Shushrut Hall for teaching non-teaching staff, UG & PG Students and Nursing staff. Poster competition and Rangoli competition was organised on 05.09.2023. Prizes were given to the 1<sup>st</sup> and 2<sup>nd</sup> winners and each participant was given certificate. Audio visual aid throughout the fortnight.