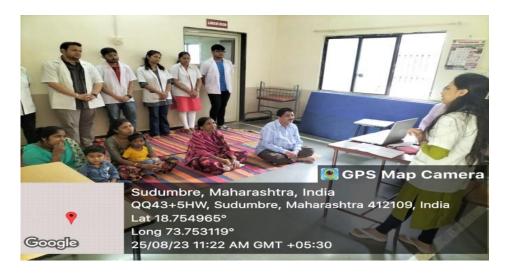

#### Photo

Audio Visual Aid 25.08.2023 and 26.08.2023

Audio Visual Aid 30.08.2023 and 31.08.2023

Audio Visual Aid 02.09.2023

Lecture on Eye Donation by Dr. Sonali (JR-2) at RHTC Sudumbre on 25.08.2023

Lecture on Eye Donation By Dr. Sonali (Jr2) at UHTC Talegaon Dabhade on 31.08.2023

videos on LCD Screen in OPD complex. Lecture on Eye Donation taken By Dr. Sonali Shevgan (Jr-2) at RHTC Sudumbre and UHTC, talegaon Dabhde dated 25.08.2023 and 31.08.2023 .Pledge forms for eye donation were filled up by patients .Skit by III rd Year MBBS Students and Interns was performed in Eye OPD and Eye Ward on 28.08.2023 for IPD and OPD Patients to create awareness for Eye Donation. Dr. Sachin Mantawar had given talk on Eye Donation awareness at Ophthalmology Ward for UG & PG Students, Nursing staff, Class III and IV class on 01.09.2023. Dr. Pranav More delivered talk on Eye Donation awareness and discussed about eye donation on 05.09.2023 in Shushrut Hall for teaching non-teaching staff, UG & PG Students and Nursing staff. Poster competition and Rangoli competition was organised on 05.09.2023. Prizes were given to the 1<sup>st</sup> and 2<sup>nd</sup> winners and each participant was given certificate. Audio visual aid throughout the fortnight.