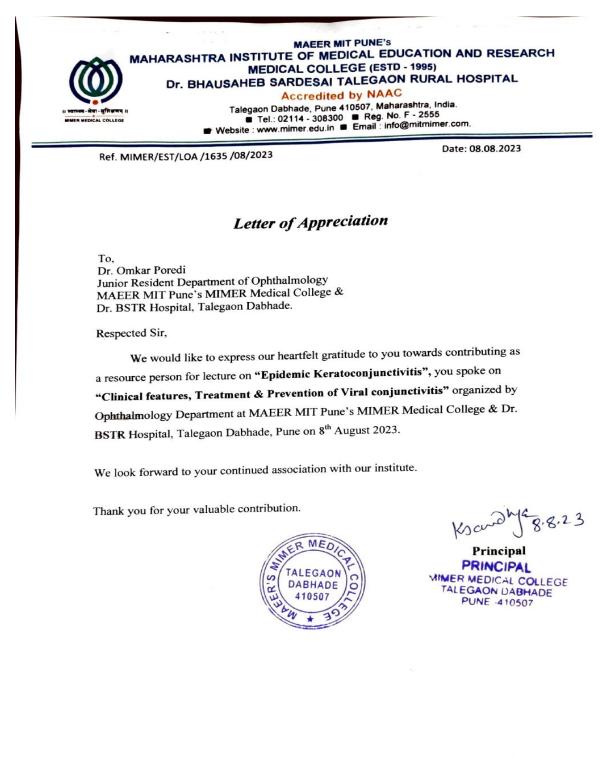

> 2. Clinical features, Treatment & Prevention of Viral conjunctivitis Dr. Omkar Poredi (Junior Resident Department of Ophthalmology)

Sweeter Staglog Thanking You, ( Professor & Head Dr. Suneeta Jagtap Darchol Optich dical Colleg Prof & Head MIMER. Talegaon (Dabhade), Dist.-Dept. of Ophthalmology.