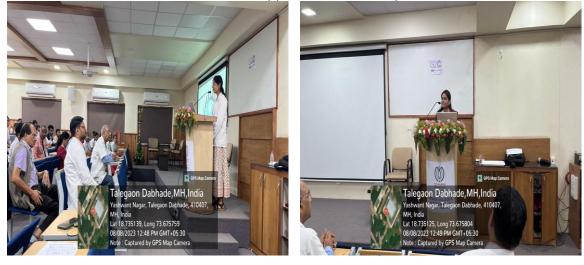

## Photo

Lecture By Dr. Nikunja Das (Associate professor Microbiology Dept.)

Lecture by Dr. Omkar Poredi (Junior Resident-2) Dept. of Ophthalmology

Certificate of Appreciation to the speakers