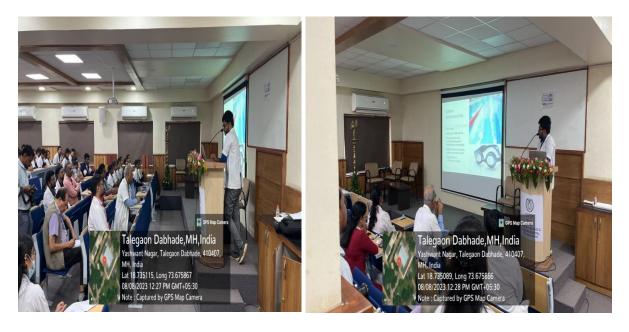

## Photo

Lecture By Dr. Nikunja Das (Associate professor Microbiology Dept.)

Lecture by Dr. Omkar Poredi (Junior Resident-2) Dept. of Ophthalmology

Certificate of Appreciation to the speakers