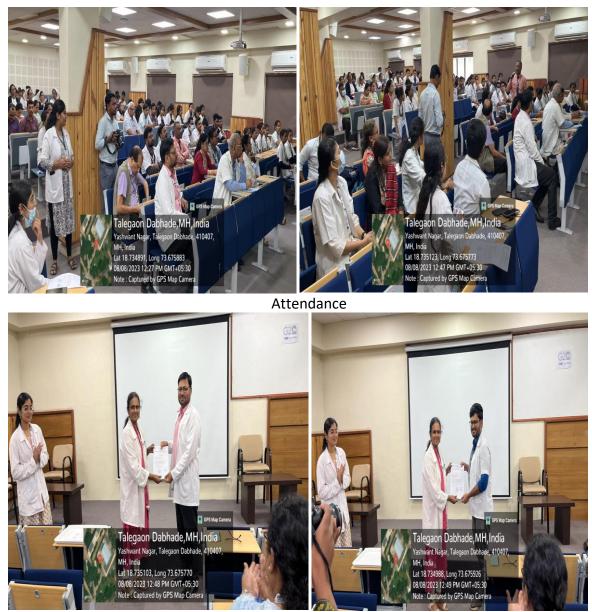

## Photo

Lecture By Dr. Nikunja Das (Associate professor Microbiology Dept.)

Lecture by Dr. Omkar Poredi (Junior Resident-2) Dept. of Ophthalmology

Certificate of Appreciation to the speakers