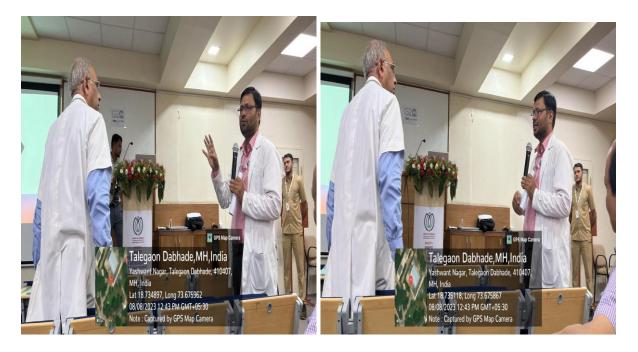

## Photo

Lecture By Dr. Nikunja Das (Associate professor Microbiology Dept.)

Lecture by Dr. Omkar Poredi (Junior Resident-2) Dept. of Ophthalmology

Certificate of Appreciation to the speakers