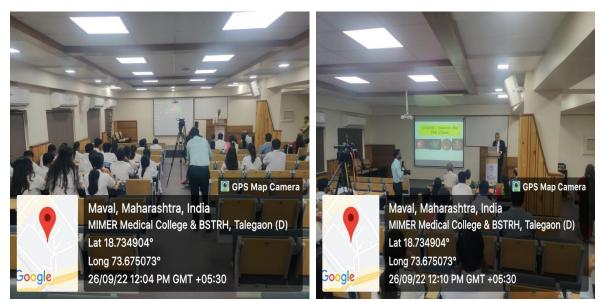

|     | ACTIVITY REPORT                                                                                                     |                                                                                                                                                                                                                                                                                                                     |  |  |  |
|-----|---------------------------------------------------------------------------------------------------------------------|---------------------------------------------------------------------------------------------------------------------------------------------------------------------------------------------------------------------------------------------------------------------------------------------------------------------|--|--|--|
| 1.  | Name of the activity                                                                                                | Guest Lecture                                                                                                                                                                                                                                                                                                       |  |  |  |
| 2.  | Organizing department                                                                                               | Ophthalmology                                                                                                                                                                                                                                                                                                       |  |  |  |
| 3.  | Name of the Head of department/<br>Event in-charge                                                                  | Dr. Rajendra P. Gupta<br>Dr. Suneeta Jagtap                                                                                                                                                                                                                                                                         |  |  |  |
| 4.  | Date & Time                                                                                                         | 26.09.2022 12 to 1 pm                                                                                                                                                                                                                                                                                               |  |  |  |
| 5.  | Venue / Place                                                                                                       | Sushrut Hall                                                                                                                                                                                                                                                                                                        |  |  |  |
| 6.  | E mail / Circular / Notification about the<br>event (mentioning Date, time, venue, guest,<br>speaker, faculty etc.) | Yes                                                                                                                                                                                                                                                                                                                 |  |  |  |
| 7.  | Pamphlet (if any)                                                                                                   | Yes                                                                                                                                                                                                                                                                                                                 |  |  |  |
| 8.  | Total number of participants/beneficiaries                                                                          | 54                                                                                                                                                                                                                                                                                                                  |  |  |  |
| 9.  | Attendance (if applicable)                                                                                          | Yes                                                                                                                                                                                                                                                                                                                 |  |  |  |
| 10. | Faculty / Medical team                                                                                              | All Faculty and Residents from the<br>Dept. of Ophthalmology                                                                                                                                                                                                                                                        |  |  |  |
| 11. | Coloured geo-tagged photos (2 to 4)                                                                                 | Yes                                                                                                                                                                                                                                                                                                                 |  |  |  |
| 12. | Brief summary of the event in around 100<br>words (purpose, conduct, feedback, impact,<br>suggestions)              | Guest lecture was delivered by<br>Dr. Jyotirmay Biswas Director of<br>Uveitis & Ocular Pathology Dept. at<br>Sankara Nethralaya Chennai, on<br>Topic-Uveitis-Search for cause.<br>It was attended by faculties, PG & UC<br>Students. It was followed by Quiz<br>conducted by the Guest, "KAUN<br>BANEGA UVEA PATI". |  |  |  |