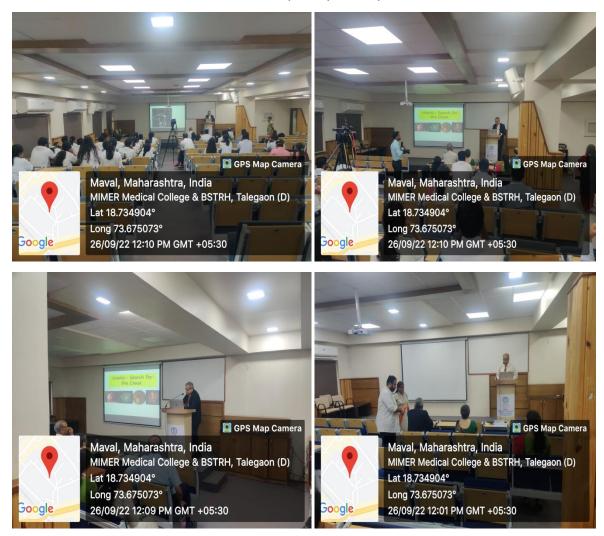

|     | ACTIVITY REPORT                                                                                                     |                                                                                                                                                                                                                                                                                                                     |  |  |  |
|-----|---------------------------------------------------------------------------------------------------------------------|---------------------------------------------------------------------------------------------------------------------------------------------------------------------------------------------------------------------------------------------------------------------------------------------------------------------|--|--|--|
| 1.  | Name of the activity                                                                                                | Guest Lecture                                                                                                                                                                                                                                                                                                       |  |  |  |
| 2.  | Organizing department                                                                                               | Ophthalmology                                                                                                                                                                                                                                                                                                       |  |  |  |
| 3.  | Name of the Head of department/<br>Event in-charge                                                                  | Dr. Rajendra P. Gupta<br>Dr. Suneeta Jagtap                                                                                                                                                                                                                                                                         |  |  |  |
| 4.  | Date & Time                                                                                                         | 26.09.2022 12 to 1 pm                                                                                                                                                                                                                                                                                               |  |  |  |
| 5.  | Venue / Place                                                                                                       | Sushrut Hall                                                                                                                                                                                                                                                                                                        |  |  |  |
| 6.  | E mail / Circular / Notification about the<br>event (mentioning Date, time, venue, guest,<br>speaker, faculty etc.) | Yes                                                                                                                                                                                                                                                                                                                 |  |  |  |
| 7.  | Pamphlet (if any)                                                                                                   | Yes                                                                                                                                                                                                                                                                                                                 |  |  |  |
| 8.  | Total number of participants/beneficiaries                                                                          | 54                                                                                                                                                                                                                                                                                                                  |  |  |  |
| 9.  | Attendance (if applicable)                                                                                          | Yes                                                                                                                                                                                                                                                                                                                 |  |  |  |
| 10. | Faculty / Medical team                                                                                              | All Faculty and Residents from the<br>Dept. of Ophthalmology                                                                                                                                                                                                                                                        |  |  |  |
| 11. | Coloured geo-tagged photos (2 to 4)                                                                                 | Yes                                                                                                                                                                                                                                                                                                                 |  |  |  |
| 12. | Brief summary of the event in around 100<br>words (purpose, conduct, feedback, impact,<br>suggestions)              | Guest lecture was delivered by<br>Dr. Jyotirmay Biswas Director of<br>Uveitis & Ocular Pathology Dept. at<br>Sankara Nethralaya Chennai, on<br>Topic-Uveitis-Search for cause.<br>It was attended by faculties, PG & UC<br>Students. It was followed by Quiz<br>conducted by the Guest, "KAUN<br>BANEGA UVEA PATI". |  |  |  |