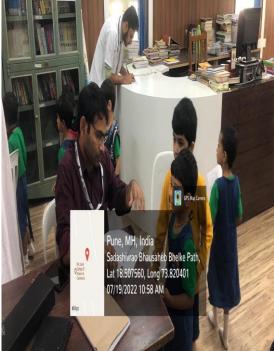

medical, Rajesh, Suchitra, PRINCIPAL

Respected Madam/Sir,

MIT Vishwashanti Gurukul School, (VGS) Kothrud is one of the institutes under our MAEER's group, which is situated in the Kothrud campus, Pune. The management of the school has requested our institute to conduct a medical examination of the students of the school between 19<sup>TH</sup> to 22<sup>nd</sup> July 2022, and issue fitness certificates.

You are kindly requested to make arrangements/ depute members from your respective department for the camp, in accordance with the attached table (PFA).

It is a kind request to provide the names of one member (preferably faculty/senior resident) from your department by 14<sup>TH</sup> July 2022.

Further details will be provided soon.

Thanking You.

Dr Darpan Maheshgauri

## Photo





**Student Checking** 



**Medical Team** 

## Student List

| 1-1910+            | 2012 - DR soelin montesuar, 1 | DR HVIN | khust | mamaul