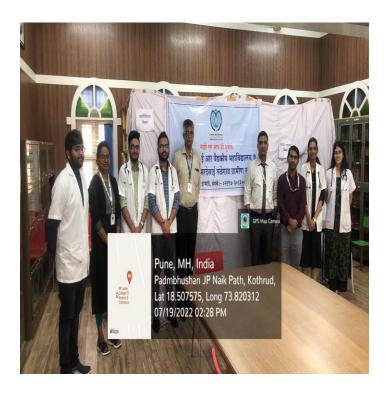

, PRINCIPAL

Respected Madam/Sir,

MIT Vishwashanti Gurukul School, (VGS) Kothrud is one of the institutes under our MAEER's group, which is situated in the Kothrud campus, Pune. The management of the school has requested our institute to conduct a medical examination of the students of the school between 19<sup>TH</sup> to 22<sup>nd</sup> July 2022, and issue fitness certificates.

You are kindly requested to make arrangements/ depute members from your respective department for the camp, in accordance with the attached table (PFA).

It is a kind request to provide the names of one member (preferably faculty/senior resident) from your department by 14<sup>TH</sup> July 2022.

Further details will be provided soon.

Thanking You.

Dr Darpan Maheshgauri

## Photo





**Student Checking** 



**Medical Team** 

## Student List

| 1-1910+            | 2012 - DR soelin montesuar, 1 | DR HVIN | khust | mamaul