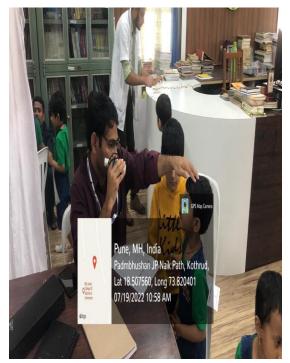

, medical, Rajesh, Suchitra, PRINCIPAL

Respected Madam/Sir,

MIT Vishwashanti Gurukul School, (VGS) Kothrud is one of the institutes under our MAEER's group, which is situated in the Kothrud campus, Pune. The management of the school has requested our institute to conduct a medical examination of the students of the school between 19<sup>TH</sup> to 22<sup>nd</sup> July 2022, and issue fitness certificates.

You are kindly requested to make arrangements/ depute members from your respective department for the camp, in accordance with the attached table (PFA).

It is a kind request to provide the names of one member (preferably faculty/senior resident) from your department by 14<sup>TH</sup> July 2022.

Further details will be provided soon.

Thanking You.

Dr Darpan Maheshgauri

## Photo





**Student Checking** 



**Medical Team** 

## Student List

| 1-1910+            | 2012 - DR soelin montesuar, 1 | DR HVIN | khust | mamaul