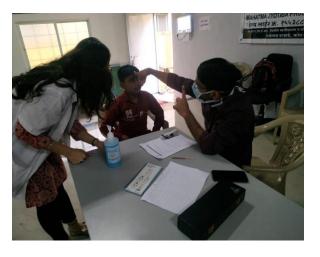

#### **OPHTHALMIC SCREENING CAMP**

Date : 13<sup>th</sup> September 2022 (Tuesday)

**Time** : 9:30 am to 2pm

**Venue**: Primary Health Center, Karanjvihire

Beneficiaries : Zilla Parishad School children (150 - 200)

Student Checking

Student

Student

Vision Taking

Patient checking

**Medical Team**