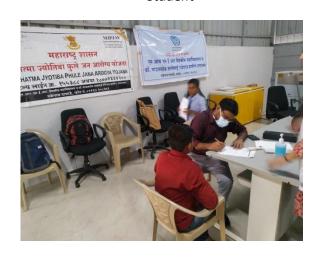

#### **OPHTHALMIC SCREENING CAMP**

Date : 13<sup>th</sup> September 2022 (Tuesday)

**Time** : 9:30 am to 2pm

**Venue**: Primary Health Center, Karanjvihire

Beneficiaries : Zilla Parishad School children (150 - 200)

#### **MIMER MEDICAL TEAM**

| DEPARTMENT        | NAME                    | CONTACT NUMBER | ROLE              |
|-------------------|-------------------------|----------------|-------------------|
| OPHTHALMOLOGY     | 1. DR SACHIN MANTANWAR  | 9096595805     | BASIC SCREENING   |
|                   | 2. DR PRACHI KADAM      | 9011625188     |                   |
| COMMUNITY         | 1. DR KALPITA JAIN      |                | ASSIST OPHTHALMIC |
| MEDICINE (INTERN) |                         |                | SURGEONS IN THE   |
|                   | 2. DR SHRAVAN HINJANKAR | 8847788799     | CAMP              |
| MEDICAL SOCIAL    | MRS LALITA PATIL        | 9011380124     | OVERALL           |
| WORKER            |                         |                | COORDINATION      |
|                   |                         |                |                   |
| DRIVER            | MR RAJU JAMADAR         |                |                   |

Student Checking

Student

Student

Vision Taking

Patient checking

**Medical Team**