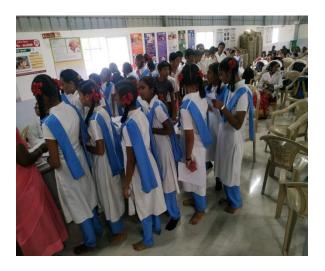

#### **OPHTHALMIC SCREENING CAMP**

Date : 13<sup>th</sup> September 2022 (Tuesday)

**Time** : 9:30 am to 2pm

**Venue**: Primary Health Center, Karanjvihire

Beneficiaries : Zilla Parishad School children (150 - 200)

Student Checking

Student

Student

Vision Taking

Patient checking

**Medical Team**