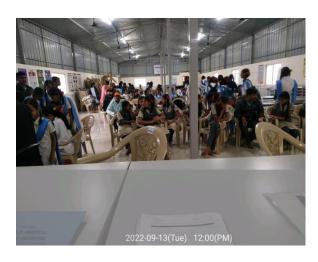

#### **OPHTHALMIC SCREENING CAMP**

Date : 13<sup>th</sup> September 2022 (Tuesday)

**Time** : 9:30 am to 2pm

**Venue**: Primary Health Center, Karanjvihire

Beneficiaries : Zilla Parishad School children (150 - 200)

Student Checking

Student

Student

Vision Taking

Patient checking

**Medical Team**