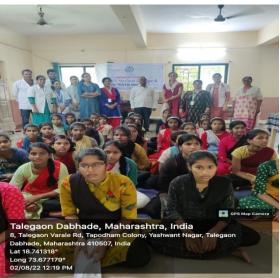

### **'SUBMISSION OF REPORT'**

- 1. Name of the Camp: Health Check up camp for Indrayani Seva Nyas- Sanjeevani Nyas Girls Hostel
- 2. Date: 02.8.2022
- 3. Time: 10am to 12noon
- 4. Number of days: 01
- 5. Venue: 135, Avdhoot Krupa, Yashwant Nagar, Varale Road Talegaon Dabhade
- 6. Co-organizers: ---
- 7. Pamphlet/Flyer\*: Circular (Attached)
- 8. Medical team\*: Dr. Amol Walke (SR) Dr. Sonali Shevgan (JR)
- Services offered: Screening of Patients of various ocular disorders, free consultation.
- 10. No. of Beneficiaries: 38
- 11. No. of IPD Admissions: --
- 12. No. of Minor Procedures--
- 13. No of Major Procedures: --
- 14. Feedback (Patient)\*:Oral feedback "EXCELLENT"
- 15. Comments (dept)\*: Well organized
- 16. Geo tagged photos: Attached

# Photo

Student Checking

Medical Team and Students