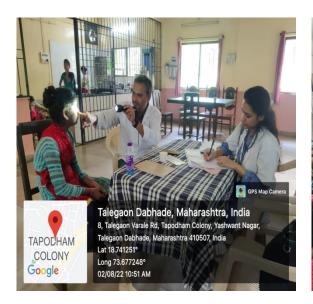

### **'SUBMISSION OF REPORT'**

- 1. Name of the Camp: Health Check up camp for Indrayani Seva Nyas- Sanjeevani Nyas Girls Hostel
- 2. Date: 02.8.2022
- 3. Time: 10am to 12noon
- 4. Number of days: 01
- 5. Venue: 135, Avdhoot Krupa, Yashwant Nagar, Varale Road Talegaon Dabhade
- 6. Co-organizers: ---
- 7. Pamphlet/Flyer\*: Circular (Attached)
- 8. Medical team\*: Dr. Amol Walke (SR) Dr. Sonali Shevgan (JR)
- Services offered: Screening of Patients of various ocular disorders, free consultation.
- 10. No. of Beneficiaries: 38
- 11. No. of IPD Admissions: --
- 12. No. of Minor Procedures--
- 13. No of Major Procedures: --
- 14. Feedback (Patient)\*:Oral feedback "EXCELLENT"
- 15. Comments (dept)\*: Well organized
- 16. Geo tagged photos: Attached

# Photo

Student Checking

Medical Team and Students