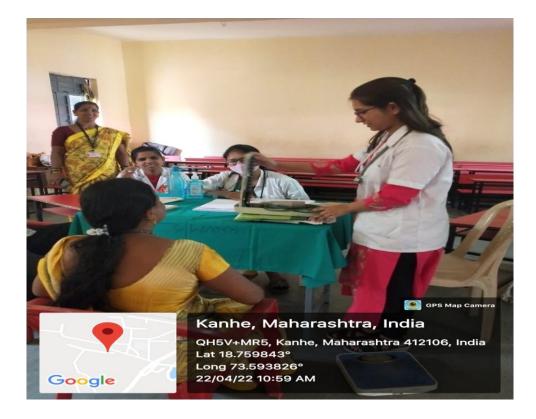

# MIMER MEDICAL COLLEGE, TALEGAON DABHADE DEPARTMENT OF OBSTETRICS & GYNAECOLOGY COMMENTS REGARDING CAMP

A multidisciplinary camp was organized by MIMER Medical college This camp was in ZP Primary School, Kanhe Maval.

appropriate camp arrangements were done and a camp was conducted successfully on 22/04/22.

Obgy patients were attended to by Dr Sunaina Sngale, Junior Resident(Dept OBGY) & Intern Rahi Palwankar.

Around 13 patients were seen by Dr. Sunaina of which 01 patient was antenatal mother and rest were females with gynaec related problems. Antenatal care was given, investigations were done as part of routine screening, appropriate treatment plans advocated.