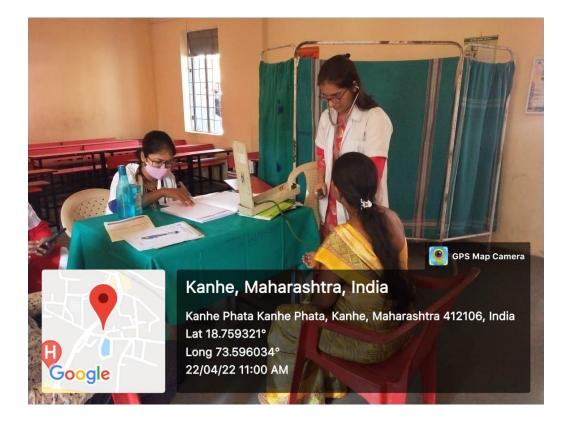

# MIMER MEDICAL COLLEGE, TALEGAON DABHADE DEPARTMENT OF OBSTETRICS & GYNAECOLOGY COMMENTS REGARDING CAMP

A multidisciplinary camp was organized by MIMER Medical college This camp was in ZP Primary School, Kanhe Maval.

appropriate camp arrangements were done and a camp was conducted successfully on 22/04/22.

Obgy patients were attended to by Dr Sunaina Sngale, Junior Resident(Dept OBGY) & Intern Rahi Palwankar.

Around 13 patients were seen by Dr. Sunaina of which 01 patient was antenatal mother and rest were females with gynaec related problems. Antenatal care was given, investigations were done as part of routine screening, appropriate treatment plans advocated.