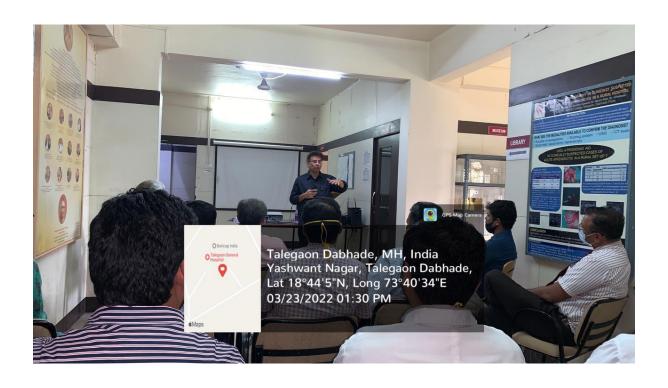

7) Dr. vedpanak Sachin        | 0                                           |
| b) Br Norsha Kumbhag          | nomen                                       |
| 9) De Priya Karmani           | Janys /                                     |
| of Br Nondon Magaonkar.       | Wach /                                      |
| 1) or, Sushma Sharma.         |                                             |
|                               |                                             |
| Faculty - 07 ice student - 04 |                                             |
| rive Student - 04             |                                             |
|                               | 00 & HOO                                    |
| Dept. of MIMER                | FObst, & Gyn. MEDICAL COLLEGE AON (D), PUNE |