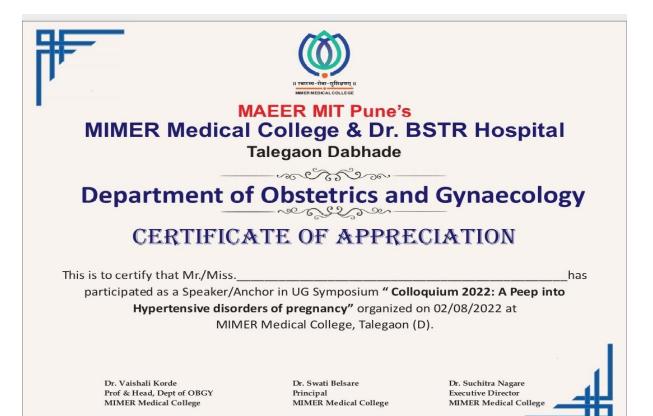

| 9.  | Circular /<br>Notification<br>(Date, time,<br>venue, guest,<br>speaker, faculty<br>etc.) | Attached                                                   |
|-----|------------------------------------------------------------------------------------------|------------------------------------------------------------|
| 10. | Pamphlet                                                                                 | Attached                                                   |
| 11. | Attendance (if<br>applicable)                                                            | Attendance Sheet attached                                  |
| 12. | Coloured geo-<br>tagged photos<br>(2 to 4)                                               | Attached                                                   |
| 13. | Certificates                                                                             | Distributed to students participating as Speakers/ Anchors |