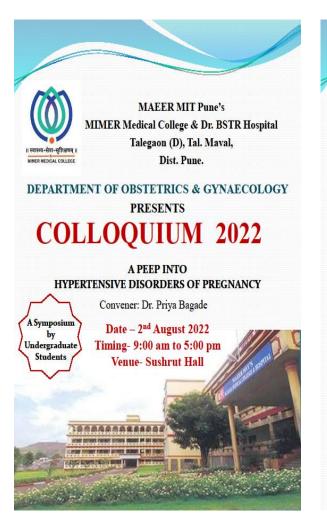

#### ACTIVITY REPORT

1.

CS So

1

. ...

•

| 1. | Name of the<br>activity                           | COLLOQUIUM 2022: A Peep into Hypertensive Disorders of pregnancy: An Undergraduate Symposium                 |
|----|---------------------------------------------------|--------------------------------------------------------------------------------------------------------------|
| 2. | Date                                              | 02/08/2022                                                                                                   |
| 3. | Time                                              | 09:00am to 05:00pm                                                                                           |
| 4. | Venue                                             | Sushrut Hall, MIMER Medical College and BSTR Hospital Talegaon<br>(D)                                        |
| 5. | Total number<br>of participants<br>/beneficiaries | Total 275 people including Undergraduate students, OBGY Pos<br>graduate students, Faculty and Nursing staff. |
| 6. | Faculty /<br>Medical team                         | OBGY Department                                                                                              |
| 7. | In-charge                                         | Dr. Vaishali Korde<br>Dr. Priya Bagade                                                                       |

| 9.  | Circular /<br>Notification<br>(Date, time,<br>venue, guest,<br>speaker, faculty<br>etc.) | Attached                                                   |
|-----|------------------------------------------------------------------------------------------|------------------------------------------------------------|
| 10. | Pamphlet                                                                                 | Attached                                                   |
| 11. | Attendance (if<br>applicable)                                                            | Attendance Sheet attached                                  |
| 12. | Coloured geo-<br>tagged photos<br>(2 to 4)                                               | Attached                                                   |
| 13. | Certificates                                                                             | Distributed to students participating as Speakers/ Anchors |