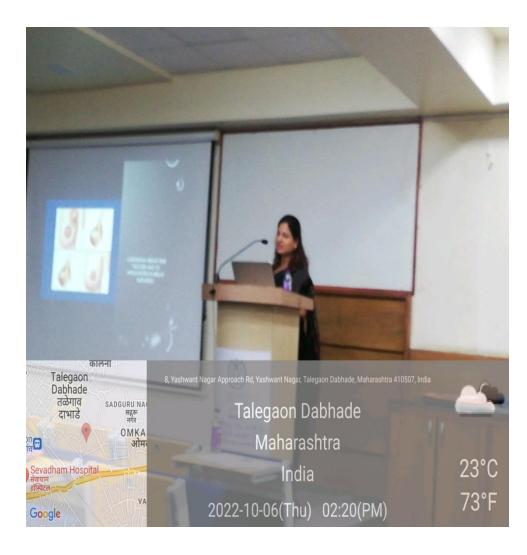

### ACTIVITY REPORT

| 1.  | Name of the activity                                                                                                       | Online Guest Lecture<br>Topic- An Overview of Carcinoma Breast<br>(Risk factors, Self-Exam, Various Investigations, Basics &<br>advances in Surgery)                                                                                                                                                                                                                                                                                                                                                                                                                                                                                                                                                                                                                                                                                                     |
|-----|----------------------------------------------------------------------------------------------------------------------------|----------------------------------------------------------------------------------------------------------------------------------------------------------------------------------------------------------------------------------------------------------------------------------------------------------------------------------------------------------------------------------------------------------------------------------------------------------------------------------------------------------------------------------------------------------------------------------------------------------------------------------------------------------------------------------------------------------------------------------------------------------------------------------------------------------------------------------------------------------|
| 2.  | Organizing department/s                                                                                                    | Department of Obstetrics & Gynaecology                                                                                                                                                                                                                                                                                                                                                                                                                                                                                                                                                                                                                                                                                                                                                                                                                   |
| 3.  | Name of the Head of department/<br>Event in-charge                                                                         | Dr. Vaishali Korde<br>Dr. Priya Karmani                                                                                                                                                                                                                                                                                                                                                                                                                                                                                                                                                                                                                                                                                                                                                                                                                  |
| 4.  | Date & Time                                                                                                                | 06/10/2022, 2:15pm to 3:30 pm                                                                                                                                                                                                                                                                                                                                                                                                                                                                                                                                                                                                                                                                                                                                                                                                                            |
| 5.  | Venue / Place                                                                                                              | Sushrut Hall , OPD Building                                                                                                                                                                                                                                                                                                                                                                                                                                                                                                                                                                                                                                                                                                                                                                                                                              |
| 6.  | <b>E mail</b> / Circular / Notification about<br>the event (mentioning Date, time,<br>venue, guest, speaker, faculty etc.) | Attached / Not attached                                                                                                                                                                                                                                                                                                                                                                                                                                                                                                                                                                                                                                                                                                                                                                                                                                  |
| 7.  | Pamphlet (if any)                                                                                                          | Attached / Not attached                                                                                                                                                                                                                                                                                                                                                                                                                                                                                                                                                                                                                                                                                                                                                                                                                                  |
| 8.  | Total number of participants/beneficiaries                                                                                 | Faculty- 36 UG Students -24 PG Student -04<br>Interns -03<br>Total- 67                                                                                                                                                                                                                                                                                                                                                                                                                                                                                                                                                                                                                                                                                                                                                                                   |
| 9.  | Attendance (if applicable)                                                                                                 | Attached / Not attached / Not applicable                                                                                                                                                                                                                                                                                                                                                                                                                                                                                                                                                                                                                                                                                                                                                                                                                 |
| 10. | Faculty / Medical team                                                                                                     | DR. SHILPY DOLAS,<br>MBBS, MS, IAPC, FIBD, UICC, Breast<br>Oncosurgeon                                                                                                                                                                                                                                                                                                                                                                                                                                                                                                                                                                                                                                                                                                                                                                                   |
| 11. | Coloured geo-tagged photos (2 to 4)                                                                                        | Attached / Not attached                                                                                                                                                                                                                                                                                                                                                                                                                                                                                                                                                                                                                                                                                                                                                                                                                                  |
| 12. | Brief summary of the event in around<br>100 words (purpose, conduct,<br>feedback, impact, suggestions)                     | An overview of breast cancer<br>October is celebrated as world breast<br>Cancer awareness month world over. The<br>dept of obgy organized the guest lecture on<br>breast cancer awareness wherein Breast<br>oncoplastic surgeon Dr Shilpy Dolas gave<br>an elaborate information regarding breast ca<br>and its risk factors.<br>The programme started with the welcome<br>address by Dr Vaishali Korde. Dr Shilpy<br>Dolas explained how stress ,recent<br>changing trends in environment and lifestyle<br>were responsible for the growing prevalence<br>of this cancer. A plethora of investigations<br>were discussed as part of screening for Ca .<br>Breast reconstruction and aesthetician<br>surgeries were discussed along with other<br>modalities of cure.<br>Dr Shashikant Pawar gave the concluding<br>remarks explaining how psychological |

### AN OVERVIEW OF CARCINOMA BREAST

(Risk factors, Self Exam, Various Investigations, Basics & advances in Surgery)

Date – 06/10/2022 Time: 2.15 – 3.15PM Venue: SUSHRUT HALL

# GUEST SPEAKER DR. SHILPY DOLAS

MBBS, MS, IAPC, FIBD, UICC Breast Oncosurgeon