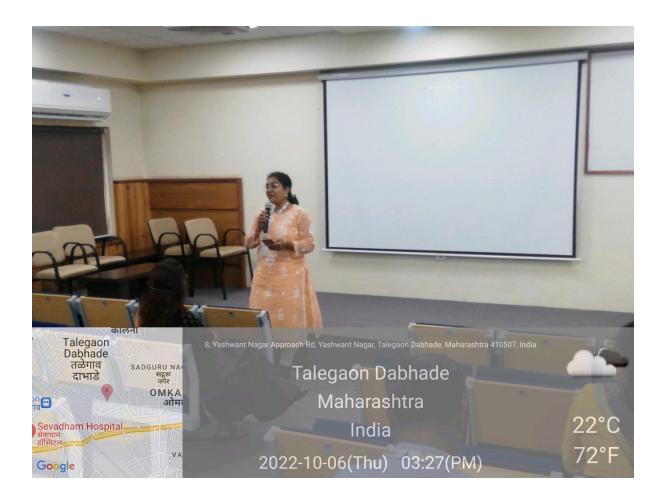

### AN OVERVIEW OF CARCINOMA BREAST

(Risk factors, Self Exam, Various Investigations, Basics & advances in Surgery)

Date – 06/10/2022 Time: 2.15 – 3.15PM Venue: SUSHRUT HALL

# GUEST SPEAKER DR. SHILPY DOLAS

MBBS, MS, IAPC, FIBD, UICC Breast Oncosurgeon