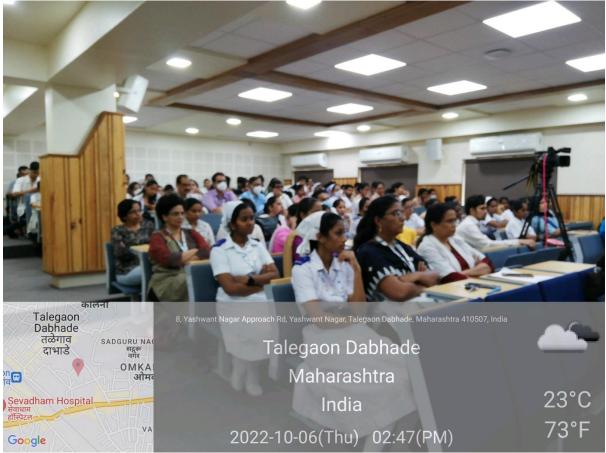

### ACTIVITY REPORT

| 1.  | Name of the activity                                                                                                       | Online Guest Lecture<br>Topic- An Overview of Carcinoma Breast<br>(Risk factors, Self-Exam, Various Investigations, Basics &<br>advances in Surgery)                                                                                                                                                                                                                                                                                                                                                                                                                                                                                                                                                                                                                                                                                                     |
|-----|----------------------------------------------------------------------------------------------------------------------------|----------------------------------------------------------------------------------------------------------------------------------------------------------------------------------------------------------------------------------------------------------------------------------------------------------------------------------------------------------------------------------------------------------------------------------------------------------------------------------------------------------------------------------------------------------------------------------------------------------------------------------------------------------------------------------------------------------------------------------------------------------------------------------------------------------------------------------------------------------|
| 2.  | Organizing department/s                                                                                                    | Department of Obstetrics & Gynaecology                                                                                                                                                                                                                                                                                                                                                                                                                                                                                                                                                                                                                                                                                                                                                                                                                   |
| 3.  | Name of the Head of department/<br>Event in-charge                                                                         | Dr. Vaishali Korde<br>Dr. Priya Karmani                                                                                                                                                                                                                                                                                                                                                                                                                                                                                                                                                                                                                                                                                                                                                                                                                  |
| 4.  | Date & Time                                                                                                                | 06/10/2022, 2:15pm to 3:30 pm                                                                                                                                                                                                                                                                                                                                                                                                                                                                                                                                                                                                                                                                                                                                                                                                                            |
| 5.  | Venue / Place                                                                                                              | Sushrut Hall , OPD Building                                                                                                                                                                                                                                                                                                                                                                                                                                                                                                                                                                                                                                                                                                                                                                                                                              |
| 6.  | <b>E mail</b> / Circular / Notification about<br>the event (mentioning Date, time,<br>venue, guest, speaker, faculty etc.) | Attached / Not attached                                                                                                                                                                                                                                                                                                                                                                                                                                                                                                                                                                                                                                                                                                                                                                                                                                  |
| 7.  | Pamphlet (if any)                                                                                                          | Attached / Not attached                                                                                                                                                                                                                                                                                                                                                                                                                                                                                                                                                                                                                                                                                                                                                                                                                                  |
| 8.  | Total number of participants/beneficiaries                                                                                 | Faculty- 36 UG Students -24 PG Student -04<br>Interns -03<br>Total- 67                                                                                                                                                                                                                                                                                                                                                                                                                                                                                                                                                                                                                                                                                                                                                                                   |
| 9.  | Attendance (if applicable)                                                                                                 | Attached / Not attached / Not applicable                                                                                                                                                                                                                                                                                                                                                                                                                                                                                                                                                                                                                                                                                                                                                                                                                 |
| 10. | Faculty / Medical team                                                                                                     | DR. SHILPY DOLAS,<br>MBBS, MS, IAPC, FIBD, UICC, Breast<br>Oncosurgeon                                                                                                                                                                                                                                                                                                                                                                                                                                                                                                                                                                                                                                                                                                                                                                                   |
| 11. | Coloured geo-tagged photos (2 to 4)                                                                                        | Attached / Not attached                                                                                                                                                                                                                                                                                                                                                                                                                                                                                                                                                                                                                                                                                                                                                                                                                                  |
| 12. | Brief summary of the event in around<br>100 words (purpose, conduct,<br>feedback, impact, suggestions)                     | An overview of breast cancer<br>October is celebrated as world breast<br>Cancer awareness month world over. The<br>dept of obgy organized the guest lecture on<br>breast cancer awareness wherein Breast<br>oncoplastic surgeon Dr Shilpy Dolas gave<br>an elaborate information regarding breast ca<br>and its risk factors.<br>The programme started with the welcome<br>address by Dr Vaishali Korde. Dr Shilpy<br>Dolas explained how stress ,recent<br>changing trends in environment and lifestyle<br>were responsible for the growing prevalence<br>of this cancer. A plethora of investigations<br>were discussed as part of screening for Ca .<br>Breast reconstruction and aesthetician<br>surgeries were discussed along with other<br>modalities of cure.<br>Dr Shashikant Pawar gave the concluding<br>remarks explaining how psychological |

organizes