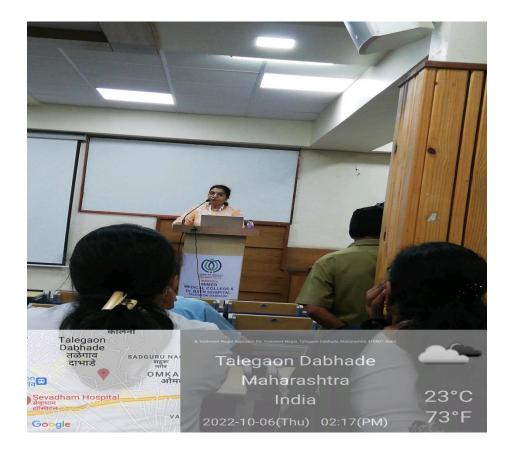

### ACTIVITY REPORT

| 1.  | Name of the activity                                                                                                       | Online Guest Lecture<br>Topic- An Overview of Carcinoma Breast<br>(Risk factors, Self-Exam, Various Investigations, Basics &<br>advances in Surgery)                                                                                                                                                                                                                                                                                                                                                                                                                                                                                                                                                                                                                                                                                                     |
|-----|----------------------------------------------------------------------------------------------------------------------------|----------------------------------------------------------------------------------------------------------------------------------------------------------------------------------------------------------------------------------------------------------------------------------------------------------------------------------------------------------------------------------------------------------------------------------------------------------------------------------------------------------------------------------------------------------------------------------------------------------------------------------------------------------------------------------------------------------------------------------------------------------------------------------------------------------------------------------------------------------|
| 2.  | Organizing department/s                                                                                                    | Department of Obstetrics & Gynaecology                                                                                                                                                                                                                                                                                                                                                                                                                                                                                                                                                                                                                                                                                                                                                                                                                   |
| 3.  | Name of the Head of department/<br>Event in-charge                                                                         | Dr. Vaishali Korde<br>Dr. Priya Karmani                                                                                                                                                                                                                                                                                                                                                                                                                                                                                                                                                                                                                                                                                                                                                                                                                  |
| 4.  | Date & Time                                                                                                                | 06/10/2022, 2:15pm to 3:30 pm                                                                                                                                                                                                                                                                                                                                                                                                                                                                                                                                                                                                                                                                                                                                                                                                                            |
| 5.  | Venue / Place                                                                                                              | Sushrut Hall , OPD Building                                                                                                                                                                                                                                                                                                                                                                                                                                                                                                                                                                                                                                                                                                                                                                                                                              |
| 6.  | <b>E mail</b> / Circular / Notification about<br>the event (mentioning Date, time,<br>venue, guest, speaker, faculty etc.) | Attached / Not attached                                                                                                                                                                                                                                                                                                                                                                                                                                                                                                                                                                                                                                                                                                                                                                                                                                  |
| 7.  | Pamphlet (if any)                                                                                                          | Attached / Not attached                                                                                                                                                                                                                                                                                                                                                                                                                                                                                                                                                                                                                                                                                                                                                                                                                                  |
| 8.  | Total number of participants/beneficiaries                                                                                 | Faculty- 36 UG Students -24 PG Student -04<br>Interns -03<br>Total- 67                                                                                                                                                                                                                                                                                                                                                                                                                                                                                                                                                                                                                                                                                                                                                                                   |
| 9.  | Attendance (if applicable)                                                                                                 | Attached / Not attached / Not applicable                                                                                                                                                                                                                                                                                                                                                                                                                                                                                                                                                                                                                                                                                                                                                                                                                 |
| 10. | Faculty / Medical team                                                                                                     | DR. SHILPY DOLAS,<br>MBBS, MS, IAPC, FIBD, UICC, Breast<br>Oncosurgeon                                                                                                                                                                                                                                                                                                                                                                                                                                                                                                                                                                                                                                                                                                                                                                                   |
| 11. | Coloured geo-tagged photos (2 to 4)                                                                                        | Attached / Not attached                                                                                                                                                                                                                                                                                                                                                                                                                                                                                                                                                                                                                                                                                                                                                                                                                                  |
| 12. | Brief summary of the event in around<br>100 words (purpose, conduct,<br>feedback, impact, suggestions)                     | An overview of breast cancer<br>October is celebrated as world breast<br>Cancer awareness month world over. The<br>dept of obgy organized the guest lecture on<br>breast cancer awareness wherein Breast<br>oncoplastic surgeon Dr Shilpy Dolas gave<br>an elaborate information regarding breast ca<br>and its risk factors.<br>The programme started with the welcome<br>address by Dr Vaishali Korde. Dr Shilpy<br>Dolas explained how stress ,recent<br>changing trends in environment and lifestyle<br>were responsible for the growing prevalence<br>of this cancer. A plethora of investigations<br>were discussed as part of screening for Ca .<br>Breast reconstruction and aesthetician<br>surgeries were discussed along with other<br>modalities of cure.<br>Dr Shashikant Pawar gave the concluding<br>remarks explaining how psychological |

counselling played a major role in screening as well as curative treatments in patients affected with Breast disease. The nursing students who had participated in various competitions ( slogan, poster video making competitions)related to breastfeeding week (Breast along 2022)in the month of July were awarded with prizes given as a token of appreciation. Dr Priya Karmani gave the vote of thanks.