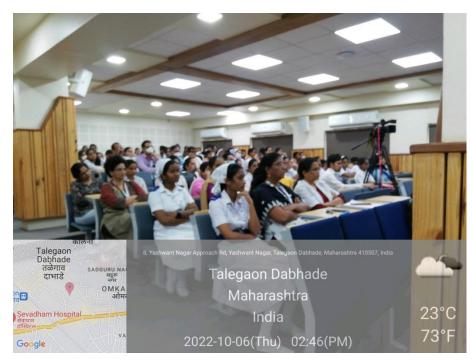

### ACTIVITY REPORT

| 1.  | Name of the activity                                                                                                       | Online Guest Lecture<br>Topic- An Overview of Carcinoma Breast<br>(Risk factors, Self-Exam, Various Investigations, Basics &<br>advances in Surgery)                                                                                                                                                                                                                                                                                                                                                                                                                                                                                                                                                                                                                                                                                                     |
|-----|----------------------------------------------------------------------------------------------------------------------------|----------------------------------------------------------------------------------------------------------------------------------------------------------------------------------------------------------------------------------------------------------------------------------------------------------------------------------------------------------------------------------------------------------------------------------------------------------------------------------------------------------------------------------------------------------------------------------------------------------------------------------------------------------------------------------------------------------------------------------------------------------------------------------------------------------------------------------------------------------|
| 2.  | Organizing department/s                                                                                                    | Department of Obstetrics & Gynaecology                                                                                                                                                                                                                                                                                                                                                                                                                                                                                                                                                                                                                                                                                                                                                                                                                   |
| 3.  | Name of the Head of department/<br>Event in-charge                                                                         | Dr. Vaishali Korde<br>Dr. Priya Karmani                                                                                                                                                                                                                                                                                                                                                                                                                                                                                                                                                                                                                                                                                                                                                                                                                  |
| 4.  | Date & Time                                                                                                                | 06/10/2022, 2:15pm to 3:30 pm                                                                                                                                                                                                                                                                                                                                                                                                                                                                                                                                                                                                                                                                                                                                                                                                                            |
| 5.  | Venue / Place                                                                                                              | Sushrut Hall , OPD Building                                                                                                                                                                                                                                                                                                                                                                                                                                                                                                                                                                                                                                                                                                                                                                                                                              |
| 6.  | <b>E mail</b> / Circular / Notification about<br>the event (mentioning Date, time,<br>venue, guest, speaker, faculty etc.) | Attached / Not attached                                                                                                                                                                                                                                                                                                                                                                                                                                                                                                                                                                                                                                                                                                                                                                                                                                  |
| 7.  | Pamphlet (if any)                                                                                                          | Attached / Not attached                                                                                                                                                                                                                                                                                                                                                                                                                                                                                                                                                                                                                                                                                                                                                                                                                                  |
| 8.  | Total number of participants/beneficiaries                                                                                 | Faculty- 36 UG Students -24 PG Student -04<br>Interns -03<br>Total- 67                                                                                                                                                                                                                                                                                                                                                                                                                                                                                                                                                                                                                                                                                                                                                                                   |
| 9.  | Attendance (if applicable)                                                                                                 | Attached / Not attached / Not applicable                                                                                                                                                                                                                                                                                                                                                                                                                                                                                                                                                                                                                                                                                                                                                                                                                 |
| 10. | Faculty / Medical team                                                                                                     | DR. SHILPY DOLAS,<br>MBBS, MS, IAPC, FIBD, UICC, Breast<br>Oncosurgeon                                                                                                                                                                                                                                                                                                                                                                                                                                                                                                                                                                                                                                                                                                                                                                                   |
| 11. | Coloured geo-tagged photos (2 to 4)                                                                                        | Attached / Not attached                                                                                                                                                                                                                                                                                                                                                                                                                                                                                                                                                                                                                                                                                                                                                                                                                                  |
| 12. | Brief summary of the event in around<br>100 words (purpose, conduct,<br>feedback, impact, suggestions)                     | An overview of breast cancer<br>October is celebrated as world breast<br>Cancer awareness month world over. The<br>dept of obgy organized the guest lecture on<br>breast cancer awareness wherein Breast<br>oncoplastic surgeon Dr Shilpy Dolas gave<br>an elaborate information regarding breast ca<br>and its risk factors.<br>The programme started with the welcome<br>address by Dr Vaishali Korde. Dr Shilpy<br>Dolas explained how stress ,recent<br>changing trends in environment and lifestyle<br>were responsible for the growing prevalence<br>of this cancer. A plethora of investigations<br>were discussed as part of screening for Ca .<br>Breast reconstruction and aesthetician<br>surgeries were discussed along with other<br>modalities of cure.<br>Dr Shashikant Pawar gave the concluding<br>remarks explaining how psychological |

organizes