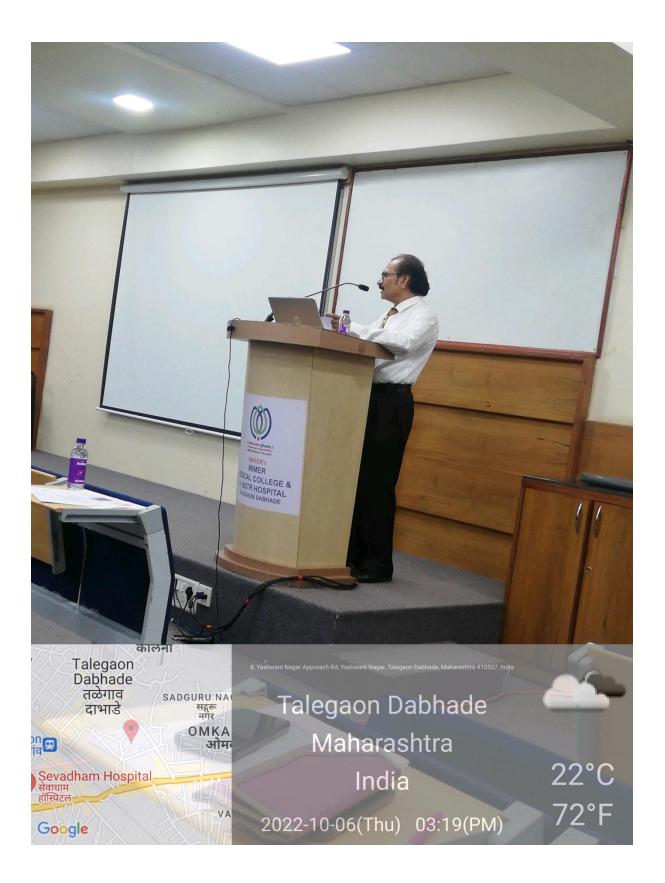

counselling played a major role in screening as well as curative treatments in patients affected with Breast disease. The nursing students who had participated in various competitions ( slogan, poster video making competitions)related to breastfeeding week (Breast along 2022)in the month of July were awarded with prizes given as a token of appreciation. Dr Priya Karmani gave the vote of thanks.