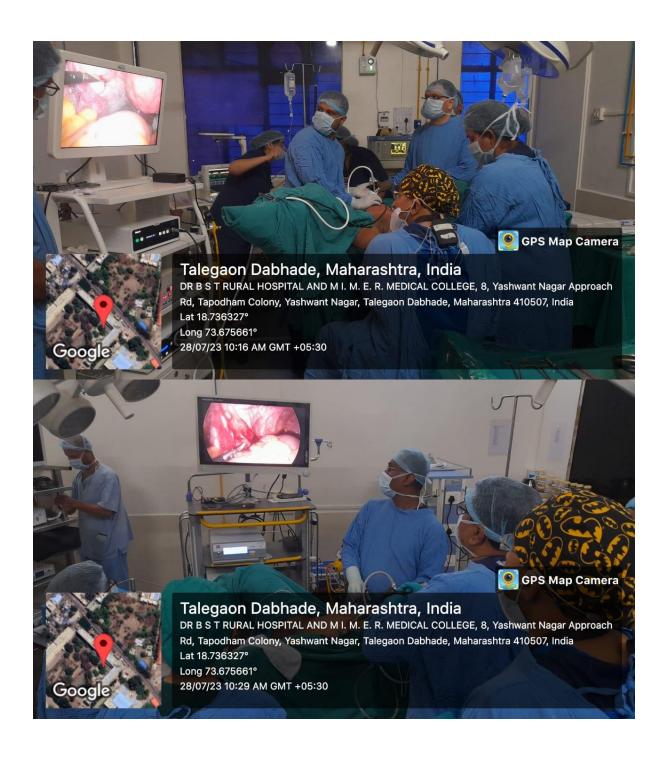

The next day, live hysteroscopic surgeries were demonstrated by Dr Krishnakumar, Past President IAGE, who is a leading gynaecologist of International repute, from Mumbai. He was joined by Dr Kalyan Barmade who is the Secretary of IAGE. The surgeries ranged from simple diagnostic hysteroscopy to tubal cannulation and complex septal resection and TCRE. They also enthralled the audience by their talks in the afternoon session of the day. More than 90 delegates registered for the event.