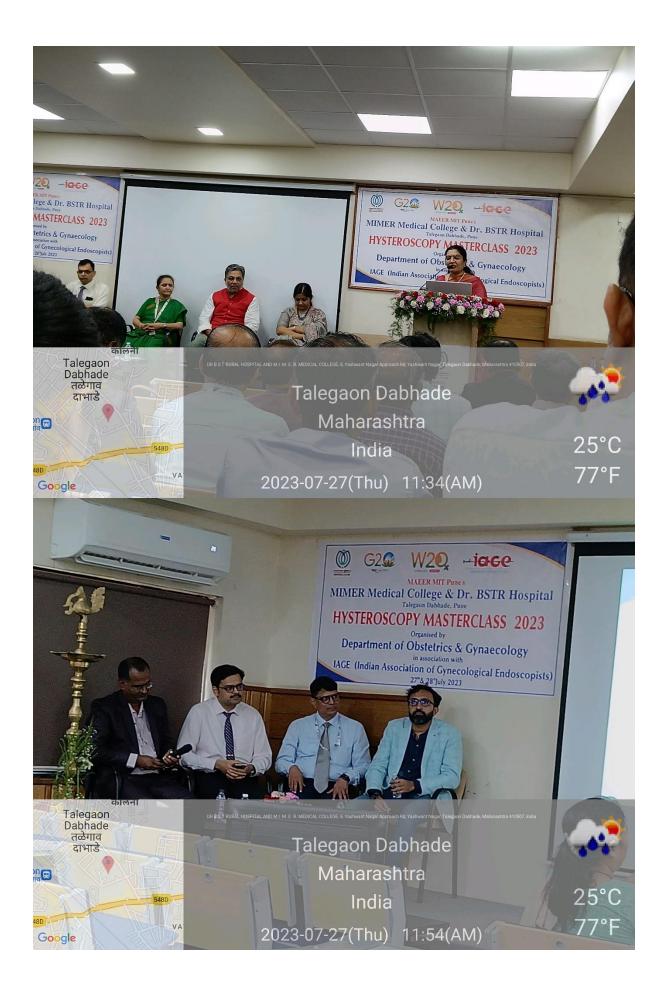

The next day, live hysteroscopic surgeries were demonstrated by Dr Krishnakumar, Past President IAGE, who is a leading gynaecologist of International repute, from Mumbai. He was joined by Dr Kalyan Barmade who is the Secretary of IAGE. The surgeries ranged from simple diagnostic hysteroscopy to tubal cannulation and complex septal resection and TCRE. They also enthralled the audience by their talks in the afternoon session of the day. More than 90 delegates registered for the event.

Different activities conducted during the event-

- 1) Talks by eminent faculty
- 2) Hands on training on the hysterotrainer
- 3) Live relay of hysteroscopic surgeries by eminent faculty

- 4) Interaction/ question & answer session
- Function- The Executive Director Dr Suchitra Nagare along with the Principal Dr Sandhya Kulkarni and Medical Superintendent, Dr Darpan Maheshgauri were present during the Inaugaration session. Inauguration of the event was done by the Senior IAGE Faculty and the POGS President elect 2024-25, Dr Manish Machve.
- Assessment
- Feedback –via google-form