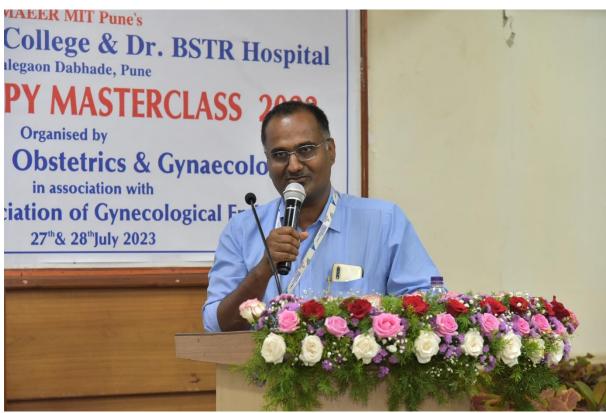

The next day, live hysteroscopic surgeries were demonstrated by Dr Krishnakumar, Past President IAGE, who is a leading gynaecologist of International repute, from Mumbai. He was joined by Dr Kalyan Barmade who is the Secretary of IAGE. The surgeries ranged from simple diagnostic hysteroscopy to tubal cannulation and complex septal resection and TCRE. They also enthralled the audience by their talks in the afternoon session of the day. More than 90 delegates registered for the event.