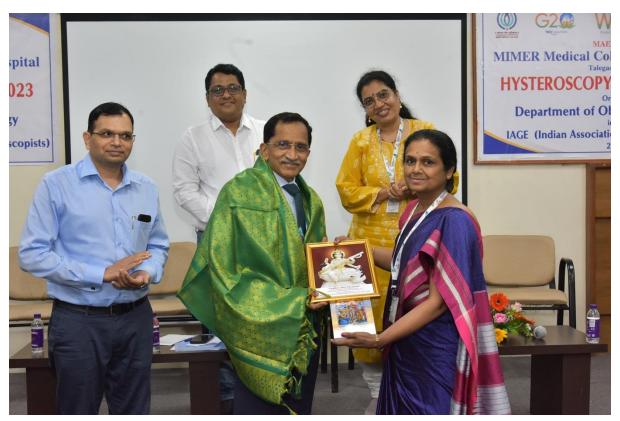

The next day, live hysteroscopic surgeries were demonstrated by Dr Krishnakumar, Past President IAGE, who is a leading gynaecologist of International repute, from Mumbai. He was joined by Dr Kalyan Barmade who is the Secretary of IAGE. The surgeries ranged from simple diagnostic hysteroscopy to tubal cannulation and complex septal resection and TCRE. They also enthralled the audience by their talks in the afternoon session of the day. More than 90 delegates registered for the event.

Different activities conducted during the event-

- 1) Talks by eminent faculty
- 2) Hands on training on the hysterotrainer
- 3) Live relay of hysteroscopic surgeries by eminent faculty

- 4) Interaction/ question & answer session
- Function- The Executive Director Dr Suchitra Nagare along with the Principal Dr Sandhya Kulkarni and Medical Superintendent, Dr Darpan Maheshgauri were present during the Inaugaration session. Inauguration of the event was done by the Senior IAGE Faculty and the POGS President elect 2024-25, Dr Manish Machve.
- Assessment
- Feedback –via google-form