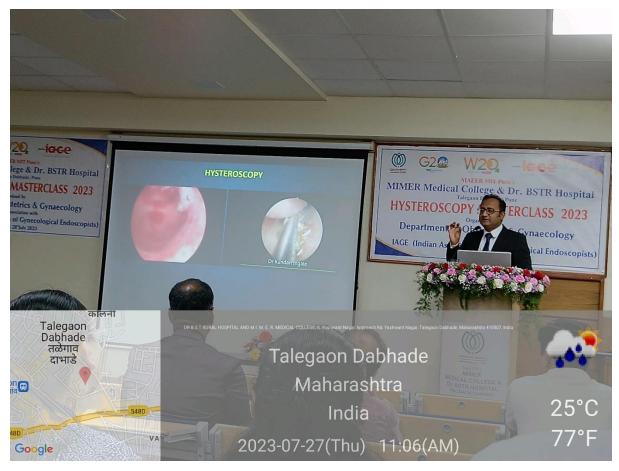

The next day, live hysteroscopic surgeries were demonstrated by Dr Krishnakumar, Past President IAGE, who is a leading gynaecologist of International repute, from Mumbai. He was joined by Dr Kalyan Barmade who is the Secretary of IAGE. The surgeries ranged from simple diagnostic hysteroscopy to tubal cannulation and complex septal resection and TCRE. They also enthralled the audience by their talks in the afternoon session of the day. More than 90 delegates registered for the event.

Different activities conducted during the event-

- 1) Talks by eminent faculty
- 2) Hands on training on the hysterotrainer
- 3) Live relay of hysteroscopic surgeries by eminent faculty

- 4) Interaction/ question & answer session
- Function- The Executive Director Dr Suchitra Nagare along with the Principal Dr Sandhya Kulkarni and Medical Superintendent, Dr Darpan Maheshgauri were present during the Inaugaration session. Inauguration of the event was done by the Senior IAGE Faculty and the POGS President elect 2024-25, Dr Manish Machve.
- Assessment
- Feedback –via google-form