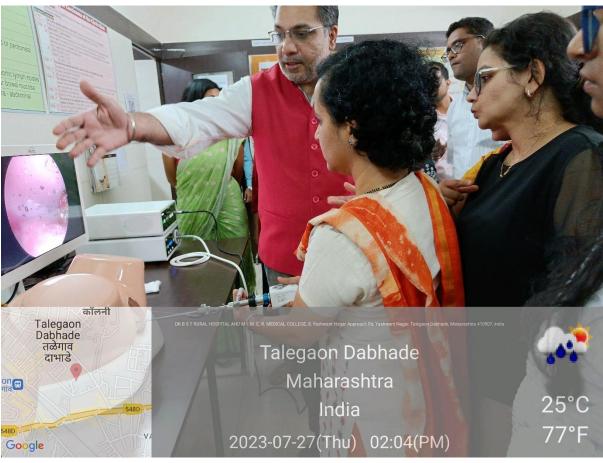

#### A. OVERVIEW

- Need of the activity -The Hysteroscopy Masterclass is an annual workshop and A Value Added Course conducted by the department of OBGY for upgrading the skills of the residents and faculty.
- Background Learning Endoscopic surgeries are essential for the practice of gynaecology for both the residents as well as practicing gynaecologists. Hence, we conducted this workshop to learn the tricks of hysteroscopy from the experts of IAGE.
- Detailed proceedings of the event- The event was spread over two days. On the first day, there were didactic lectures by the experts of endoscopy and a panel discussion. The lectures ranged from Instrument assembly and type of fluid used in hysteroscopy to energy sources and medico-legal aspects in hysteroscopy. The second half was dedicated to learn the skill on state of art Hystero-trainers.

The next day, live hysteroscopic surgeries were demonstrated by Dr Krishnakumar, Past President IAGE, who is a leading gynaecologist of International repute, from Mumbai. He was joined by Dr Kalyan Barmade who is the Secretary of IAGE. The surgeries ranged from simple diagnostic hysteroscopy to tubal cannulation and complex septal resection and TCRE. They also enthralled the audience by their talks in the afternoon session of the day. More than 90 delegates registered for the event.