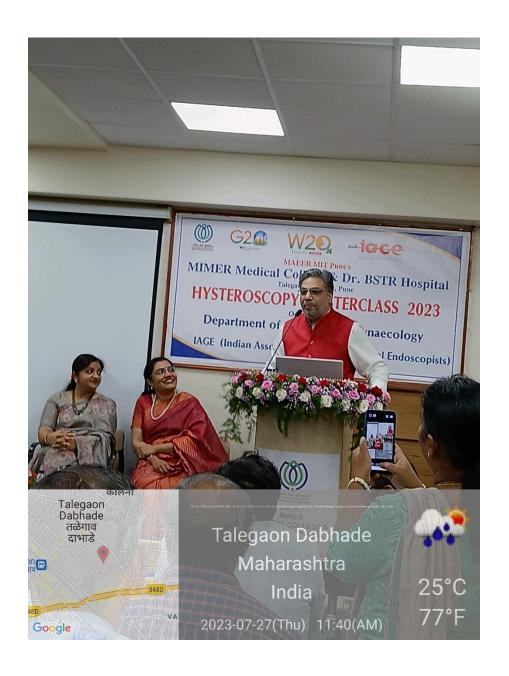

Different activities conducted during the event-

- 1) Talks by eminent faculty
- 2) Hands on training on the hysterotrainer
- 3) Live relay of hysteroscopic surgeries by eminent faculty

- 4) Interaction/ question & answer session
- Function- The Executive Director Dr Suchitra Nagare along with the Principal Dr Sandhya Kulkarni and Medical Superintendent, Dr Darpan Maheshgauri were present during the Inaugaration session. Inauguration of the event was done by the Senior IAGE Faculty and the POGS President elect 2024-25, Dr Manish Machve.
- Assessment
- Feedback –via google-form