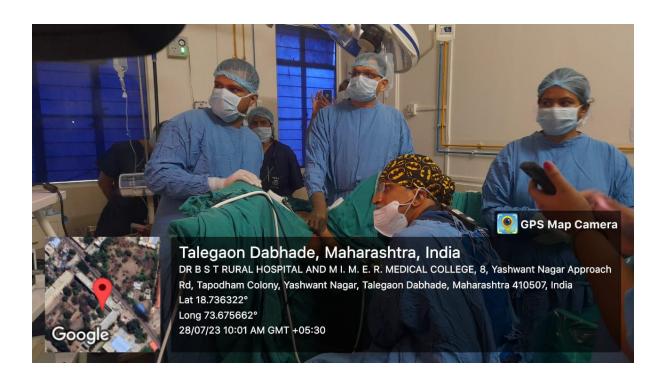

The next day, live hysteroscopic surgeries were demonstrated by Dr Krishnakumar, Past President IAGE, who is a leading gynaecologist of International repute, from Mumbai. He was joined by Dr Kalyan Barmade who is the Secretary of IAGE. The surgeries ranged from simple diagnostic hysteroscopy to tubal cannulation and complex septal resection and TCRE. They also enthralled the audience by their talks in the afternoon session of the day. More than 90 delegates registered for the event.