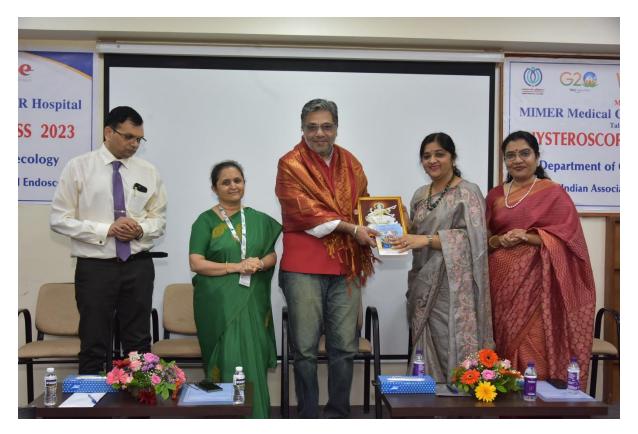

Different activities conducted during the event-

- 1) Talks by eminent faculty
- 2) Hands on training on the hysterotrainer
- 3) Live relay of hysteroscopic surgeries by eminent faculty

- 4) Interaction/ question & answer session
- Function- The Executive Director Dr Suchitra Nagare along with the Principal Dr Sandhya Kulkarni and Medical Superintendent, Dr Darpan Maheshgauri were present during the Inaugaration session. Inauguration of the event was done by the Senior IAGE Faculty and the POGS President elect 2024-25, Dr Manish Machve.
- Assessment
- Feedback –via google-form

# **E. LIST OF RESOURCE PERSONS**

- Organizing chairperson, Secretary etc.
- Names of the speakers, faculty, session chairpersons, judges etc. from MIMER
- Names of the speakers, faculty, session chairpersons, judges etc. from other organization/ institute (if any)
- Name of Observer (if any)

| ODCANICING   | DD MAICHALL    | CONVENIOR      | DD CACIIIN   |
|--------------|----------------|----------------|--------------|
| ORGANISING   | DR VAISHALI    | CONVENOR       | DR SACHIN    |
| CHAIRPERSON  | KORDE          |                | VEDPATHAK    |
| ORGANISING   | DR SUSHMA      | DR DV          | DR JITENDRA  |
| SECRETARIES  | SHARM          | GOPALGHARE     | MANE         |
| MIMER        | DR DV          | DR JITERDRA    | DR VAISHALI  |
| FACULTY      | GOPALGHARE     | MANE           | KORDE        |
|              | (PANELIST)     | (PANELIST)     | (SESSION     |
|              |                |                | CHAIRPERSON) |
| OTHER        | DR ROHAN       | DR NILESH      | DR KUNDAN    |
| ORGANIZATION | KRISHNAKUMAR   | BALKAWADE      | INGALE (POGS |
|              | (IAGE)         | (Chairperson,  | VICE         |
|              |                | Quiz           | PRESIDENT    |
|              |                | Committee,     | 2023-24)     |
|              |                | FOGSI (2021-   |              |
|              |                | 2025)          |              |
|              |                | ,              |              |
|              | DR MANISH      | DR S           | DR KALYAN    |
|              | MACHAVE        | KRISHNAKUMAR   | BARMADE      |
|              | (POGS          | (IMMEDIATE     | (SECRETARY   |
|              | PRESIDENT      | PAST PRESIDENT | IAGE)        |
|              | ELECT 2024-25) | IAGE)          |              |