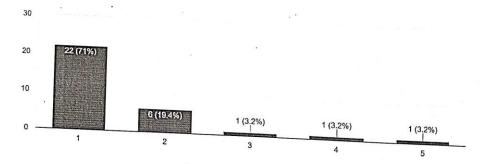

#### A. OVERVIEW

- Need of the activity -The Hysteroscopy Masterclass is an annual workshop and A Value Added Course conducted by the department of OBGY for upgrading the skills of the residents and faculty.
- Background Learning Endoscopic surgeries are essential for the practice of gynaecology for both the residents as well as practicing gynaecologists. Hence, we conducted this workshop to learn the tricks of hysteroscopy from the experts of IAGE.
- Detailed proceedings of the event- The event was spread over two days. On the first day, there were didactic lectures by the experts of endoscopy and a panel discussion. The lectures ranged from Instrument assembly and type of fluid used in hysteroscopy to energy sources and medico-legal aspects in hysteroscopy. The second half was dedicated to learn the skill on state of art Hystero-trainers.