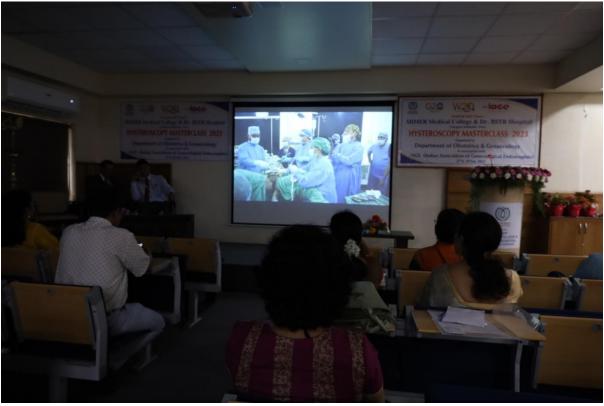

The next day, live hysteroscopic surgeries were demonstrated by Dr Krishnakumar, Past President IAGE, who is a leading gynaecologist of International repute, from Mumbai. He was joined by Dr Kalyan Barmade who is the Secretary of IAGE. The surgeries ranged from simple diagnostic hysteroscopy to tubal cannulation and complex septal resection and TCRE. They also enthralled the audience by their talks in the afternoon session of the day. More than 90 delegates registered for the event.