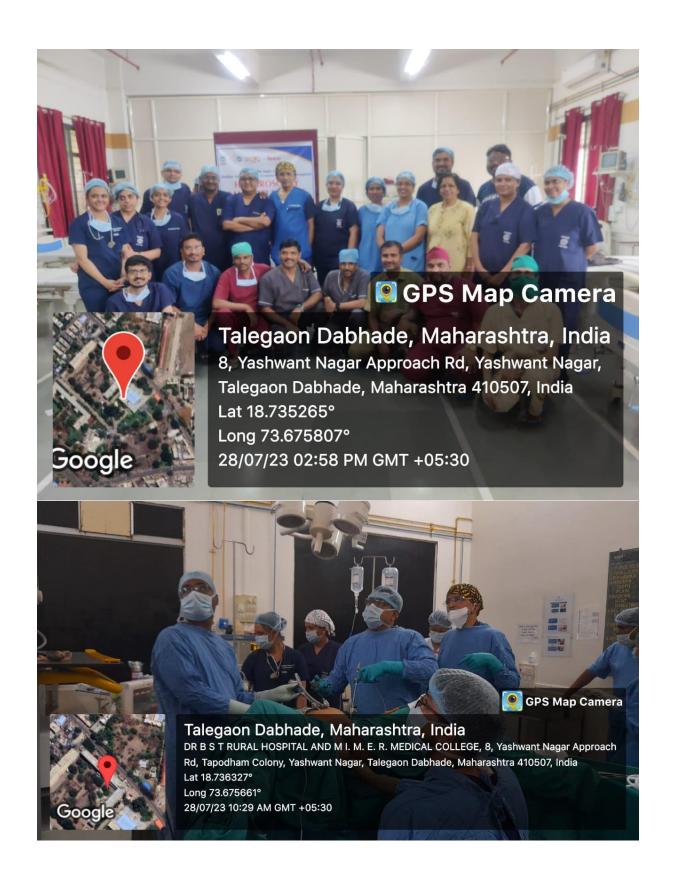

The next day, live hysteroscopic surgeries were demonstrated by Dr Krishnakumar, Past President IAGE, who is a leading gynaecologist of International repute, from Mumbai. He was joined by Dr Kalyan Barmade who is the Secretary of IAGE. The surgeries ranged from simple diagnostic hysteroscopy to tubal cannulation and complex septal resection and TCRE. They also enthralled the audience by their talks in the afternoon session of the day. More than 90 delegates registered for the event.