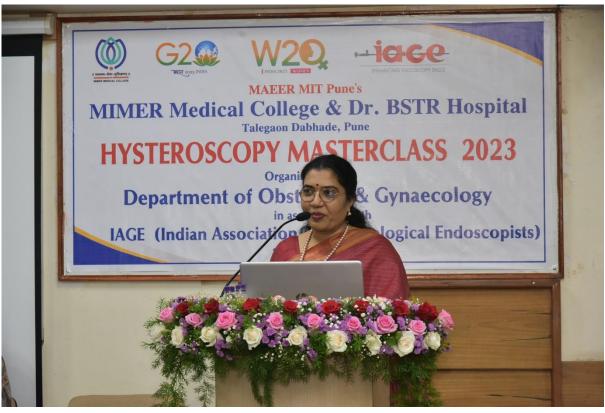

Different activities conducted during the event-

- 1) Talks by eminent faculty
- 2) Hands on training on the hysterotrainer
- 3) Live relay of hysteroscopic surgeries by eminent faculty

- 4) Interaction/ question & answer session
- Function- The Executive Director Dr Suchitra Nagare along with the Principal Dr Sandhya Kulkarni and Medical Superintendent, Dr Darpan Maheshgauri were present during the Inaugaration session. Inauguration of the event was done by the Senior IAGE Faculty and the POGS President elect 2024-25, Dr Manish Machve.
- Assessment
- Feedback –via google-form