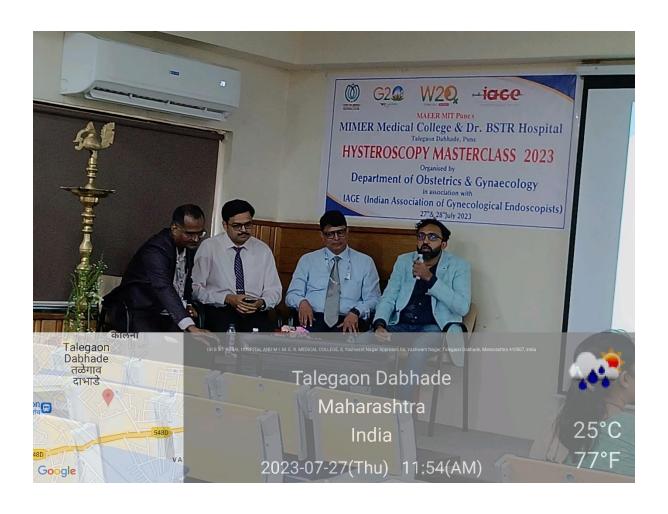

The next day, live hysteroscopic surgeries were demonstrated by Dr Krishnakumar, Past President IAGE, who is a leading gynaecologist of International repute, from Mumbai. He was joined by Dr Kalyan Barmade who is the Secretary of IAGE. The surgeries ranged from simple diagnostic hysteroscopy to tubal cannulation and complex septal resection and TCRE. They also enthralled the audience by their talks in the afternoon session of the day. More than 90 delegates registered for the event.

Different activities conducted during the event-

- 1) Talks by eminent faculty
- 2) Hands on training on the hysterotrainer
- 3) Live relay of hysteroscopic surgeries by eminent faculty

- 4) Interaction/ question & answer session
- Function- The Executive Director Dr Suchitra Nagare along with the Principal Dr Sandhya Kulkarni and Medical Superintendent, Dr Darpan Maheshgauri were present during the Inaugaration session. Inauguration of the event was done by the Senior IAGE Faculty and the POGS President elect 2024-25, Dr Manish Machve.
- Assessment
- Feedback –via google-form