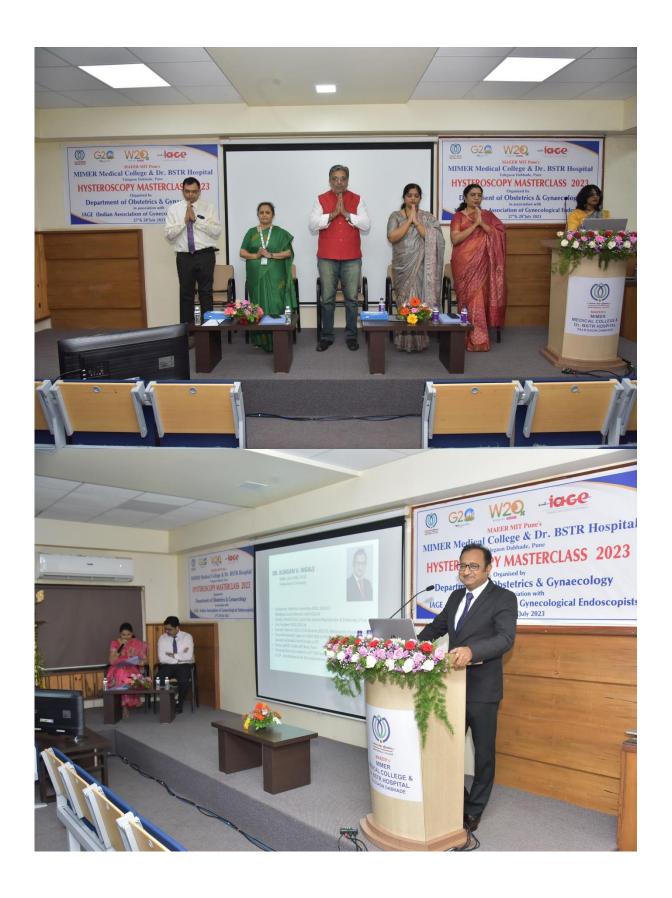

Different activities conducted during the event-

- 1) Talks by eminent faculty
- 2) Hands on training on the hysterotrainer
- 3) Live relay of hysteroscopic surgeries by eminent faculty

- 4) Interaction/ question & answer session
- Function- The Executive Director Dr Suchitra Nagare along with the Principal Dr Sandhya Kulkarni and Medical Superintendent, Dr Darpan Maheshgauri were present during the Inaugaration session. Inauguration of the event was done by the Senior IAGE Faculty and the POGS President elect 2024-25, Dr Manish Machve.
- Assessment
- Feedback –via google-form

# **E. LIST OF RESOURCE PERSONS**

- Organizing chairperson, Secretary etc.
- Names of the speakers, faculty, session chairpersons, judges etc. from MIMER
- Names of the speakers, faculty, session chairpersons, judges etc. from other organization/ institute (if any)
- Name of Observer (if any)

| ODCANICING   | DD MAICHALL    | CONVENIOR      | DD CACIIIN   |
|--------------|----------------|----------------|--------------|
| ORGANISING   | DR VAISHALI    | CONVENOR       | DR SACHIN    |
| CHAIRPERSON  | KORDE          |                | VEDPATHAK    |
| ORGANISING   | DR SUSHMA      | DR DV          | DR JITENDRA  |
| SECRETARIES  | SHARM          | GOPALGHARE     | MANE         |
| MIMER        | DR DV          | DR JITERDRA    | DR VAISHALI  |
| FACULTY      | GOPALGHARE     | MANE           | KORDE        |
|              | (PANELIST)     | (PANELIST)     | (SESSION     |
|              |                |                | CHAIRPERSON) |
| OTHER        | DR ROHAN       | DR NILESH      | DR KUNDAN    |
| ORGANIZATION | KRISHNAKUMAR   | BALKAWADE      | INGALE (POGS |
|              | (IAGE)         | (Chairperson,  | VICE         |
|              |                | Quiz           | PRESIDENT    |
|              |                | Committee,     | 2023-24)     |
|              |                | FOGSI (2021-   |              |
|              |                | 2025)          |              |
|              |                | ,              |              |
|              | DR MANISH      | DR S           | DR KALYAN    |
|              | MACHAVE        | KRISHNAKUMAR   | BARMADE      |
|              | (POGS          | (IMMEDIATE     | (SECRETARY   |
|              | PRESIDENT      | PAST PRESIDENT | IAGE)        |
|              | ELECT 2024-25) | IAGE)          |              |