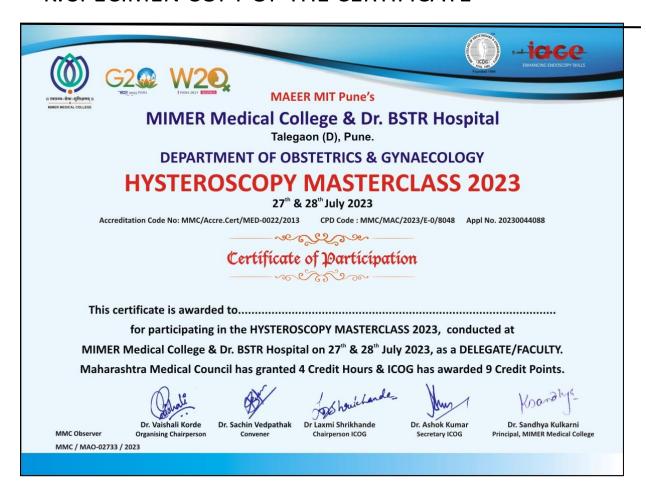

# **HYSTEROSCOPY MASTERCLASS 2023**

# **B.SUMMARY**

| 1.  | Name of the activity                        | Hysteroscopy Masterclass 2023                                        |
|-----|---------------------------------------------|----------------------------------------------------------------------|
| 2.  | Nature of the activity                      | Workshop and CME                                                     |
| 3.  | Organizing department/s                     | Department of obstetrics & gynecology                                |
| 4.  | Supported by other organization             | IAGE (Indian association of Gynecological Endoscopy)                 |
| 5.  | Under aegis of professional bodies (if any) | IAGE (Indian association of Gynecological Endoscopy)                 |
| 6.  | Organizing Chairperson/s                    | Dr Vaishali Korde<br>Convenor-Dr Sachin Vedpathak                    |
| 7.  | Date/s<br>Time                              | 27 <sup>th</sup> -28 <sup>th</sup> July 2023                         |
| 8.  | No of Days                                  | 02                                                                   |
| 9.  | Venue / Place                               | MIMER Medical College                                                |
| 10. | Online / in person                          | In person                                                            |
| 11. | Fees                                        | 1500 (early bird registration)<br>2000 (after 11 <sup>th</sup> July) |
| 12. | Local/State/ National/<br>International     | State                                                                |
| 13. | MMC CPD Credit points                       | 4                                                                    |
| 14. | Total number of delegates                   | 99                                                                   |