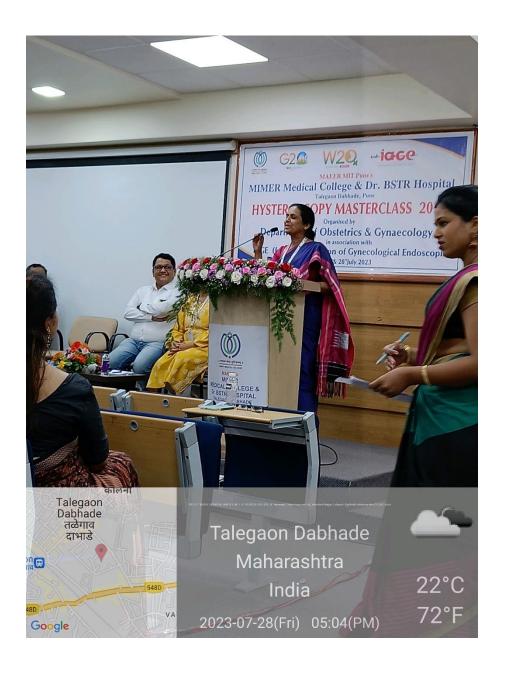

Different activities conducted during the event-

- 1) Talks by eminent faculty
- 2) Hands on training on the hysterotrainer
- 3) Live relay of hysteroscopic surgeries by eminent faculty

- 4) Interaction/ question & answer session
- Function- The Executive Director Dr Suchitra Nagare along with the Principal Dr Sandhya Kulkarni and Medical Superintendent, Dr Darpan Maheshgauri were present during the Inaugaration session. Inauguration of the event was done by the Senior IAGE Faculty and the POGS President elect 2024-25, Dr Manish Machve.
- Assessment
- Feedback –via google-form