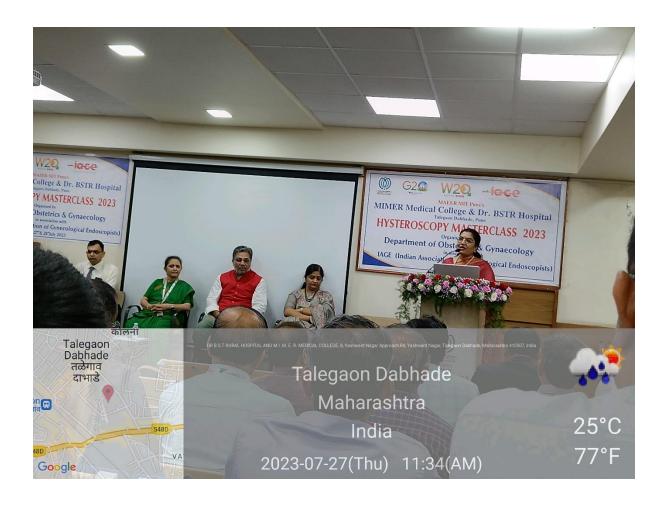

Different activities conducted during the event-

- 1) Talks by eminent faculty
- 2) Hands on training on the hysterotrainer
- 3) Live relay of hysteroscopic surgeries by eminent faculty

- 4) Interaction/ question & answer session
- Function- The Executive Director Dr Suchitra Nagare along with the Principal Dr Sandhya Kulkarni and Medical Superintendent, Dr Darpan Maheshgauri were present during the Inaugaration session. Inauguration of the event was done by the Senior IAGE Faculty and the POGS President elect 2024-25, Dr Manish Machve.
- Assessment
- Feedback –via google-form