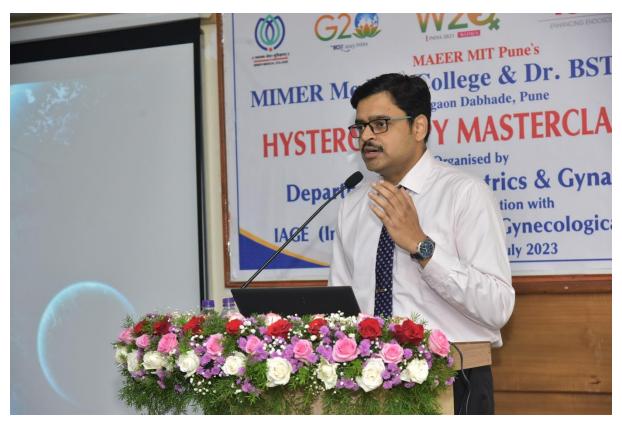

The next day, live hysteroscopic surgeries were demonstrated by Dr Krishnakumar, Past President IAGE, who is a leading gynaecologist of International repute, from Mumbai. He was joined by Dr Kalyan Barmade who is the Secretary of IAGE. The surgeries ranged from simple diagnostic hysteroscopy to tubal cannulation and complex septal resection and TCRE. They also enthralled the audience by their talks in the afternoon session of the day. More than 90 delegates registered for the event.

Different activities conducted during the event-

- 1) Talks by eminent faculty
- 2) Hands on training on the hysterotrainer
- 3) Live relay of hysteroscopic surgeries by eminent faculty

- 4) Interaction/ question & answer session
- Function- The Executive Director Dr Suchitra Nagare along with the Principal Dr Sandhya Kulkarni and Medical Superintendent, Dr Darpan Maheshgauri were present during the Inaugaration session. Inauguration of the event was done by the Senior IAGE Faculty and the POGS President elect 2024-25, Dr Manish Machve.
- Assessment
- Feedback –via google-form