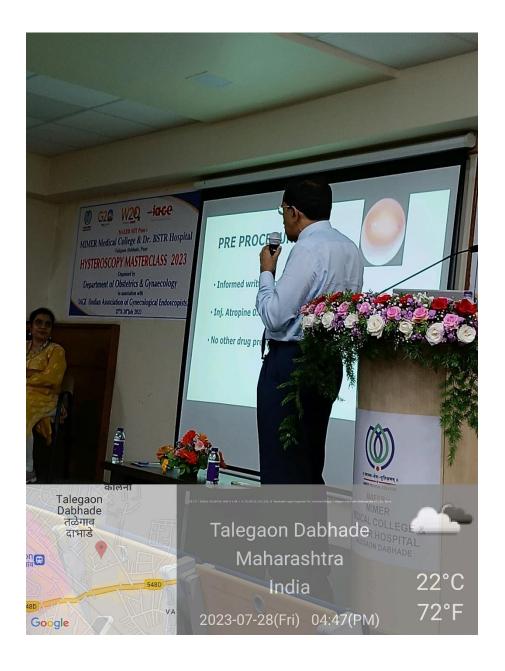

#### A. OVERVIEW

- Need of the activity -The Hysteroscopy Masterclass is an annual workshop and A Value Added Course conducted by the department of OBGY for upgrading the skills of the residents and faculty.
- Background Learning Endoscopic surgeries are essential for the practice of gynaecology for both the residents as well as practicing gynaecologists. Hence, we conducted this workshop to learn the tricks of hysteroscopy from the experts of IAGE.
- Detailed proceedings of the event- The event was spread over two days. On the first day, there were didactic lectures by the experts of endoscopy and a panel discussion. The lectures ranged from Instrument assembly and type of fluid used in hysteroscopy to energy sources and medico-legal aspects in hysteroscopy. The second half was dedicated to learn the skill on state of art Hystero-trainers.