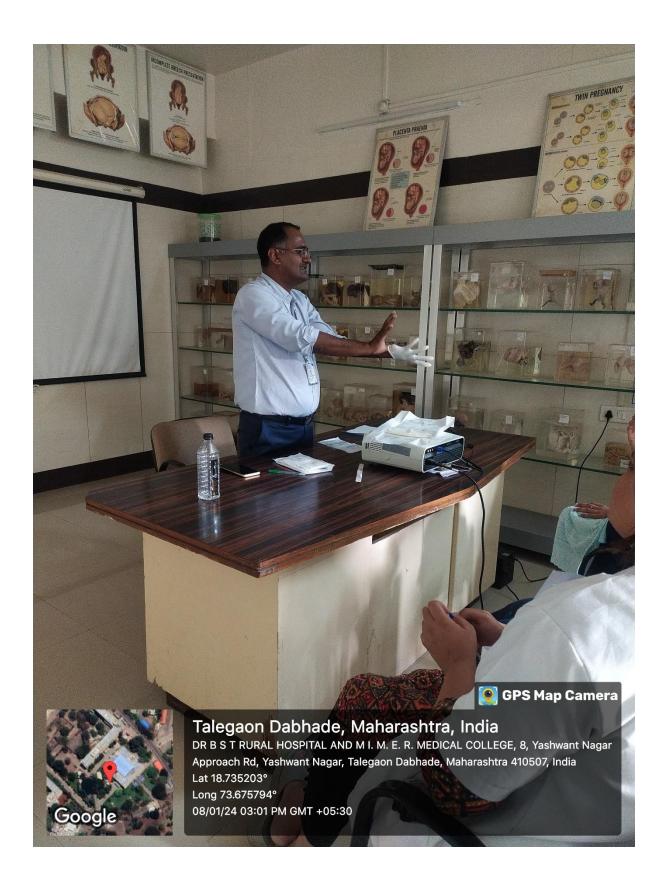

### **ACTIVITY REPORT**

| 1.  | Name of the activity                                                                                          | Aseptic Precautions in OT and Labour –                                                                                                                                                                                                                                                                                                                                                                                                                                                                                                                                            |  |
|-----|---------------------------------------------------------------------------------------------------------------|-----------------------------------------------------------------------------------------------------------------------------------------------------------------------------------------------------------------------------------------------------------------------------------------------------------------------------------------------------------------------------------------------------------------------------------------------------------------------------------------------------------------------------------------------------------------------------------|--|
|     | -                                                                                                             | For Improving Quality of Care and                                                                                                                                                                                                                                                                                                                                                                                                                                                                                                                                                 |  |
|     |                                                                                                               | Patients Safety and infection prevention                                                                                                                                                                                                                                                                                                                                                                                                                                                                                                                                          |  |
|     |                                                                                                               | and Control.                                                                                                                                                                                                                                                                                                                                                                                                                                                                                                                                                                      |  |
| 2.  | Organizing department/s                                                                                       | Dept of Obgy                                                                                                                                                                                                                                                                                                                                                                                                                                                                                                                                                                      |  |
| 3.  | Name of the Head of department/<br>Event in-charge                                                            | Dr Gopalghare                                                                                                                                                                                                                                                                                                                                                                                                                                                                                                                                                                     |  |
| 4.  | Date & Time                                                                                                   | 08/01/2024 at 1.30pm                                                                                                                                                                                                                                                                                                                                                                                                                                                                                                                                                              |  |
| 5.  | Venue / Place                                                                                                 | Departmental Library                                                                                                                                                                                                                                                                                                                                                                                                                                                                                                                                                              |  |
| 6.  | E mail / Circular / Notification about the event (mentioning Date, time, venue, guest, speaker, faculty etc.) | Attached / Not attached                                                                                                                                                                                                                                                                                                                                                                                                                                                                                                                                                           |  |
| 7.  | Pamphlet (if any)                                                                                             | NA                                                                                                                                                                                                                                                                                                                                                                                                                                                                                                                                                                                |  |
| 8.  | Total number of participants/beneficiaries                                                                    | 06 PGs and 03 Faculty                                                                                                                                                                                                                                                                                                                                                                                                                                                                                                                                                             |  |
| 9.  | Attendance (if applicable)                                                                                    | Attached                                                                                                                                                                                                                                                                                                                                                                                                                                                                                                                                                                          |  |
| 10. | Faculty / Medical team                                                                                        | Dr Gopalghare                                                                                                                                                                                                                                                                                                                                                                                                                                                                                                                                                                     |  |
| 11. | Coloured geo-tagged photos (2 to 4)                                                                           | Attached                                                                                                                                                                                                                                                                                                                                                                                                                                                                                                                                                                          |  |
| 12. | Brief summary of the event in around 100 words (purpose, conduct, feedback, impact, suggestions)              | In view of increasing rate of Surgical site Infections, Dept of OBGY conducted a session on 'Aseptic Precautions in OT & Labour'.  Dr Gopalghare, Professor & HOU, briefed the postgraduate students about the protocols to be followed in the OT and Labour to maintain strict sterility.  The correct technique of scrubbing for delivery and for operative procedures was demonstrated. The technique of wearing gloves and donning the surgical scrub suits was also demonstrated inn details.  The students enthusiastically participated and asked their querries which was |  |

#### ACTIVITY REPORT

| 1.  | Name of the activity                                                                                          | Aseptic Precautions in OT and Labour –<br>For Improving Quality of Care and<br>Patients Safety and infection prevention<br>and Control.                                                                                                                                                                                                                                                                                                                                                                                                                                                                                                                                                                                             |  |
|-----|---------------------------------------------------------------------------------------------------------------|-------------------------------------------------------------------------------------------------------------------------------------------------------------------------------------------------------------------------------------------------------------------------------------------------------------------------------------------------------------------------------------------------------------------------------------------------------------------------------------------------------------------------------------------------------------------------------------------------------------------------------------------------------------------------------------------------------------------------------------|--|
| 2.  | Organizing department/s                                                                                       | Dept of Obgy                                                                                                                                                                                                                                                                                                                                                                                                                                                                                                                                                                                                                                                                                                                        |  |
| 3.  | Name of the Head of department/<br>Event in-charge                                                            | Dr Gopalghare                                                                                                                                                                                                                                                                                                                                                                                                                                                                                                                                                                                                                                                                                                                       |  |
| 4,  | Date & Time                                                                                                   | 08/01/2024 at 1.30pm                                                                                                                                                                                                                                                                                                                                                                                                                                                                                                                                                                                                                                                                                                                |  |
| 5.  | Venue / Place                                                                                                 | Departmental Library                                                                                                                                                                                                                                                                                                                                                                                                                                                                                                                                                                                                                                                                                                                |  |
| 6.  | E mail / Circular / Notification about the event (mentioning Date, time, venue, guest, speaker, faculty etc.) | Attached / Not attached                                                                                                                                                                                                                                                                                                                                                                                                                                                                                                                                                                                                                                                                                                             |  |
| 7.  | Pamphlet (if any)                                                                                             | NA                                                                                                                                                                                                                                                                                                                                                                                                                                                                                                                                                                                                                                                                                                                                  |  |
| 8.  | Total number of participants/beneficiaries                                                                    | 06 PGs + Faculty - 03                                                                                                                                                                                                                                                                                                                                                                                                                                                                                                                                                                                                                                                                                                               |  |
| 9.  | Attendance (if applicable)                                                                                    | Attached                                                                                                                                                                                                                                                                                                                                                                                                                                                                                                                                                                                                                                                                                                                            |  |
| 10. | Faculty / Medical team                                                                                        | Dr Gopalghare                                                                                                                                                                                                                                                                                                                                                                                                                                                                                                                                                                                                                                                                                                                       |  |
| 11. | Coloured geo-tagged photos (2 to 4)                                                                           | Attached                                                                                                                                                                                                                                                                                                                                                                                                                                                                                                                                                                                                                                                                                                                            |  |
| 12. | Brief summary of the event in around 100 words (purpose, conduct, feedback, impact, suggestions)              | In view of increasing rate of Surgical site Infections, Dept of OBGY conducted a session on 'Aseptic Precautions in OT & Labour'.  Dr Gopalghare, Professor & HOU, briefed the postgraduate students about the protocols to be followed in the OT and Labour to maintain strict sterility.  The correct technique of scrubbing for delivery and for operative procedures was demonstrated. The technique of wearing gloves and donning the surgical scrub suits was also demonstrated inn details. The students enthusiastically participated and asked their querries which was answered by the faculty attending the session.  Such activities need to be conducted to reenforce the need to maintain sterility in OT and labour. |  |

### **GEOTAGGED PHOTOS**