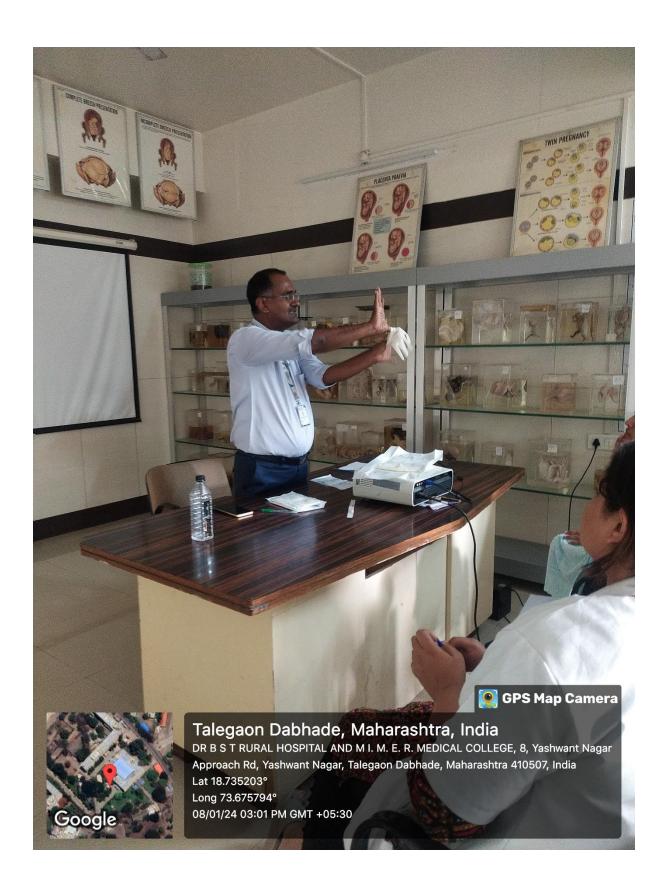

### **ACTIVITY REPORT**

| 1.  | Name of the activity                                                                                          | Aseptic Precautions in OT and Labour –                                                                                                                                                                                                                                                                                                                                                                                                                                                                                                                                            |  |
|-----|---------------------------------------------------------------------------------------------------------------|-----------------------------------------------------------------------------------------------------------------------------------------------------------------------------------------------------------------------------------------------------------------------------------------------------------------------------------------------------------------------------------------------------------------------------------------------------------------------------------------------------------------------------------------------------------------------------------|--|
|     | -                                                                                                             | For Improving Quality of Care and                                                                                                                                                                                                                                                                                                                                                                                                                                                                                                                                                 |  |
|     |                                                                                                               | Patients Safety and infection prevention                                                                                                                                                                                                                                                                                                                                                                                                                                                                                                                                          |  |
|     |                                                                                                               | and Control.                                                                                                                                                                                                                                                                                                                                                                                                                                                                                                                                                                      |  |
| 2.  | Organizing department/s                                                                                       | Dept of Obgy                                                                                                                                                                                                                                                                                                                                                                                                                                                                                                                                                                      |  |
| 3.  | Name of the Head of department/<br>Event in-charge                                                            | Dr Gopalghare                                                                                                                                                                                                                                                                                                                                                                                                                                                                                                                                                                     |  |
| 4.  | Date & Time                                                                                                   | 08/01/2024 at 1.30pm                                                                                                                                                                                                                                                                                                                                                                                                                                                                                                                                                              |  |
| 5.  | Venue / Place                                                                                                 | Departmental Library                                                                                                                                                                                                                                                                                                                                                                                                                                                                                                                                                              |  |
| 6.  | E mail / Circular / Notification about the event (mentioning Date, time, venue, guest, speaker, faculty etc.) | Attached / Not attached                                                                                                                                                                                                                                                                                                                                                                                                                                                                                                                                                           |  |
| 7.  | Pamphlet (if any)                                                                                             | NA                                                                                                                                                                                                                                                                                                                                                                                                                                                                                                                                                                                |  |
| 8.  | Total number of participants/beneficiaries                                                                    | 06 PGs and 03 Faculty                                                                                                                                                                                                                                                                                                                                                                                                                                                                                                                                                             |  |
| 9.  | Attendance (if applicable)                                                                                    | Attached                                                                                                                                                                                                                                                                                                                                                                                                                                                                                                                                                                          |  |
| 10. | Faculty / Medical team                                                                                        | Dr Gopalghare                                                                                                                                                                                                                                                                                                                                                                                                                                                                                                                                                                     |  |
| 11. | Coloured geo-tagged photos (2 to 4)                                                                           | Attached                                                                                                                                                                                                                                                                                                                                                                                                                                                                                                                                                                          |  |
| 12. | Brief summary of the event in around 100 words (purpose, conduct, feedback, impact, suggestions)              | In view of increasing rate of Surgical site Infections, Dept of OBGY conducted a session on 'Aseptic Precautions in OT & Labour'.  Dr Gopalghare, Professor & HOU, briefed the postgraduate students about the protocols to be followed in the OT and Labour to maintain strict sterility.  The correct technique of scrubbing for delivery and for operative procedures was demonstrated. The technique of wearing gloves and donning the surgical scrub suits was also demonstrated inn details.  The students enthusiastically participated and asked their querries which was |  |

#### ACTIVITY REPORT

| 1.  | Name of the activity                                                                                          | Aseptic Precautions in OT and Labour –<br>For Improving Quality of Care and<br>Patients Safety and infection prevention<br>and Control.                                                                                                                                                                                                                                                                                                                                                                                                                                                                                                                                                                                             |  |
|-----|---------------------------------------------------------------------------------------------------------------|-------------------------------------------------------------------------------------------------------------------------------------------------------------------------------------------------------------------------------------------------------------------------------------------------------------------------------------------------------------------------------------------------------------------------------------------------------------------------------------------------------------------------------------------------------------------------------------------------------------------------------------------------------------------------------------------------------------------------------------|--|
| 2.  | Organizing department/s                                                                                       | Dept of Obgy                                                                                                                                                                                                                                                                                                                                                                                                                                                                                                                                                                                                                                                                                                                        |  |
| 3.  | Name of the Head of department/<br>Event in-charge                                                            | Dr Gopalghare                                                                                                                                                                                                                                                                                                                                                                                                                                                                                                                                                                                                                                                                                                                       |  |
| 4,  | Date & Time                                                                                                   | 08/01/2024 at 1.30pm                                                                                                                                                                                                                                                                                                                                                                                                                                                                                                                                                                                                                                                                                                                |  |
| 5.  | Venue / Place                                                                                                 | Departmental Library                                                                                                                                                                                                                                                                                                                                                                                                                                                                                                                                                                                                                                                                                                                |  |
| 6.  | E mail / Circular / Notification about the event (mentioning Date, time, venue, guest, speaker, faculty etc.) | Attached / Not attached                                                                                                                                                                                                                                                                                                                                                                                                                                                                                                                                                                                                                                                                                                             |  |
| 7.  | Pamphlet (if any)                                                                                             | NA                                                                                                                                                                                                                                                                                                                                                                                                                                                                                                                                                                                                                                                                                                                                  |  |
| 8.  | Total number of participants/beneficiaries                                                                    | 06 PGs + Faculty - 03                                                                                                                                                                                                                                                                                                                                                                                                                                                                                                                                                                                                                                                                                                               |  |
| 9.  | Attendance (if applicable)                                                                                    | Attached                                                                                                                                                                                                                                                                                                                                                                                                                                                                                                                                                                                                                                                                                                                            |  |
| 10. | Faculty / Medical team                                                                                        | Dr Gopalghare                                                                                                                                                                                                                                                                                                                                                                                                                                                                                                                                                                                                                                                                                                                       |  |
| 11. | Coloured geo-tagged photos (2 to 4)                                                                           | Attached                                                                                                                                                                                                                                                                                                                                                                                                                                                                                                                                                                                                                                                                                                                            |  |
| 12. | Brief summary of the event in around 100 words (purpose, conduct, feedback, impact, suggestions)              | In view of increasing rate of Surgical site Infections, Dept of OBGY conducted a session on 'Aseptic Precautions in OT & Labour'.  Dr Gopalghare, Professor & HOU, briefed the postgraduate students about the protocols to be followed in the OT and Labour to maintain strict sterility.  The correct technique of scrubbing for delivery and for operative procedures was demonstrated. The technique of wearing gloves and donning the surgical scrub suits was also demonstrated inn details. The students enthusiastically participated and asked their querries which was answered by the faculty attending the session.  Such activities need to be conducted to reenforce the need to maintain sterility in OT and labour. |  |

### **GEOTAGGED PHOTOS**