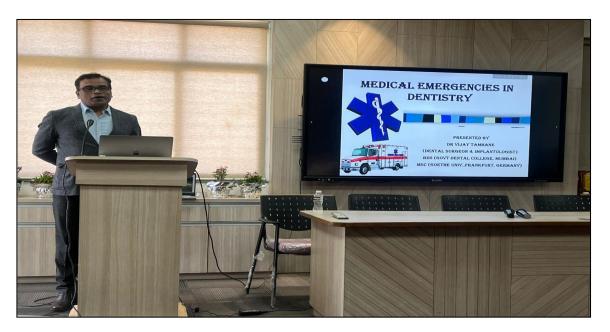

**Guest speaker Dr. Yashwant Ingale** 

Guest speaker Dr. Vijay Tamhane

**Panel discussion** 

Overview of BLS by Dr. Anita Kulkarni in the skill lab

Pre-test & Post test for BLS

Hands on workshop on BLS

**Valedictory function** 