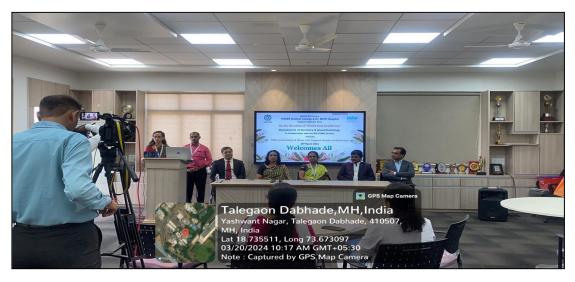

Attendance list of Dentistry staff participated & Resource persons of the CME

Attendance list of Interns participated in the CME of the CME

**Inauguration fuction of the CME on Dentistry** 

Welcome address by Dr. Jnanesh Kannur