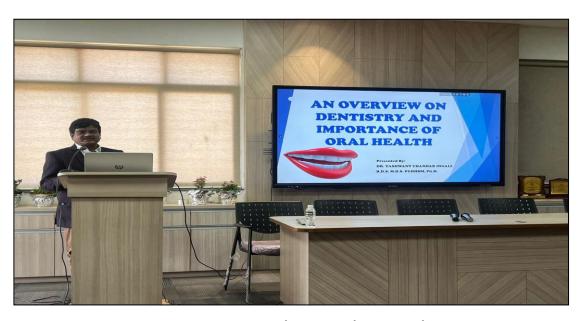

**Guest speaker Dr. Yashwant Ingale** 

Guest speaker Dr. Vijay Tamhane

**Panel discussion** 

Overview of BLS by Dr. Anita Kulkarni in the skill lab

Pre-test & Post test for BLS

Hands on workshop on BLS

**Valedictory function** 