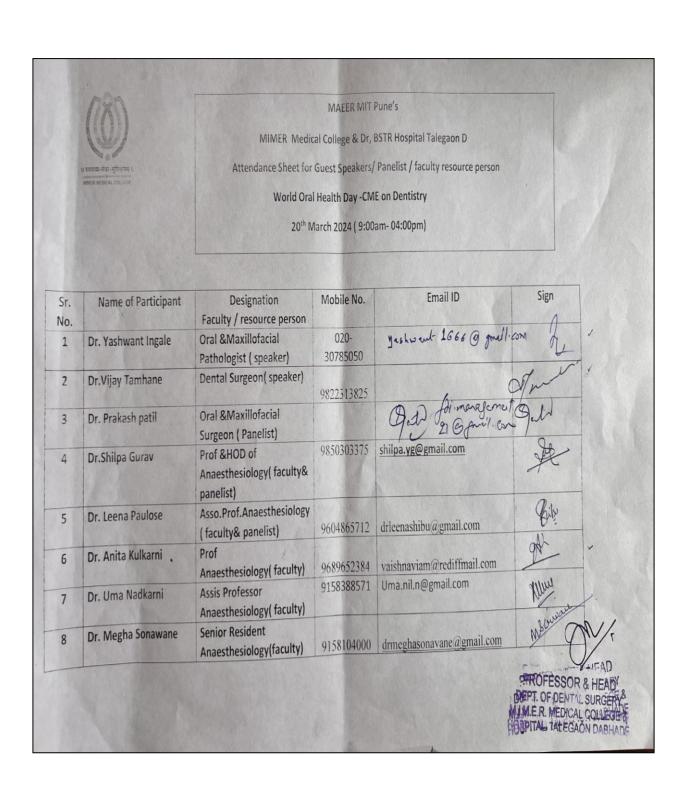

### **ACTIVITY REPORT**

| 1.  | Name of the activity                                                                             | World Oral Health Day celebration                                                                                                                                                                                                                                                                                                                                                                                      |
|-----|--------------------------------------------------------------------------------------------------|------------------------------------------------------------------------------------------------------------------------------------------------------------------------------------------------------------------------------------------------------------------------------------------------------------------------------------------------------------------------------------------------------------------------|
|     |                                                                                                  | CME on Dentistry with BLS workshop                                                                                                                                                                                                                                                                                                                                                                                     |
| 2.  | Organizing department/s                                                                          | Department of Dentistry of MIMER<br>Medical college Talegaon D                                                                                                                                                                                                                                                                                                                                                         |
| 3.  | Name of the Head of department/                                                                  | Dr. Jnanesh Kannur & Dr. Shilpa Gurav                                                                                                                                                                                                                                                                                                                                                                                  |
|     | Event in-charge                                                                                  |                                                                                                                                                                                                                                                                                                                                                                                                                        |
| 4.  | Date & Time                                                                                      | 20/03/2024                                                                                                                                                                                                                                                                                                                                                                                                             |
|     |                                                                                                  | 09 am to 04 pm                                                                                                                                                                                                                                                                                                                                                                                                         |
| 5.  | Venue / Place                                                                                    | Lecture series & panel discussion in MEU hall, BLS hands on & workshop in the skill Lab, 3 <sup>rd</sup> floor MIMER Medical College, Talegaon D                                                                                                                                                                                                                                                                       |
| 6.  | Pamplet (if any)                                                                                 | Not attached                                                                                                                                                                                                                                                                                                                                                                                                           |
| 7.  | Total number of participants/beneficiaries                                                       | 29                                                                                                                                                                                                                                                                                                                                                                                                                     |
| 8.  | Faculty                                                                                          | Dentistry: Dr. Jnanesh Kannur, Dr. Harsh<br>Desai, Dr. Anuja Kamble, Dr. Gayatri D<br>More, Dr. Prachi Pandarkar,<br>Anaesthesiology: Dr. Shilpa Gurav, Dr.<br>Leena Shibu, Dr. Anita Kulkarni, Dr. Uma<br>Nadkarni, Dr. Megha Sonawane                                                                                                                                                                                |
| 9.  | Coloured geo-tagged photos (2 to 4)                                                              | Attached                                                                                                                                                                                                                                                                                                                                                                                                               |
| 10. | Brief summary of the event in around 100 words (purpose, conduct, feedback, impact, suggestions) | 9 am to 1pm: a series of guest lectures & panel discussion. The guest speakers were: 1) Dr. Yashwant Ingale, Head of the dept. Of Dentistry, PCMC PG institute YCM Tpoic:- An Overview of Dentistry & importance of Oral Health 2) Dr. Vijay Tamhane -Senior Dental Surgeon. Topic:- Medical emergencies in Dental Practice Followed by Panel Discussion Topic:- Management of Medical Emergencies in Dental Practice. |
|     |                                                                                                  | Panelist: 1) Dr. Yashwant Ingale 2)Dr. Vijay<br>Ingale 3)Dr. Prakash Patil 4)Dr. Shilpa                                                                                                                                                                                                                                                                                                                                |

Gurav (Prof HOD Anaesthesiology). 5)Dr. Leena Shibu( Asso. Prof Dept. Of Anaesthesiology) In the Afternoon session there was a lecture on Overview on BLS by Dr. Anita Kulkarni Prof of Anaesthesiology followed by Basic Life support Workshop Hands on Workshop which was conducted by Department of Anaesthesiology. Dr. Uma Nadkarni amd Dr. Megha Sonawane contributed as BLS course instructors. No. of participants attended :- 23 All the speakers & panelists were felicitated by Dr. Darpan Mahesh Gauri Medical superintendent of Dr. BSTR Hospital Talegaon D. The Programme concluded with the vote of thanks given by Dr. Shilpa Gurav Prof & HOD Dept. Of Anaesthesiology. Hard copy certificates were distributed to all the participants.