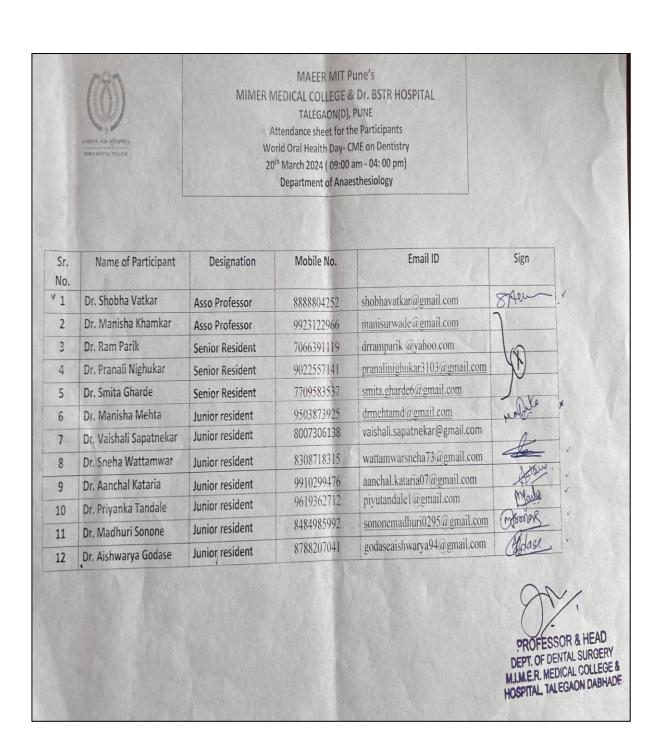

Attendance list of Dentistry staff participated & Resource persons of the CME

Attendance list of Interns participated in the CME of the CME

**Inauguration fuction of the CME on Dentistry** 

Welcome address by Dr. Jnanesh Kannur