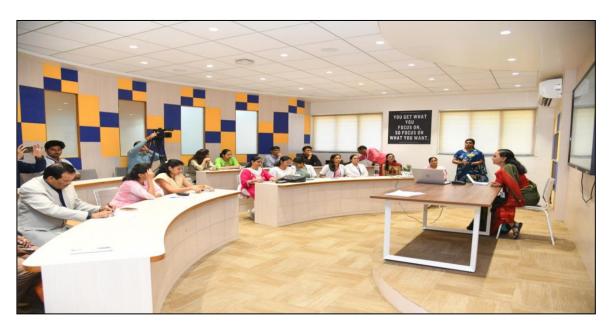

**Guest speaker Dr. Yashwant Ingale** 

Guest speaker Dr. Vijay Tamhane

**Panel discussion** 

Overview of BLS by Dr. Anita Kulkarni in the skill lab

Pre-test & Post test for BLS

Hands on workshop on BLS

**Valedictory function** 