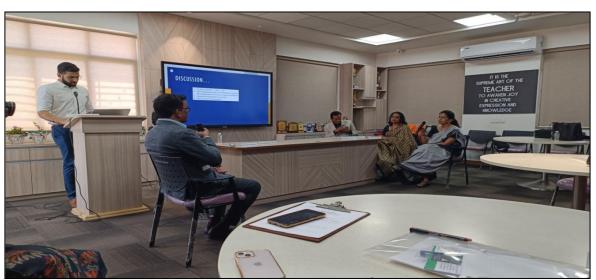

**Guest speaker Dr. Yashwant Ingale** 

Guest speaker Dr. Vijay Tamhane

**Panel discussion** 

Overview of BLS by Dr. Anita Kulkarni in the skill lab

Pre-test & Post test for BLS

Hands on workshop on BLS

**Valedictory function** 