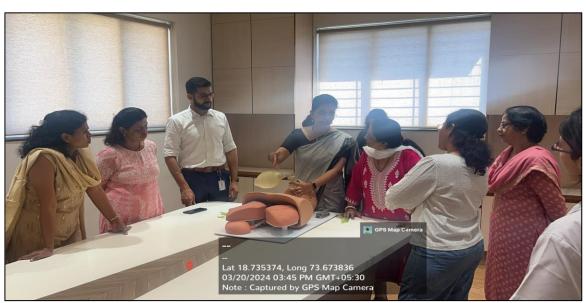

**Guest speaker Dr. Yashwant Ingale** 

Guest speaker Dr. Vijay Tamhane

**Panel discussion** 

Overview of BLS by Dr. Anita Kulkarni in the skill lab

Pre-test & Post test for BLS

Hands on workshop on BLS

**Valedictory function** 