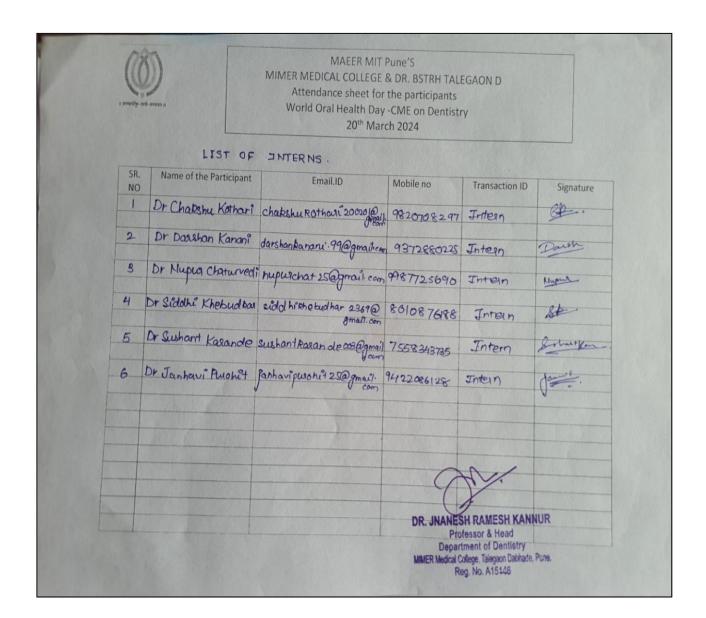

Attendance list of Dentistry staff participated & Resource persons of the CME

Attendance list of Interns participated in the CME of the CME

**Inauguration fuction of the CME on Dentistry** 

Welcome address by Dr. Jnanesh Kannur